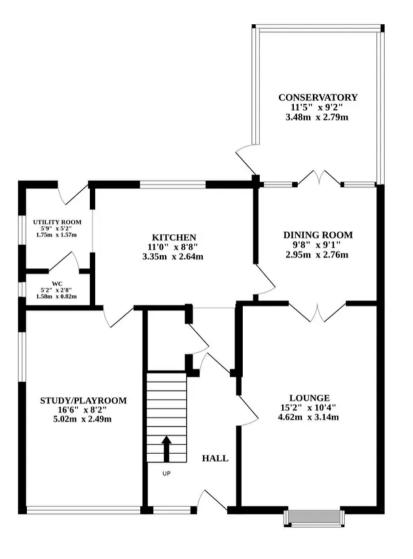

#### THE PROPERTY

Upon entry, you will be greeted by a wellproportioned ground floor layout that seamlessly combines functionality and style. The property encompasses a convenient WC, a family bathroom,

Whilst every attempt has been made to ensure the accuracy of the floorplan contained here, measurements of doors, windows, rooms and any other items are approximate and no responsibility is taken for any error, omission or mis-statement. This plan is for illustrative purposes only and should be used as such by any prospective purchaser. The services, systems and appliances shown have not been tested and no guarantee as to their operability or efficiency can be given. Made with Metropix ©2024