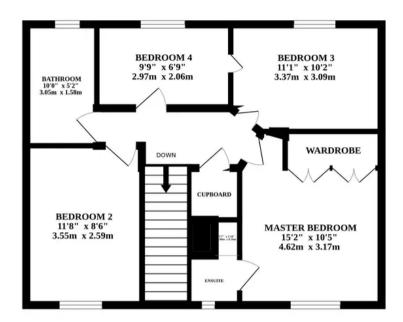

#### THE PROPERTY

Upon entry, you will be greeted by a wellproportioned ground floor layout that seamlessly combines functionality and style. The property encompasses a convenient WC, a family bathroom,

Whilst every attempt has been made to ensure the accuracy of the floorplan contained here, measurements of doors, windows, rooms and any other items are approximate and no responsibility is taken for any error, omission or mis-statement. This plan is for illustrative purposes only and should be used as such by any prospective purchaser. The services, systems and appliances shown have not been tested and no guarantee as to their operability or efficiency can be given. Made with Metropix ©2024