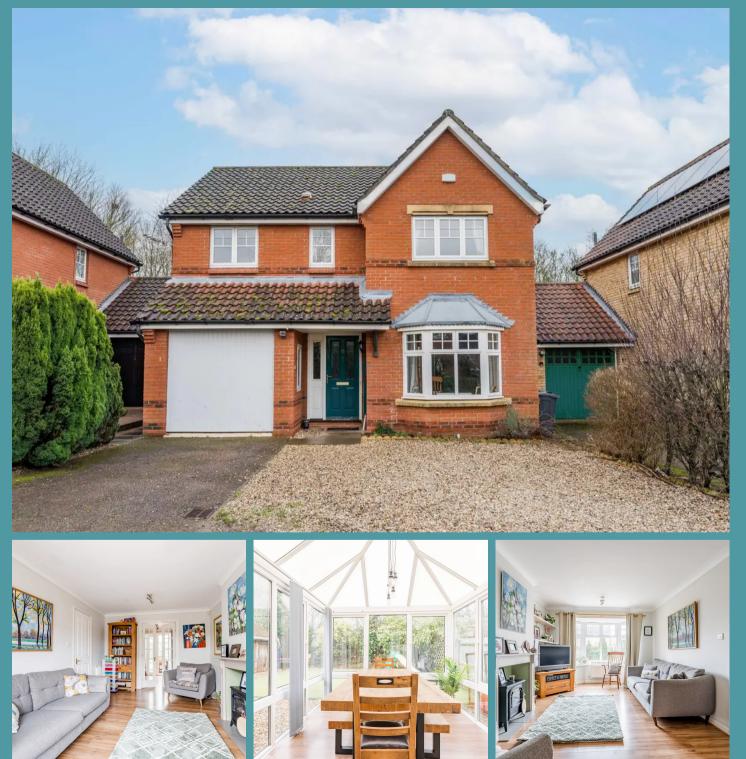

## Easton, Norwich

GUIDE PRICE: £300,000 - £325,000 Discover comfort and convenience in this well-designed family home with a ground-floor layout that seamlessly combines functionality and style. With a cosy lounge, bright conservatory and a thoughtfully designed kitchen, this home is perfect for relaxation and entertaining. Upstairs, four large bedrooms cater to your evolving needs, while the private driveway, single garage, and a vast rear garden with artificial turf add practicality and tranquility to your lifestyle.

#### THE PROPERTY

Upon entry, you will be greeted by a wellproportioned ground floor layout that seamlessly combines functionality and style. The property encompasses a convenient WC, a family bathroom,