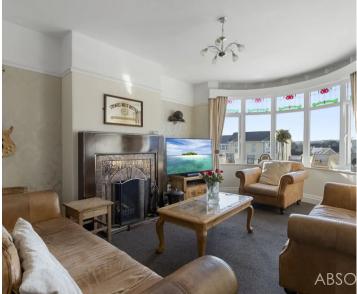

Council Tax band: D

Tenure: Freehold

- Four bed semi-detached house
- Well presented and maintained throughout
- Spacious reception hallway with downstairs cloakroom/WC
- Bay windowed lounge with wood burner
- Modern fitted kitchen/dining room with built in appliances
- Ground floor bedroom
- Three further bedrooms
- Family bathroom with separate WC
- Useful loft room
- Ample driveway parking