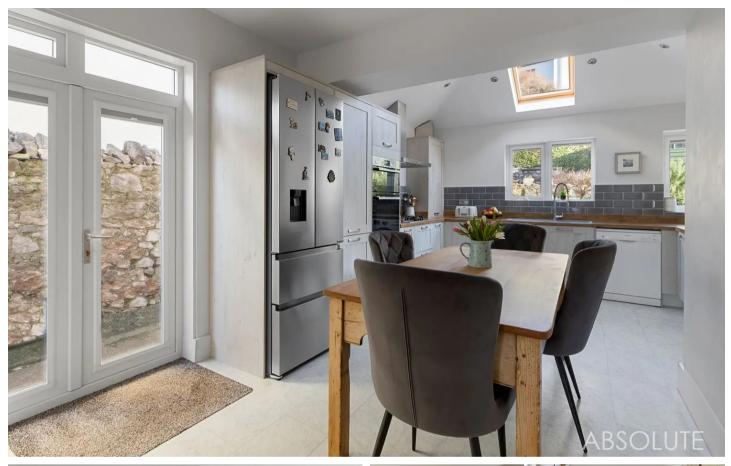

Council Tax band: D

Tenure: Freehold

- Four bed semi-detached house
- Well presented and maintained throughout
- Spacious reception hallway with downstairs cloakroom/WC
- Bay windowed lounge with wood burner
- Modern fitted kitchen/dining room with built in appliances
- Ground floor bedroom
- Three further bedrooms
- Family bathroom with separate WC
- Useful loft room
- Ample driveway parking