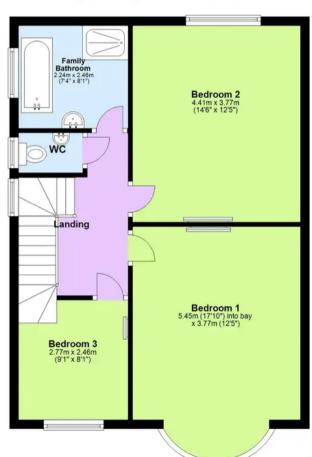

veway parking

# 19 Studley Road

Torquay, Torquay

The property occupies a popular residential position within close proximity to local shops on St Marychurch Road, local schools and within approximately 1 mile from Torquay town centre and sea front with its array of shops, facilities and amenities. There is also a nearby bus route which connects to the town centre and there is easy access to both Grammar schools, Torbay Hospital and the ring road which connects to Newton Abbot, Exeter and beyond.

### **Absolute Sales & Lettings**

Absolute Sales & Lettings Ltd, 13 Ilsham Road - TQ1 2JG 01803 214214

torquay@movewithabsolute.co.uk
movewithabsolute.co.uk/









#### **Ground Floor**

Approx. 68.3 sq. metres (735.2 sq. feet)



### First Floor

Approx. 56.6 sq. metres (609.2 sq. feet)



#### Second Floor

Approx. 25.3 sq. metres (272.6 sq. feet)



Total area: approx. 150.2 sq. metres (1617.0 sq. feet)

Approx
Plan produced using PlanUp.