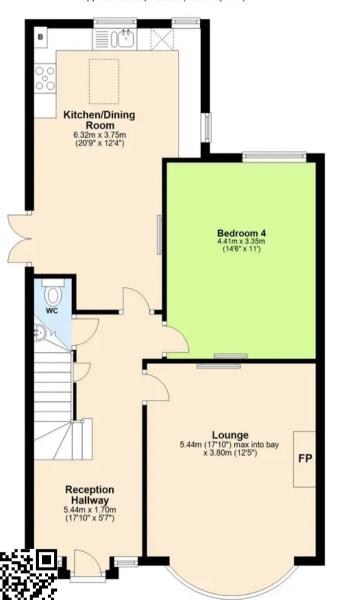

mily bathroom with separate WC
- Useful loft room
- Ample driveway parking

# 19 Studley Road

Torquay, Torquay

The property occupies a popular residential position within close proximity to local shops on St Marychurch Road, local schools and within approximately 1 mile from Torquay town centre and sea front with its array of shops, facilities and amenities. There is also a nearby bus route which connects to the town centre and there is easy access to both Grammar schools, Torbay Hospital and the ring road which connects to Newton Abbot, Exeter and beyond.

### **Absolute Sales & Lettings**

Absolute Sales & Lettings Ltd, 13 Ilsham Road - TQ1 2JG 01803 214214

torquay@movewithabsolute.co.uk
movewithabsolute.co.uk/









#### **Ground Floor**

Approx. 68.3 sq. metres (735.2 sq. feet)



### First Floor

Approx. 56.6 sq. metres (609.2 sq. feet)



#### Second Floor

Approx. 25.3 sq. metres (272.6 sq. feet)



Total area: approx. 150.2 sq. metres (1617.0 sq. feet)

Approx
Plan produced using PlanUp.