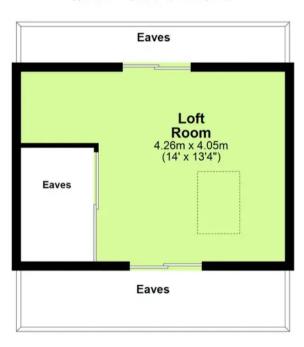

#### Second Floor

Approx. 25.3 sq. metres (272.6 sq. feet)

Total area: approx. 150.2 sq. metres (1617.0 sq. feet)

Approx
Plan produced using PlanUp.