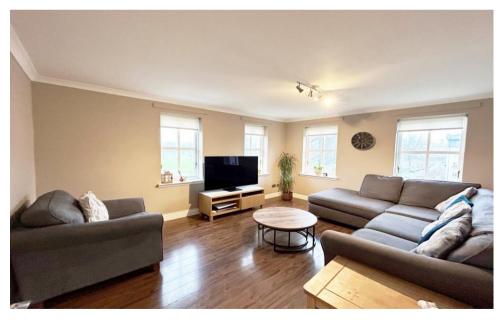

# Lounge – 4.28m x 3.46m (approx)

Lovely bright dual aspect room, wood effect laminate flooring.

**Dining Room/3**<sup>rd</sup> **Bedroom – 3.58m x 2.88m (approx)** Great sized room with picture window over the South Inch and beyond. Wood effect laminate flooring.