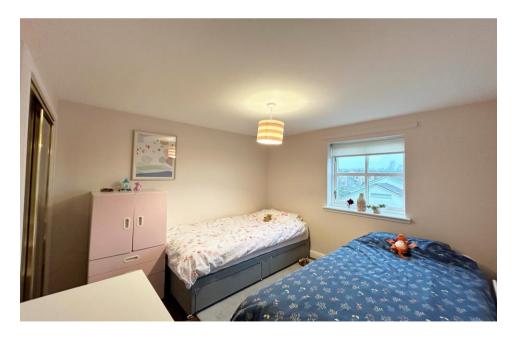

#### Bedroom 2 – 3.22m x 2.88m (approx)

Another double with built in mirrored wardrobes with shelving and hanging storage, wood effect laminate flooring.