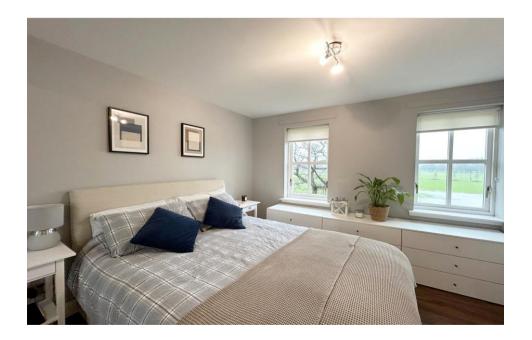

### Bedroom 1 – 3.55m x 3.18m (approx)

Generous bright double to front of property, built in mirrored wardrobes with both hanging and shelving storage, wood effect laminate flooring. Access to;

#### Bedroom 2 – 3.22m x 2.88m (approx)

Another double with built in mirrored wardrobes with shelving and hanging storage, wood effect laminate flooring.