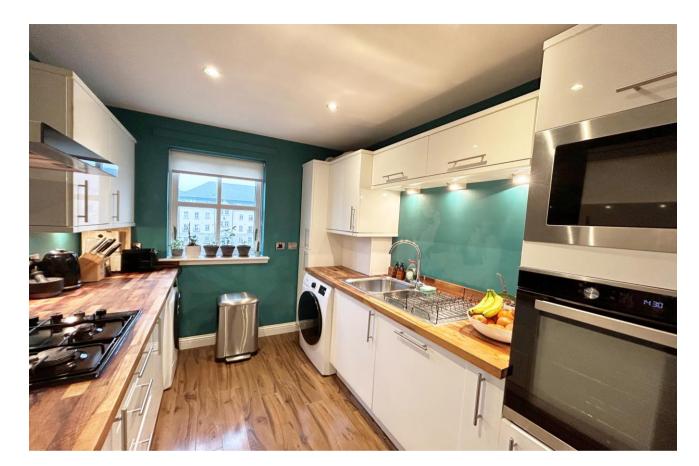

#### Kitchen – 3.10m x 2.28m (approx)

Modern white high gloss kitchen fitted with a range of wall and base units, wood effect work surfaces. Gas hob, integrated stainless steel electric oven and microwave. Space for F/F, W/M & T/D. Wood effect laminate flooring.