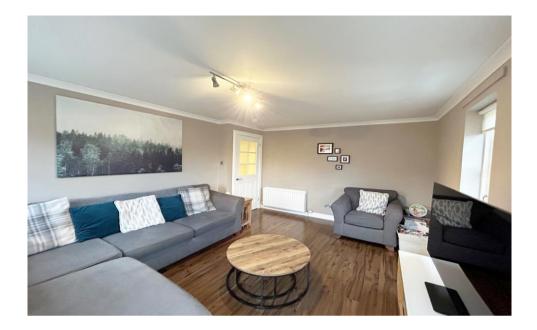

# Lounge – 4.28m x 3.46m (approx)

Lovely bright dual aspect room, wood effect laminate flooring.

**Dining Room/3**<sup>rd</sup> **Bedroom – 3.58m x 2.88m (approx)** Great sized room with picture window over the South Inch and beyond. Wood effect laminate flooring.