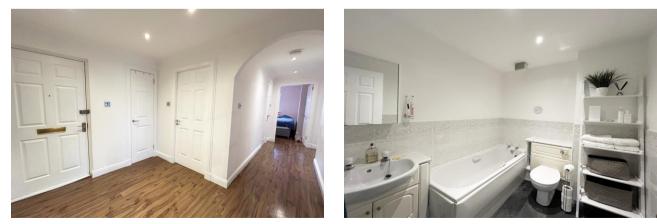

## Entrance Hall –

Laid with wood effect laminate flooring, spacious L shaped hallway with three convenient storage cupboards. Secure entry phone.

#### Bathroom – 2.40m x 2.08m (approx)

Fresh white three piece suite consisting of WC, bath and basin with vanity unit. Title effect laminate flooring.