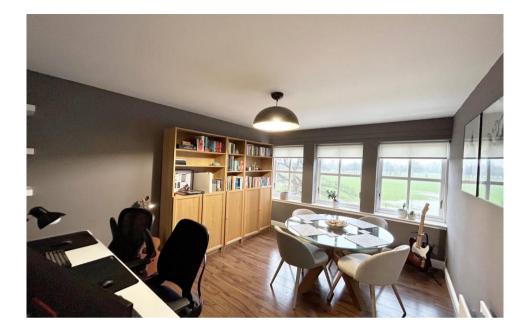

# Lounge – 4.28m x 3.46m (approx)

Lovely bright dual aspect room, wood effect laminate flooring.

**Dining Room/3**<sup>rd</sup> **Bedroom – 3.58m x 2.88m (approx)** Great sized room with picture window over the South Inch and beyond. Wood effect laminate flooring.