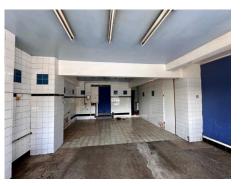

#### Description

This property comprises a semi-detached retail premises of traditional brick construction, previously used as a butchers shop. The property provides a large ground floor sales area with rear storage.

#### Accommodation

| Ground Floor Retail | 830 ft <sup>2</sup>   |
|---------------------|-----------------------|
| Residential         | 875 ft <sup>2</sup>   |
| Total (GIA)         | 1,705 ft <sup>2</sup> |