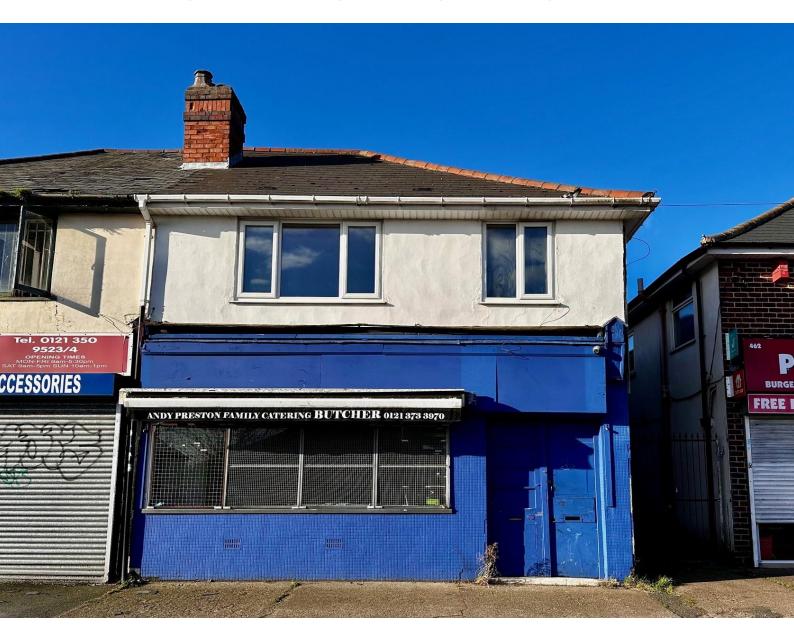

## 460 College Road, Kingstanding, Birmingham, B44 0HL

#### Description

This property comprises a semi-detached retail premises of traditional brick construction, previously used as a butchers shop. The property provides a large ground floor sales area with rear storage.

A separate entrance from the front provides access to a large 3 bed flat which is in needed of modernisation.

Externally the property benefits from forecourt car parking and a rear garden area with prefab unit providing additional storage.