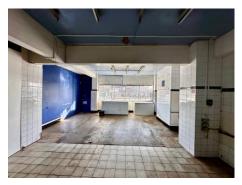

#### Description

This property comprises a semi-detached retail premises of traditional brick construction, previously used as a butchers shop. The property provides a large ground floor sales area with rear storage.

#### Accommodation

| Ground Floor Retail | 830 ft <sup>2</sup>   |
|---------------------|-----------------------|
| Residential         | 875 ft <sup>2</sup>   |
| Total (GIA)         | 1,705 ft <sup>2</sup> |