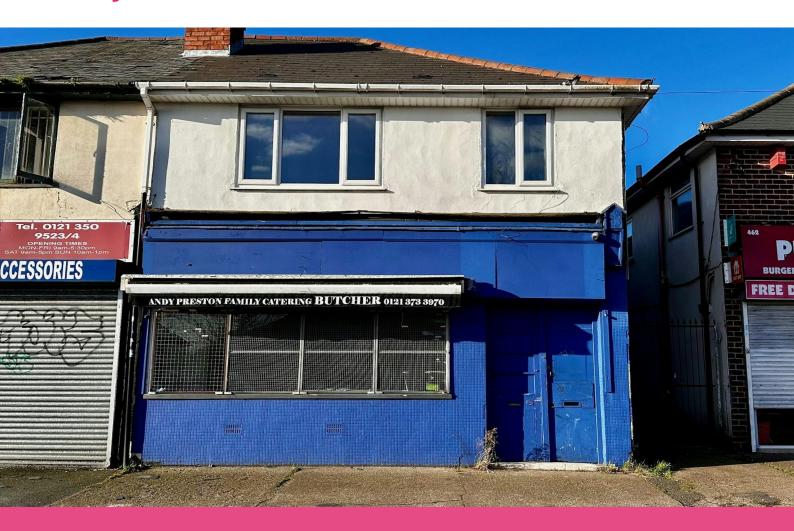

## **460 College Road** Kingstanding, Birmingham, B44 0HL

A lock-up retail unit with a 3bedroom flat in Kingstanding, featuring 830 sq ft of ground floor retail space and 875 sq ft of residential

- Ground Floor Lock Up
- Includes 3 bed flat
- A separate entrance from the front
- Forecourt car parking

#### Description

This property comprises a semi-detached retail premises of traditional brick construction, previously used as a butchers shop. The property provides a large ground floor sales area with rear storage.