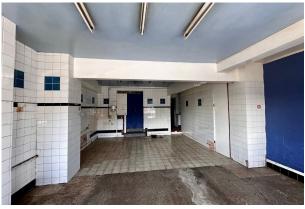

#### Description

This property comprises a semi-detached retail premises of traditional brick construction, previously used as a butchers shop. The property provides a large ground floor sales area with rear storage.