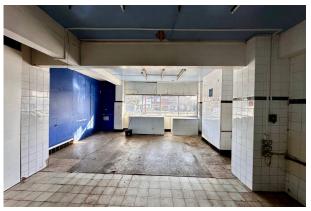

#### Description

This property comprises a semi-detached retail premises of traditional brick construction, previously used as a butchers shop. The property provides a large ground floor sales area with rear storage.