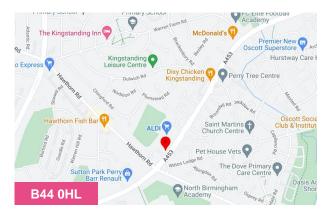

#### Location

The property is situated in a prominent location fronting College Road between the junctions of Hawthorne Road and Sunnybank Avenue.

College Road is a busy arterial route, serving Kingstanding and links with A452 Chester Road and the A34 Walsall Road.

Birmingham City Centre is approximately 5 miles south and junction 6 of the M6 Motorway is approximately 21/2 miles away.