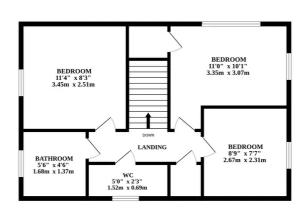

Ascending to the upper floor of this delightful property, you'll discover three good-sized bedrooms, each thoughtfully designed to cater to your evolving needs. Whether you have a large or growing family, these bedrooms offer versatility and comfort. The upper floor also features a bathroom with a separate WC, ensuring convenience for all your household needs.

GROUND FLOOR 1ST FLOOR

Whilst every attempt has been made to ensure the accuracy of the floorplan contained here, measurements of doors, windows, rooms and any other items are approximate and no responsibility is taken for any error, omission or mis-statement. This plan is for fillustrative purposes only and should be used as such by any prospective purchaser. The services, systems and appliances shown have not been tested and no guarantee as to their operability or efficiency can be given.