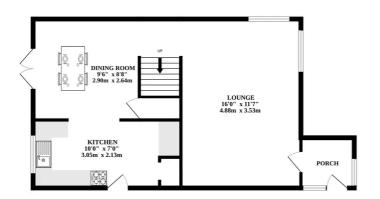

## THE PROPERTY

Step into this inviting three-bedroom property through a practical porch, an ideal space for housing coats and shoes to keep the main living areas tidy. The living room welcomes you with ample space for your chosen furniture arrangements, providing the perfect setting to unwind. Moving seamlessly into the dedicated dining room, you'll find an ideal space for everyday meals and gatherings. The kitchen, a bright and functional space, awaits your cooking needs. With ample room for appliances and a convenient single door leading to the rear, this kitchen is designed for both efficiency and practicality.

GROUND FLOOR 1ST FLOOR

Whilst every attempt has been made to ensure the accuracy of the floorplan contained here, measurements of doors, windows, rooms and any other items are approximate and no responsibility is taken for any error, omission or mis-statement. This plan is for fillustrative purposes only and should be used as such by any prospective purchaser. The services, systems and appliances shown have not been tested and no guarantee as to their operability or efficiency can be given.