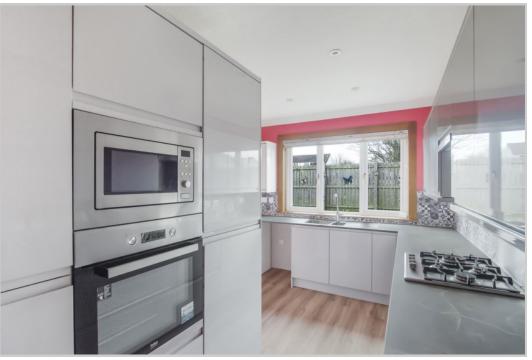

The layout comprises; ENTRANCE PORCH, HALLWAY with storage, large LOUNGE/DINING ROOM with bay window, modern fitted KITCHEN with a full range of quality units & integrated appliances, rear porch with door to garden, SHOWER ROOM & 3 DOUBLE BEDROOMS.