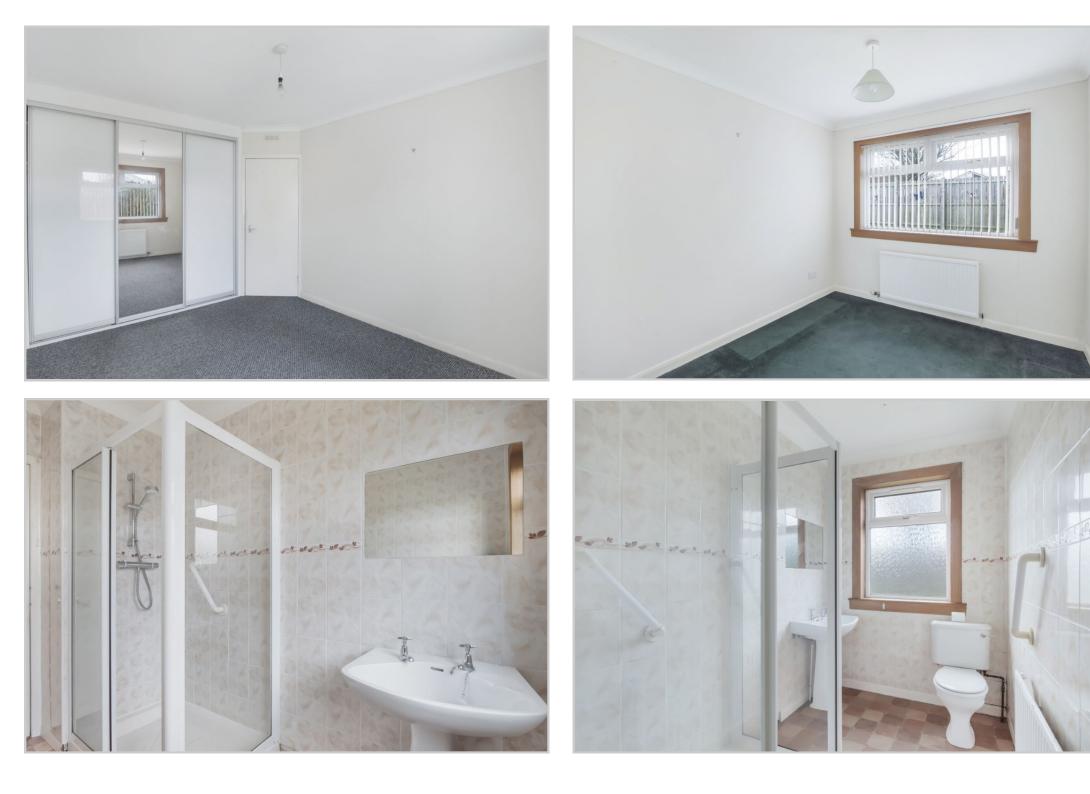

The layout comprises; ENTRANCE PORCH, HALLWAY with storage, large LOUNGE/DINING ROOM with bay window, modern fitted KITCHEN with a full range of quality units & integrated appliances, rear porch with door to garden, SHOWER ROOM & 3 DOUBLE BEDROOMS.