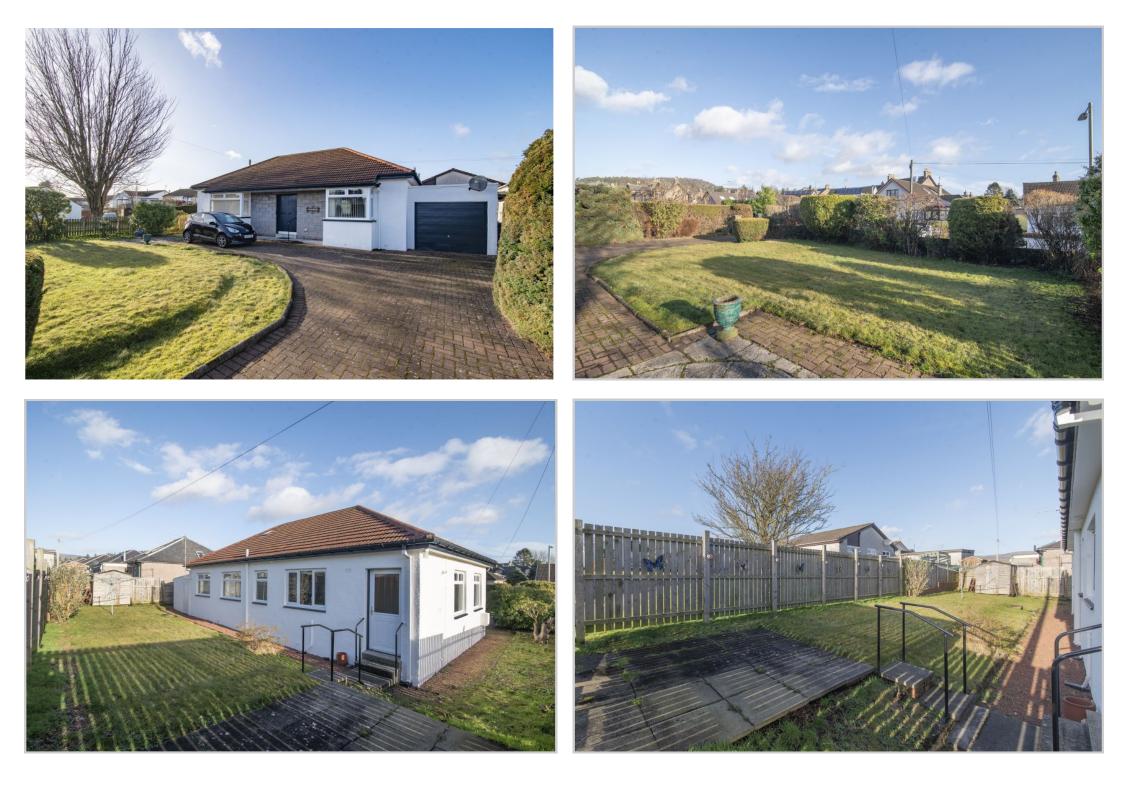

## Ancona, 55 Sauchie Road, Crieff, PH7 4EL

We are delighted to offer for sale this spacious three bedroom detached bungalow located in a prime residential area of Crieff. Presented in move -in condition and benefitting from off-street parking, private gardens & garage.

The fully enclosed gardens comprise a good sized mono-bloc driveway, leading to a large single tandem garage. The front is laid to lawn with a mature planted border. The rear garden has a paved patio, an area of lawn and timber shed.