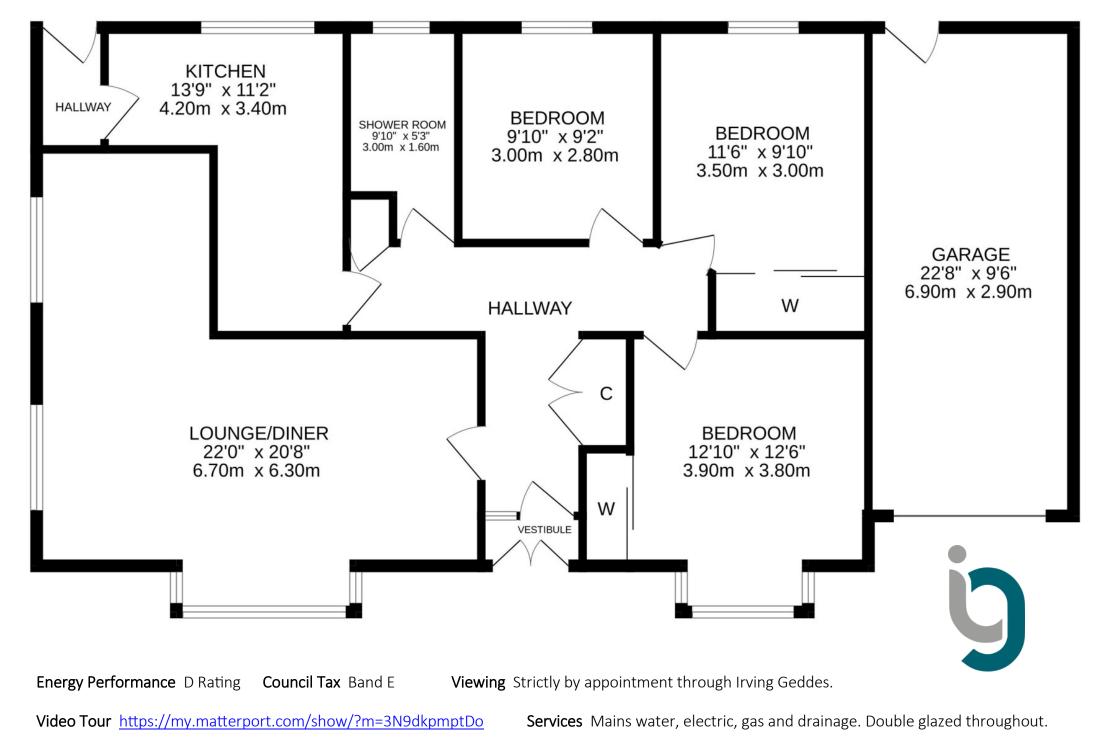

The layout comprises; ENTRANCE PORCH, HALLWAY with storage, large LOUNGE/DINING ROOM with bay window, modern fitted KITCHEN with a full range of quality units & integrated appliances, rear porch with door to garden, SHOWER ROOM & 3 DOUBLE BEDROOMS.