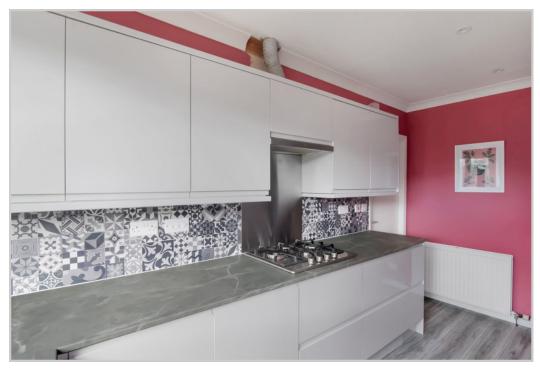

The layout comprises; ENTRANCE PORCH, HALLWAY with storage, large LOUNGE/DINING ROOM with bay window, modern fitted KITCHEN with a full range of quality units & integrated appliances, rear porch with door to garden, SHOWER ROOM & 3 DOUBLE BEDROOMS.