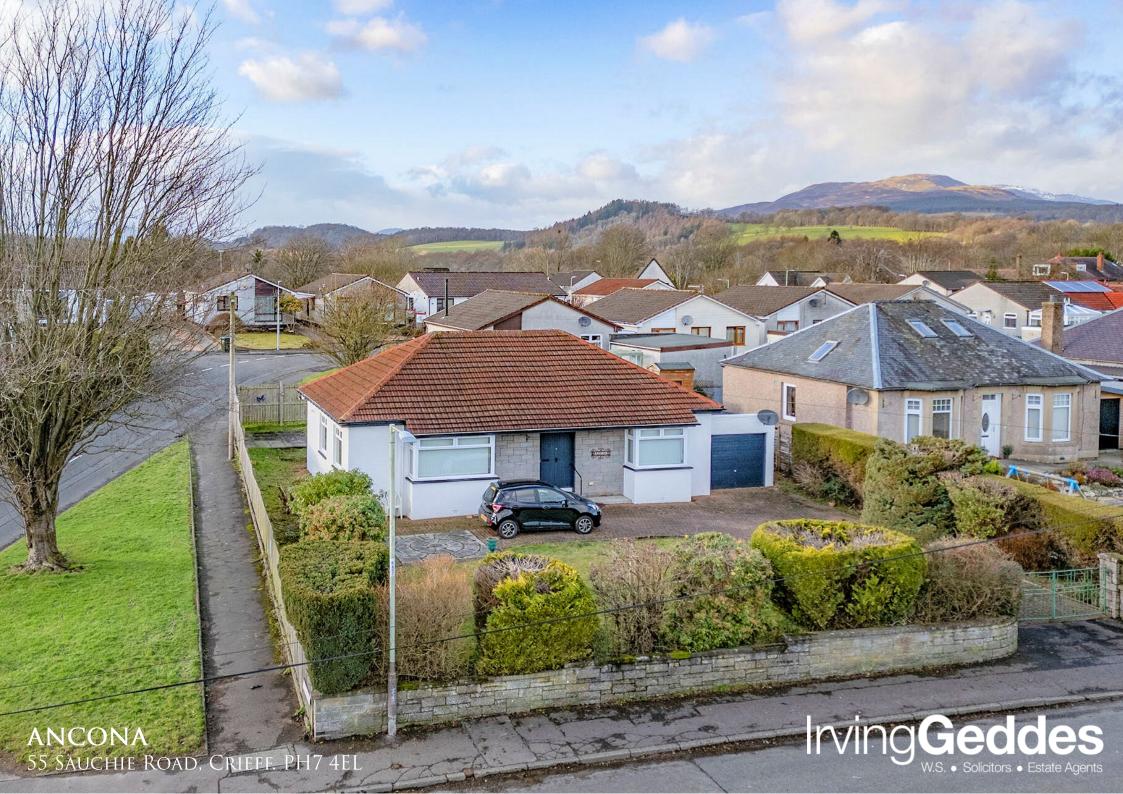

## Ancona, 55 Sauchie Road, Crieff, PH7 4EL

We are delighted to offer for sale this spacious three bedroom detached bungalow located in a prime residential area of Crieff. Presented in move -in condition and benefitting from off-street parking, private gardens & garage.

The fully enclosed gardens comprise a good sized mono-bloc driveway, leading to a large single tandem garage. The front is laid to lawn with a mature planted border. The rear garden has a paved patio, an area of lawn and timber shed.

Ancona would benefit from a degree of upgrading and provides much potential for buyer to place their own design ideas on a fine family home. Warmed by gas central heating (Worcester combi-boiler) and double glazed throughout. The property is within easy walking distance of the town centre & local parks. Likely to be a welcome addition to the market, early interest is advised.