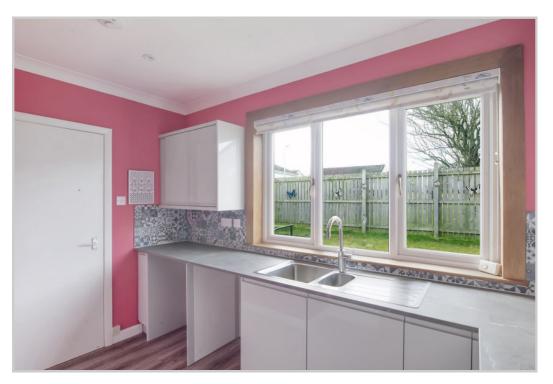

The layout comprises; ENTRANCE PORCH, HALLWAY with storage, large LOUNGE/DINING ROOM with bay window, modern fitted KITCHEN with a full range of quality units & integrated appliances, rear porch with door to garden, SHOWER ROOM & 3 DOUBLE BEDROOMS.