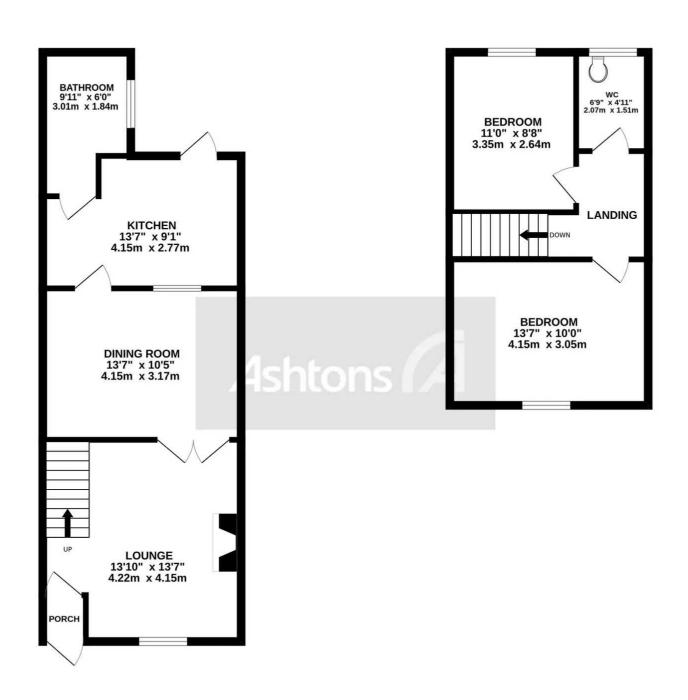

## TOTAL FLOOR AREA: 819 sq.ft. (76.1 sq.m.) approx.

Whilst every attempt has been made to ensure the accuracy of the floorpian contained here, measuremen of doors, windows, rooms and any other items are approximate and no responsibility is taken for any erro omission or mis-statement. This plan is for illustrative purposes only and should be used as such by any prospective purchaser. The services, systems and appliances shown have not been tested and no guarant as to their operability or efficiency can be given.