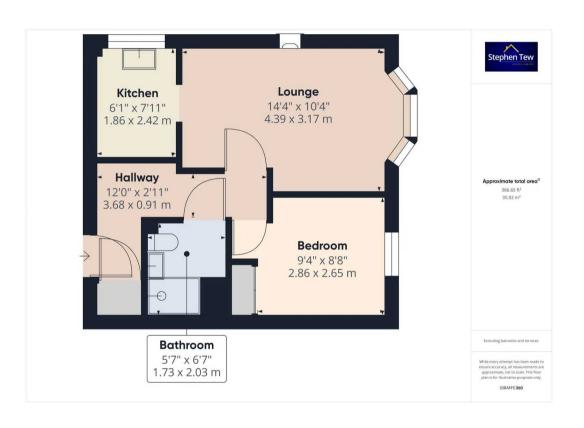

### Hallway

12' 1" x 3' 0" (3.68m x 0.91m) Access to storage cupboards.

#### Lounge

14' 5" x 10' 5" (4.39m x 3.17m)

UPVC double glazed window to the front elevation, electric storage heater, electric wall mounted fire.

Archway leading into the kitchen.

#### Kitchen

6' 1" x 7' 11" (1.86m x 2.42m)

Matching range of base and wall units with fitted worktops, integrated oven, microwave, 2 ring electric hob with extractor hood, fridge, freezer and stainless steel sink with draining board and mixer tap.uPVC double glazed window to the side elevation.

#### Bedroom

9' 5" x 8' 8" (2.86m x 2.65m)

UPVC double glazed window to the front elevation, electric storage heater, built in wardrobes with sliding doors.

#### Bathroom

5' 8" x 6' 8" (1.73m x 2.03m)

Three piece suite comprising of low flush WC and wash basin with built in storage unit and enclosed shower cubicle. Floor to ceiling tiles, storage cupboards, heated towel rail, flushed ceiling spotlights.