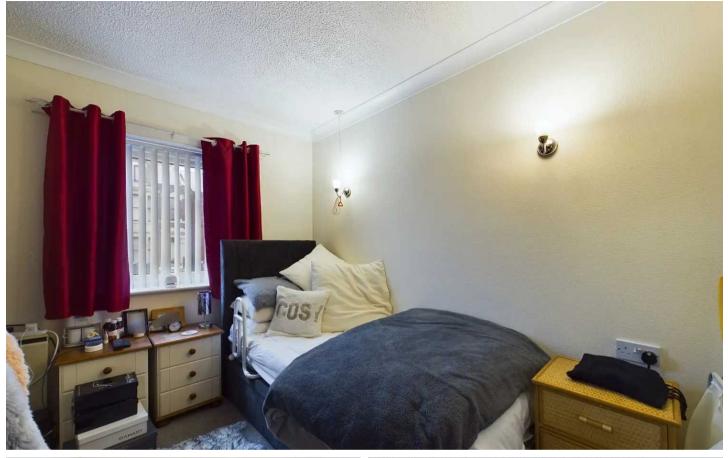

#### Bedroom

9' 5" x 8' 8" (2.86m x 2.65m)

UPVC double glazed window to the front elevation, electric storage heater, built in wardrobes with sliding doors.