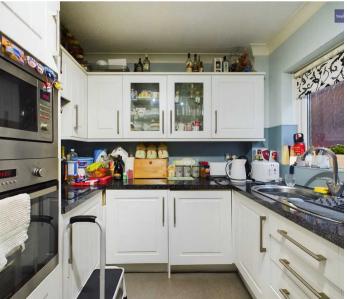

#### Kitchen

6' 1" x 7' 11" (1.86m x 2.42m)

Matching range of base and wall units with fitted worktops, integrated oven, microwave, 2 ring electric hob with extractor hood, fridge, freezer and stainless steel sink with draining board and mixer tap.uPVC double glazed window to the side elevation.