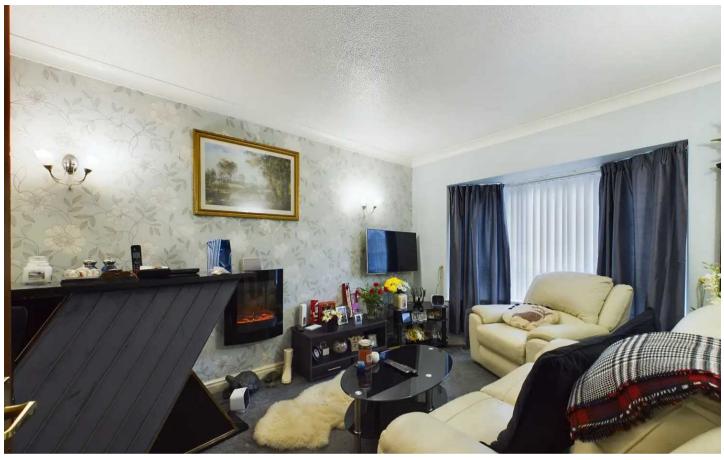

#### Lounge

14' 5" x 10' 5" (4.39m x 3.17m)

UPVC double glazed window to the front elevation, electric storage heater, electric wall mounted fire.

Archway leading into the kitchen.