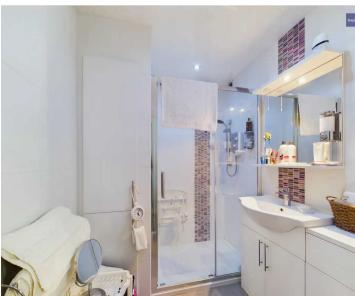

#### Bathroom

5' 8" x 6' 8" (1.73m x 2.03m)

Three piece suite comprising of low flush WC and wash basin with built in storage unit and enclosed shower cubicle. Floor to ceiling tiles, storage cupboards, heated towel rail, flushed ceiling spotlights.