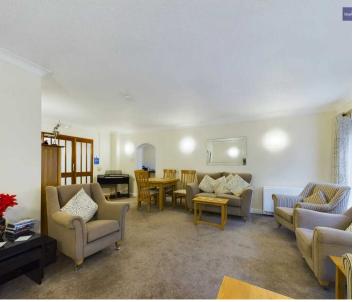

out on this fantastic opportunity for an enjoyable and fulfilling retirement lifestyle.

Council Tax band: A

Tenure: Leasehold

- Ground Floor Flat
- Communal Garden
- Communal Living Room
- Over 55's
- Residents Laundry Room









### Hallway

12' 1" x 3' 0" (3.68m x 0.91m) Access to storage cupboards.

#### Lounge

14' 5" x 10' 5" (4.39m x 3.17m)

UPVC double glazed window to the front elevation, electric storage heater, electric wall mounted fire.

Archway leading into the kitchen.

#### Kitchen

6' 1" x 7' 11" (1.86m x 2.42m)

Matching range of base and wall units with fitted worktops, integrated oven, microwave, 2 ring electric hob with extractor hood, fridge, freezer and stainless steel sink with draining board and mixer tap.uPVC double glazed window to the side elevation.







#### Bedroom

9' 5" x 8' 8" (2.86m x 2.65m)

UPVC double glazed window to the front elevation, electric storage heater, built in wardrobes with sliding doors.

#### Bathroom

5' 8" x 6' 8" (1.73m x 2.03m)

Three piece suite comprising of low flush WC and wash basin with built in storage unit and enclosed shower cubicle. Floor to ceiling tiles, storage cupboards, heated towel rail, flushed ceiling spotlights.

## Communal Lounge

Communal lounge for residents, with fitted kitchen space.







## COMMUNAL GARDEN

Private garden for residents.

## ALLOCATED PARKING

1 Parking Space

Residents parking (subject to availability)







# Stephen Tew Estate Agents

Stephen Tew Estate Agents, 132 Highfield Road - FY4 2HH

01253 401111

info@stephentew.co.uk

www.stephentew.co.uk