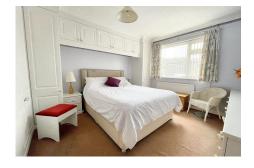

The property offers a great amount of bright and airy living space with its dual aspect kitchen through dining room that is complete with its modern units, a dual aspect lounge which overlooks the front and side of the property, spacious entrance hall with ample amounts of storage cupboards, bedroom one is fully fitted with a selection of wardrobes and drawers, bedroom two is a good size room and overlooks the rear garden, the shower room/wc is fitted with a modern white suite and comprises of a corner shower cubical, vanity unit with was basin and a wc.

### **ENTRANCE HALL**

**DUAL ASPECT LOUNGE 13'2" x 11'2" (4.01m x 3.41m)** 

DUAL ASPECT KITCHEN/DINING ROOM 20'5" x 8'5" max (6.22m x 2.56m)

BEDROOM 1 11'11" x 11' (3.63m x 3.35m)

BEDROOM 2 11'11" x 7'8" (3.63m x 2.33m)