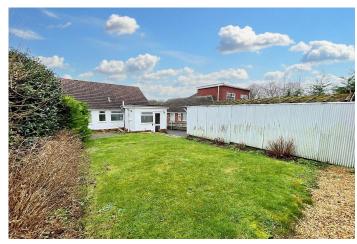

Outside: the front garden provides ample off road parking and allows access to the garage, the rear garden is mainly lawn with a paved patio.

The accommodation with approximate room measurements comprises:

#### FRONT AND REAR GARDENS

GARAGE 18' max x 9'9" max (internal measurements) (5.48m x 2.97m)

POTTING SHED 17'6" x 2'10" (5.33m x 0.86m)

Council tax band: C

In accordance with the Estate Agents act 1979 we confirm that the owner of this property is a relative of an employee of Carruthers & Luck Estate Agents.