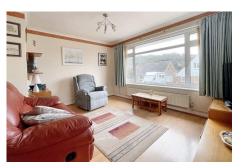

The property offers a great amount of bright and airy living space with its dual aspect kitchen through dining room that is complete with its modern units, a dual aspect lounge which overlooks the front and side of the property, spacious entrance hall with ample amounts of storage cupboards, bedroom one is fully fitted with a selection of wardrobes and drawers, bedroom two is a good size room and overlooks the rear garden, the shower room/wc is fitted with a modern white suite and comprises of a corner shower cubical, vanity unit with was basin and a wc.

### **ENTRANCE HALL**

**DUAL ASPECT LOUNGE 13'2" x 11'2" (4.01m x 3.41m)** 

DUAL ASPECT KITCHEN/DINING ROOM 20'5" x 8'5" max (6.22m x 2.56m)

BEDROOM 1 11'11" x 11' (3.63m x 3.35m)

BEDROOM 2 11'11" x 7'8" (3.63m x 2.33m)