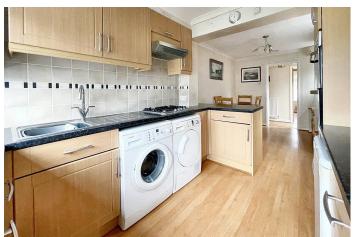

The property offers a great amount of bright and airy living space with its dual aspect kitchen through dining room that is complete with its modern units, a dual aspect lounge which overlooks the front and side of the property, spacious entrance hall with ample amounts of storage cupboards, bedroom one is fully fitted with a selection of wardrobes and drawers, bedroom two is a good size room and overlooks the rear garden, the shower room/wc is fitted with a modern white suite and comprises of a corner shower cubical, vanity unit with was basin and a wc.

### **ENTRANCE HALL**

**DUAL ASPECT LOUNGE 13'2" x 11'2" (4.01m x 3.41m)** 

DUAL ASPECT KITCHEN/DINING ROOM 20'5" x 8'5" max (6.22m x 2.56m)

BEDROOM 1 11'11" x 11' (3.63m x 3.35m)

BEDROOM 2 11'11" x 7'8" (3.63m x 2.33m)