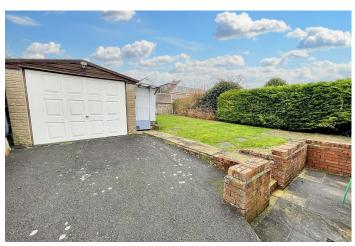

Outside: the front garden provides ample off road parking and allows access to the garage, the rear garden is mainly lawn with a paved patio.

The accommodation with approximate room measurements comprises:

#### FRONT AND REAR GARDENS

GARAGE 18' max x 9'9" max (internal measurements) (5.48m x 2.97m)

POTTING SHED 17'6" x 2'10" (5.33m x 0.86m)

Council tax band: C

In accordance with the Estate Agents act 1979 we confirm that the owner of this property is a relative of an employee of Carruthers & Luck Estate Agents.