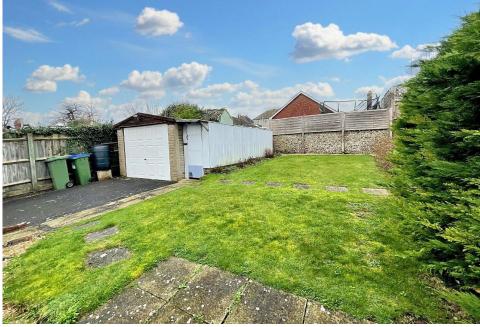

Outside: the front garden provides ample off road parking and allows access to the garage, the rear garden is mainly lawn with a paved patio.

The accommodation with approximate room measurements comprises:

#### FRONT AND REAR GARDENS

GARAGE 18' max x 9'9" max (internal measurements) (5.48m x 2.97m)

POTTING SHED 17'6" x 2'10" (5.33m x 0.86m)

Council tax band: C

In accordance with the Estate Agents act 1979 we confirm that the owner of this property is a relative of an employee of Carruthers & Luck Estate Agents.