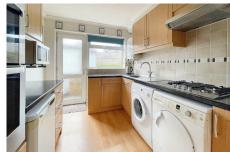

The property offers a great amount of bright and airy living space with its dual aspect kitchen through dining room that is complete with its modern units, a dual aspect lounge which overlooks the front and side of the property, spacious entrance hall with ample amounts of storage cupboards, bedroom one is fully fitted with a selection of wardrobes and drawers, bedroom two is a good size room and overlooks the rear garden, the shower room/wc is fitted with a modern white suite and comprises of a corner shower cubical, vanity unit with was basin and a wc.

### **ENTRANCE HALL**

**DUAL ASPECT LOUNGE 13'2" x 11'2" (4.01m x 3.41m)** 

DUAL ASPECT KITCHEN/DINING ROOM 20'5" x 8'5" max (6.22m x 2.56m)

BEDROOM 1 11'11" x 11' (3.63m x 3.35m)

BEDROOM 2 11'11" x 7'8" (3.63m x 2.33m)