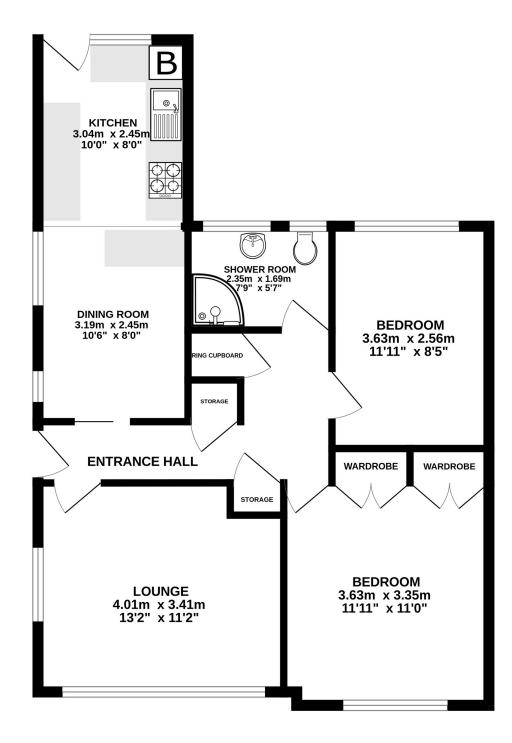

## GROUND FLOOR 64.0 sq.m. (689 sq.ft.) approx.

# 8 ROOKERY CLOSE NEWHAVEN

TOTAL FLOOR AREA: 64.0 sq.m. (689 sq.ft.) approx.

Whilst every attempt has been made to ensure the accuracy of the floorplan contained here, measurements of doors, windows, rooms and any other items are approximate and no responsibility is taken for any error, omission or mis-statement. This plan is for illustrative purposes only and should be used as such by any prospective purchaser. The services, systems and appliances shown have not been tested and no guarantee as to their operability or efficiency can be given.

### **ENTRANCE HALL**

**DUAL ASPECT LOUNGE 13'2" x 11'2" (4.01m x 3.41m)** 

DUAL ASPECT KITCHEN/DINING ROOM 20'5" x 8'5" max (6.22m x 2.56m)

BEDROOM 1 11'11" x 11' (3.63m x 3.35m)

BEDROOM 2 11'11" x 7'8" (3.63m x 2.33m)

SHOWER ROOM/WC 7'8" x 5'5" (2.33m x 1.65m)

**OUTSIDE** 