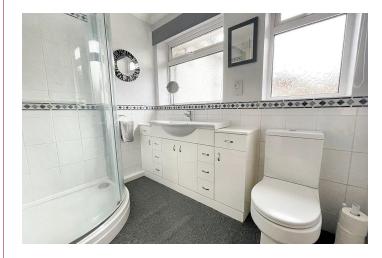

The property offers a great amount of bright and airy living space with its dual aspect kitchen through dining room that is complete with its modern units, a dual aspect lounge which overlooks the front and side of the property, spacious entrance hall with ample amounts of storage cupboards, bedroom one is fully fitted with a selection of wardrobes and drawers, bedroom two is a good size room and overlooks the rear garden, the shower room/wc is fitted with a modern white suite and comprises of a corner shower cubical, vanity unit with was basin and a wc.

SHOWER ROOM/WC 7'8" x 5'5" (2.33m x 1.65m)

**OUTSIDE** 