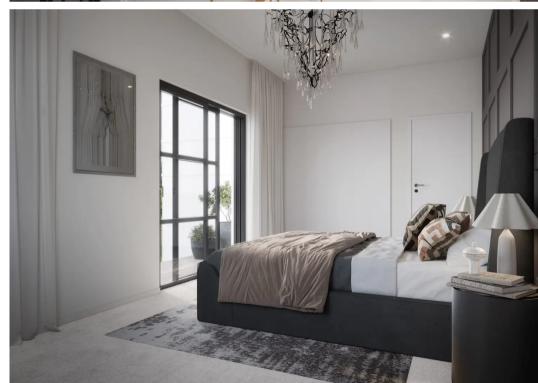

# PRINCIPAL BEDROOM

14' 9" x 12' 12" (4.5m x 3.96m)

Having double glazed Bi-Fold doors to front elevation accessing the balcony.

#### WALK IN WARDROBE

With fitted wardrobes and double glazed windows to the front elevation.