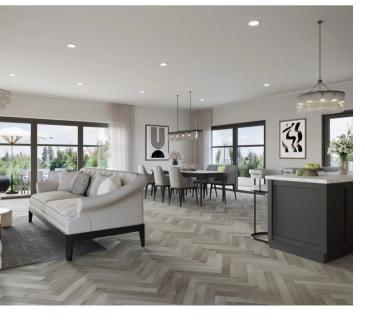

# LIVING/DINING/FAMILY AREA

25' 6" x 21' 6" (7.77m x 6.55m)

This is the heart of the home. It contains an 'open plan' style area, containing the kitchen, living and dining area. Having Bi-Fold doors giving access to the front elevation. Together with a further door giving access to the balcony and having double glazed widows to the front and side elevation.