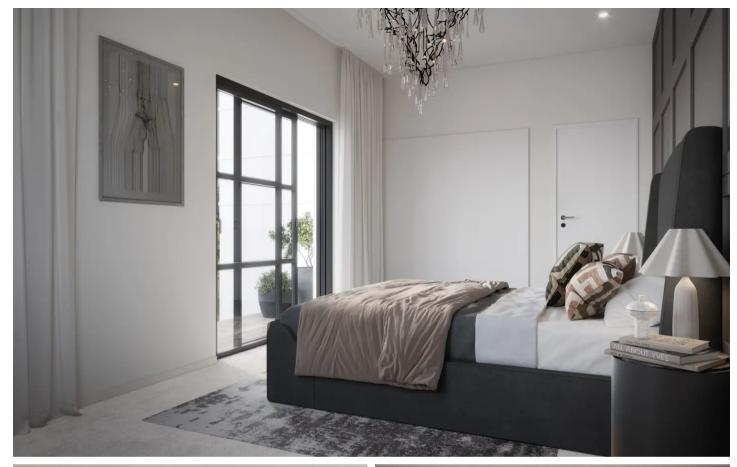

# PRINCIPAL BEDROOM

14' 9" x 12' 12" (4.5m x 3.96m)

Having double glazed Bi-Fold doors to front elevation accessing the balcony.

#### WALK IN WARDROBE

With fitted wardrobes and double glazed windows to the front elevation.

# **EN-SUITE**

The ensuite containing a large glazed shower together with separate bath, WC and wash hand basin contained within a vanity unit and a window to front elevation.

# **PROPERTY DETAILS**

Please note that this property is currently under construction and all photos used are from previous properties built by HCD Developments.