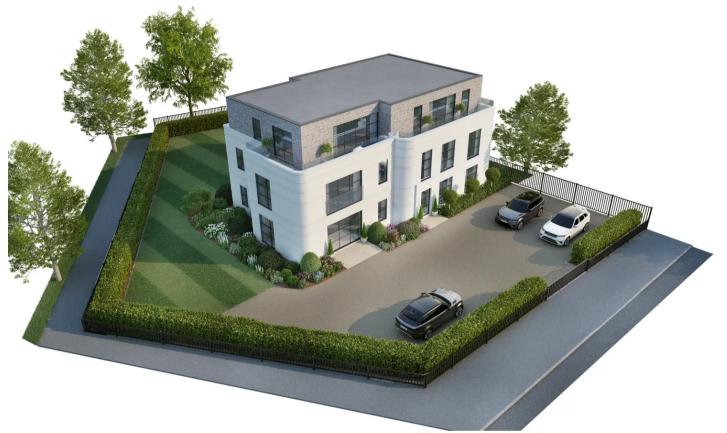

#### PROPERTY OVERVIEW

Carrera House is a bespoke luxury development, due to be completed by December 2023, of four, two bedroom apartments and a penthouse suite. The development is a combination modern and classic design and an exterior style of 'Art Deco'. Combining with a thoroughly modern High tech 'Open Plan' interior design. Each of the four apartments will have two bedrooms with two ensuite bathrooms, (with the Penthouse having three bedrooms and three ensuites), elevator access for the upper units, gated access and eight parking spaces.

The Penthouse is accessed through a gated driveway and a communal entrance then up to the second floor by the elevator which has its own private access directly into the property. The Penthouse has the benefit of a well planned open living space, with combi boiler and under floor heating throughout, an open plan family lounge/dining area and kitchen area, three bedrooms (each with ensuites) and utility room. The Penthouse also benefits from its own private balcony.

Tenure: Leasehold

- New Development
- Benefiting From No Upward Chain
- Sought After Location In Dorridge
- Art Deco Style Building
- Fitted Kitchen
- Communal Garden
- Three Ensuite Bathrooms
- Two Parking Spaces