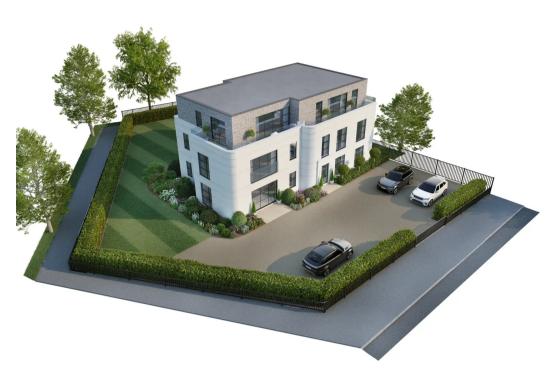

#### PROPERTY OVERVIEW

Carrera House is a bespoke luxury development, due to be completed by December 2023, of four, two bedroom apartments and a penthouse suite. The development is a combination modern and classic design and an exterior style of 'Art Deco'. Combining with a thoroughly modern High tech 'Open Plan' interior design. Each of the four apartments will have two bedrooms with two ensuite bathrooms, (with the Penthouse having three bedrooms and three ensuites), elevator access for the upper units, gated access and eight parking spaces.

# **PROPERTY DETAILS**

Please note that this property is currently under construction and all photos used are from previous properties built by HCD Developments.