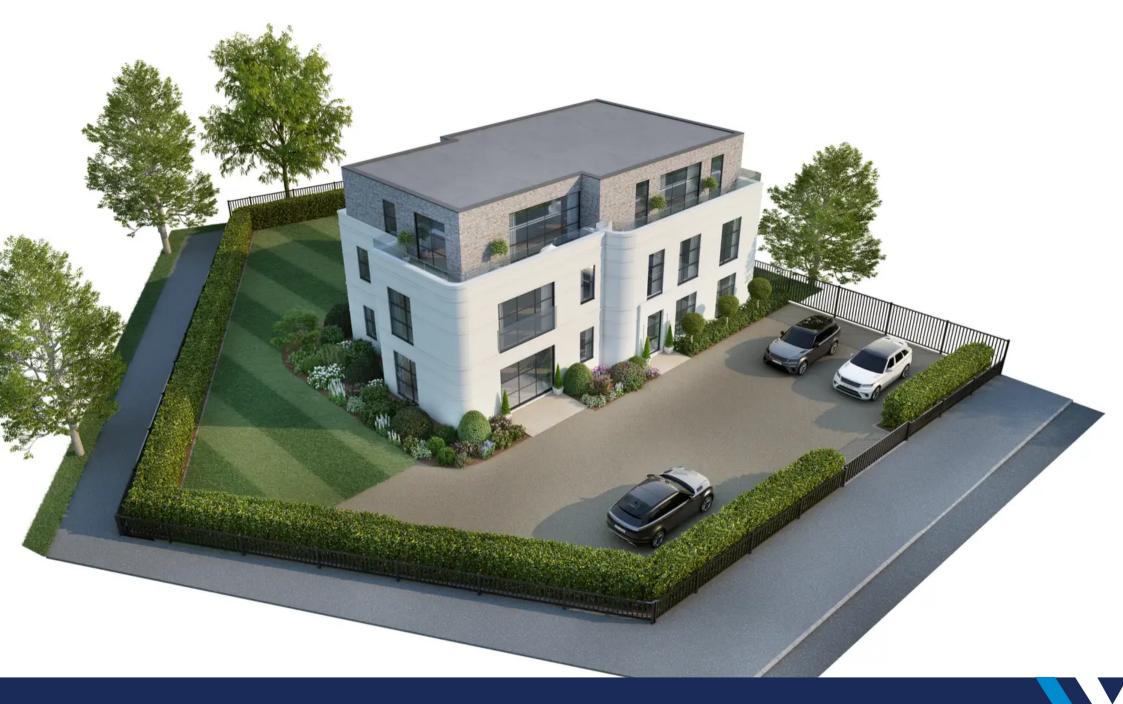

#### PROPERTY OVERVIEW

Carrera House is a bespoke luxury development, due to be completed by December 2023, of four, two bedroom apartments and a penthouse suite. The development is a combination modern and classic design and an exterior style of 'Art Deco'. Combining with a thoroughly modern High tech 'Open Plan' interior design. Each of the four apartments will have two bedrooms with two ensuite bathrooms, (with the Penthouse having three bedrooms and three ensuites), elevator access for the upper units, gated access and eight parking spaces.

Offered to the market with the benefit of NO UPWARD CHAIN is this three bedroom luxury top floor Penthouse apartment. This property presents a great opportunity to purchase a NEW HOME on Avenue Road, Dorridge. One of the most sought after locations in the area. The apartment has access to all local amenities, with Dorridge Station, Sainsbury's and the Doctors surgery all being within in very close walking distance.

The Penthouse is accessed through a gated driveway and a communal entrance then up to the second floor by the elevator which has its own private access directly into the property. The Penthouse has the benefit of a well planned open living space, with combi boiler and under floor heating throughout, an open plan family lounge/dining area and kitchen area, three bedrooms (each with ensuites) and utility room. The Penthouse also benefits from its own private balcony.

Tenure: Leasehold

- New Development
- Benefiting From No Upward Chain
- Sought After Location In Dorridge
- Art Deco Style Building
- Fitted Kitchen
- Communal Garden
- Three Ensuite Bathrooms
- Two Parking Spaces