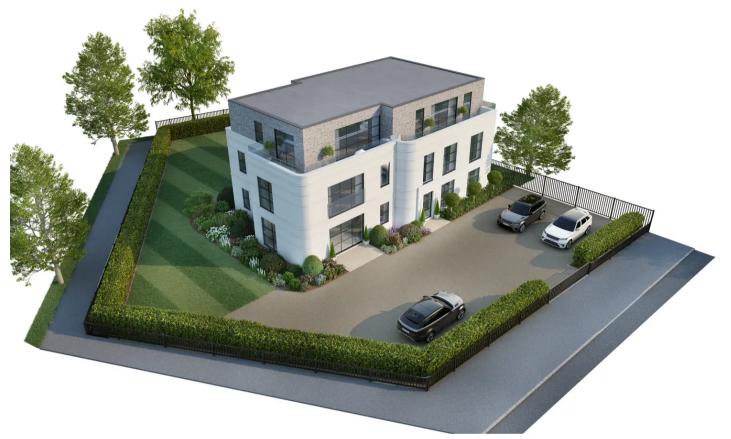

#### PROPERTY OVERVIEW

Carrera House is a bespoke luxury development, due to be completed by December 2023, of four, two bedroom apartments and a penthouse suite. The development is a combination modern and classic design and an exterior style of 'Art Deco'. Combining with a thoroughly modern High tech 'Open Plan' interior design. Each of the four apartments will have two bedrooms with two ensuite bathrooms, (with the Penthouse having three bedrooms and three ensuites), elevator access for the upper units, gated access and eight parking spaces.

Offered to the market with the benefit of NO UPWARD CHAIN is this three bedroom luxury top floor Penthouse apartment. This property presents a great opportunity to purchase a NEW HOME on Avenue Road, Dorridge. One of the most sought after locations in the area. The apartment has access to all local amenities, with Dorridge Station, Sainsbury's and the Doctors surgery all being within in very close walking distance.

The Penthouse is accessed through a gated driveway and a communal entrance then up to the second floor by the elevator which has its own private access directly into the property. The Penthouse has the benefit of a well planned open living space, with combi boiler and under floor heating throughout, an open plan family lounge/dining area and kitchen area, three bedrooms (each with ensuites) and utility room. The Penthouse also benefits from its own private balcony.