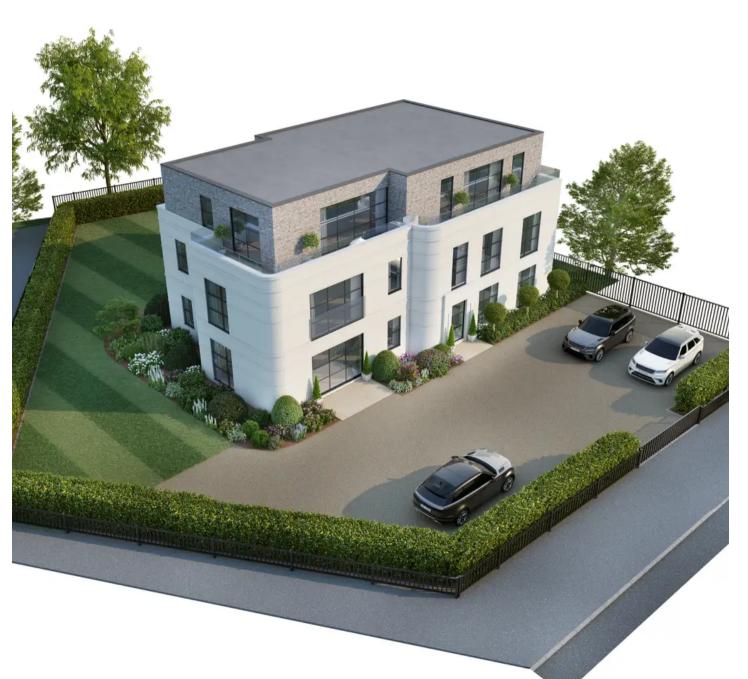

#### PROPERTY OVERVIEW

Carrera House is a bespoke luxury development, due to be completed by December 2023, of four, two bedroom apartments and a penthouse suite. The development is a combination modern and classic design and an exterior style of 'Art Deco'. Combining with a thoroughly modern High tech 'Open Plan' interior design. Each of the four apartments will have two bedrooms with two ensuite bathrooms, (with the Penthouse having three bedrooms and three ensuites), elevator access for the upper units, gated access and eight parking spaces.

# **PROPERTY DETAILS**

Please note that this property is currently under construction and all photos used are from previous properties built by HCD Developments.