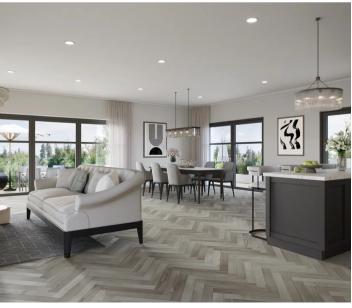

# LIVING/DINING/FAMILY AREA

25' 6" x 21' 6" (7.77m x 6.55m)

This is the heart of the home. It contains an 'open plan' style area, containing the kitchen, living and dining area. Having Bi-Fold doors giving access to the front elevation. Together with a further door giving access to the balcony and having double glazed widows to the front and side elevation.

# **PROPERTY DETAILS**

Please note that this property is currently under construction and all photos used are from previous properties built by HCD Developments.