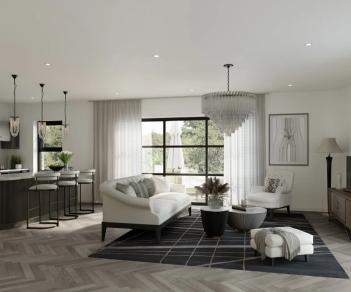

# LIVING/DINING/FAMILY AREA

25' 6" x 21' 6" (7.77m x 6.55m)

This is the heart of the home. It contains an 'open plan' style area, containing the kitchen, living and dining area. Having Bi-Fold doors giving access to the front elevation. Together with a further door giving access to the balcony and having double glazed widows to the front and side elevation.

# **PROPERTY DETAILS**

Please note that this property is currently under construction and all photos used are from previous properties built by HCD Developments.