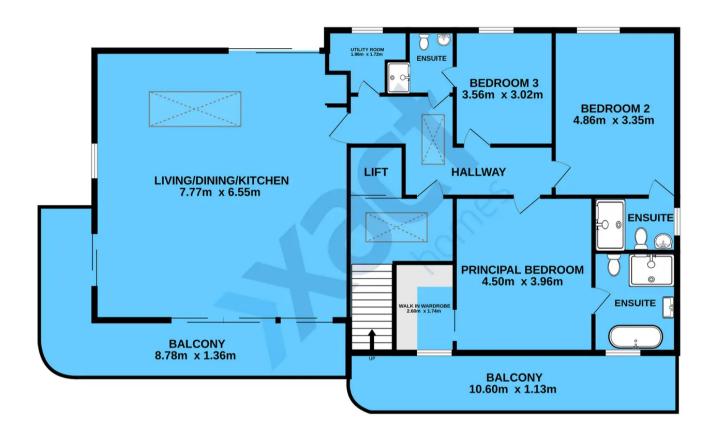

# LIVING/DINING/FAMILY AREA

25' 6" x 21' 6" (7.77m x 6.55m)

This is the heart of the home. It contains an 'open plan' style area, containing the kitchen, living and dining area. Having Bi-Fold doors giving access to the front elevation. Together with a further door giving access to the balcony and having double glazed widows to the front and side elevation.

# PRINCIPAL BEDROOM

14' 9" x 12' 12" (4.5m x 3.96m)

Having double glazed Bi-Fold doors to front elevation accessing the balcony.

#### WALK IN WARDROBE

With fitted wardrobes and double glazed windows to the front elevation.

# **EN-SUITE**

The ensuite containing a large glazed shower together with separate bath, WC and wash hand basin contained within a vanity unit and a window to front elevation.

# **BEDROOM TWO**

15' 11" x 10' 12" (4.86m x 3.35m) Having double glazed doors to the rear elevation.

# **EN-SUITE**

The en-suite contains large glazed shower cubicle. Wash hand basin, WC and window to side elevation

#### **BEDROOM THREE**

11' 8" x 9' 11" (3.56m x 3.02m) Having double glazed windows to the rear elevation

# **ENSUITE**

With single glazed shower, wc and single wash hand basin.

# UTILITY

With double glazed window to rear elevation. Work surface and fitment for washing machine and tumble dryer.

# **GROUND FLOOR**

Whilst every attempt has been made to ensure the accuracy of the floorplan contained here, measurements of doors, windows, rooms and any other items are approximate and no responsibility is taken for any error, omission or mis-statement. This plan is for illustrative purposes only and should be used as such by any prospective purchaser. The services, systems and appliances shown have not been tested and no guarantee as to their operability or efficiency can be given. Made with Metropia Kopia.