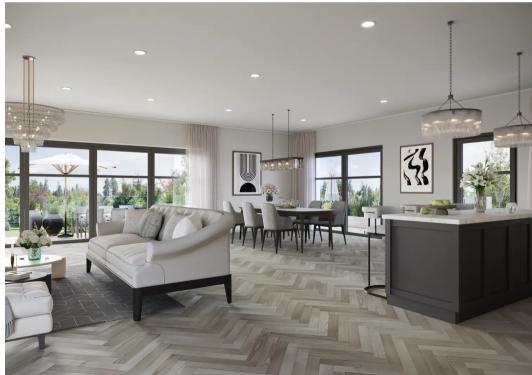

# LIVING/DINING/FAMILY AREA

25' 6" x 21' 6" (7.77m x 6.55m)

This is the heart of the home. It contains an 'open plan' style area, containing the kitchen, living and dining area. Having Bi-Fold doors giving access to the front elevation. Together with a further door giving access to the balcony and having double glazed widows to the front and side elevation.