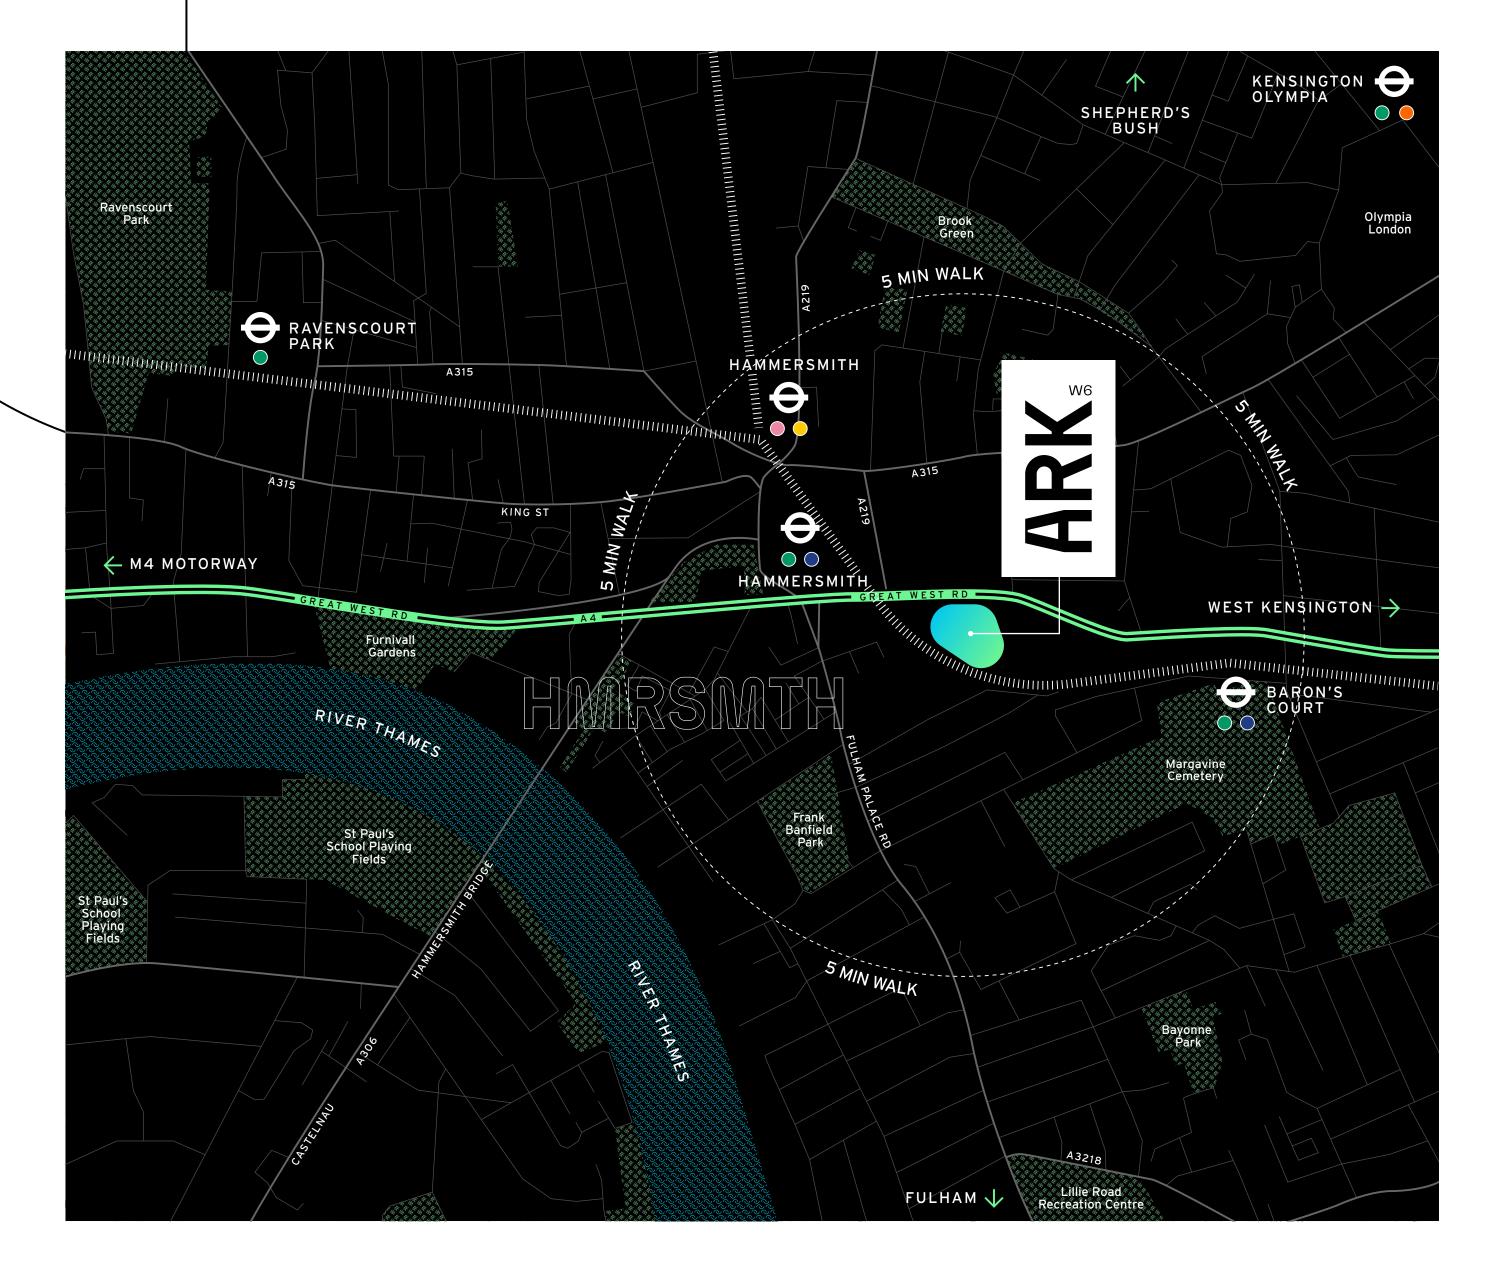

## A WORLD AVVAY FROM THE HUSTLE AND BUSTLE

The island site that is ARK, is totally unique and a landmark in its own right. Just minutes away from Hammersmith station, Hammersmith high street and the M4, it is incredibly placed for all means of travel. And with just a short walk away from the river, you'll find a range of local eateries to choose from with delicious food and idyllic riverside views.

#### **EXPLORE MORE**

Walk to Hammersmith underground and bus station.

Via Hammersmith bus station.

A stone's throw away from Hammersmith underground station.

To London Heathrow (T5) via the Piccadilly line.

Drive time to the M4 (Chiswick roundabout).

Conveniently located on your doorstep.

To the Elizabeth line via Paddington station.

Drive time to Heathrow (T5) via the M4.

THE BUILDING

THE DETAILS

THE BUILDING