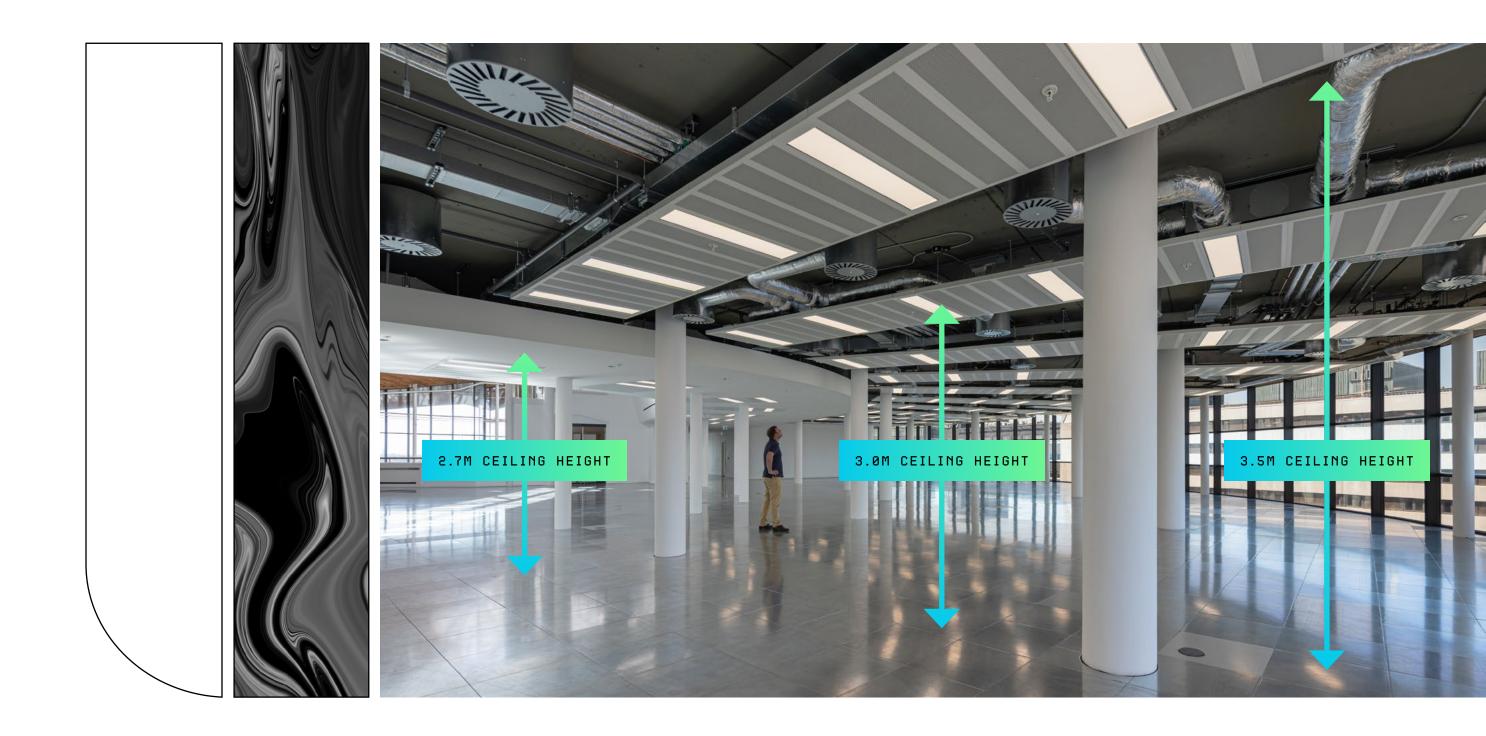

#### **BUILDING SPECIFICATION**

- 2.7m 3.5m typical floor to ceiling height
- Upgraded public realm & improved approach
- Newly refurbished reception and amenity lounge with cafe totalling 7,914 sq ft
- ✓ New bike store 212 spaces