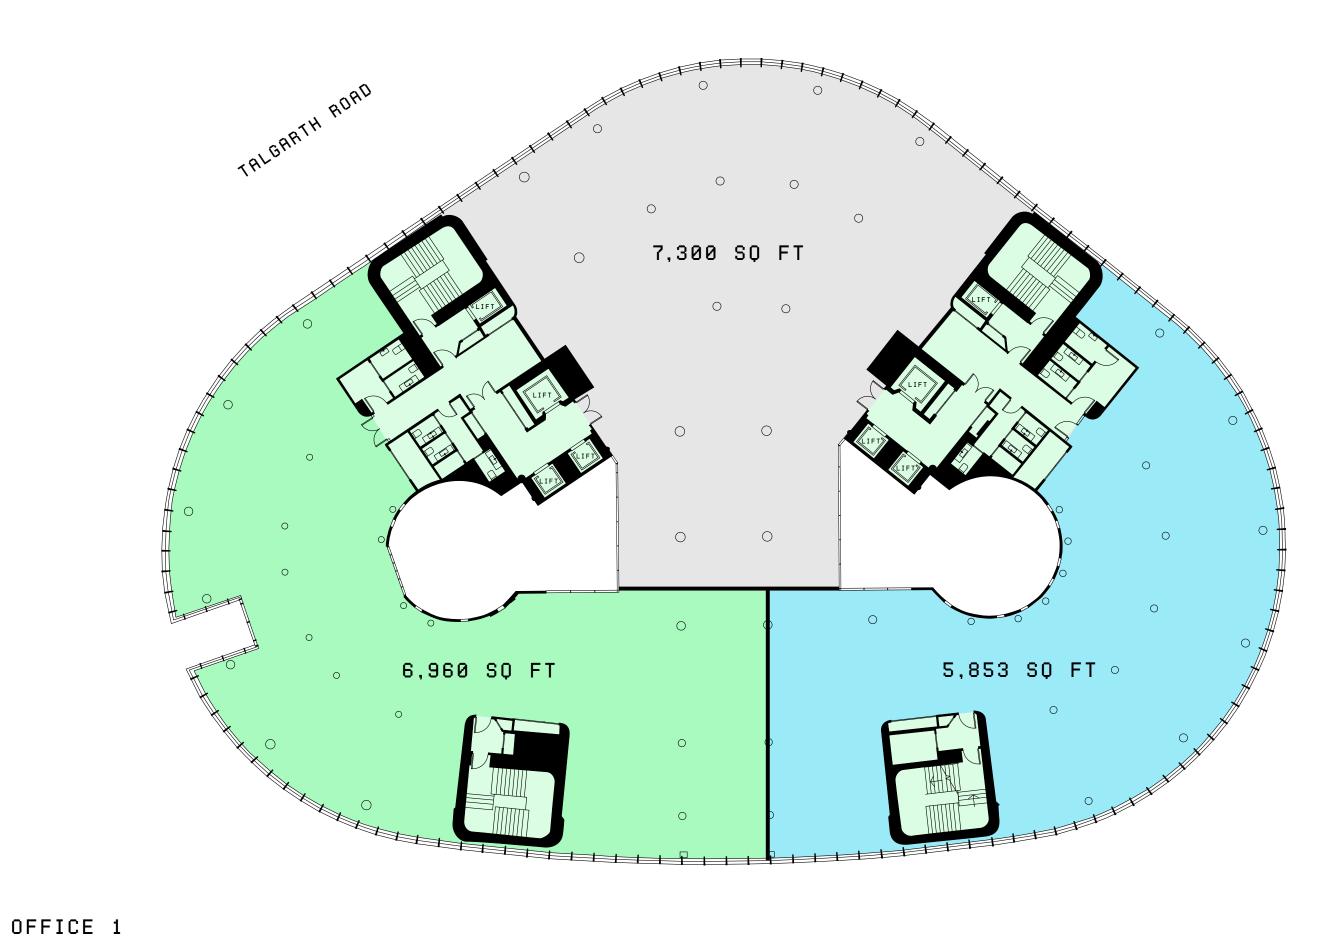

## A VVORKPLACE OF PRODUCTIVITY

With its multitude of spacious communal areas ARK seamlessly blends collaborative space with private fitted offices.

The fitted suites of the newly renovated ARK offers occupiers flexbility and convenience with a range of size available from 3,700 to 20,231 sq ft.

#### DIVISION OPTIONS

1 suite
2 suites
3 suites

THE BUILDING THE DETAILS GALLERY LOCATION / CONNECTIONS CONTACT