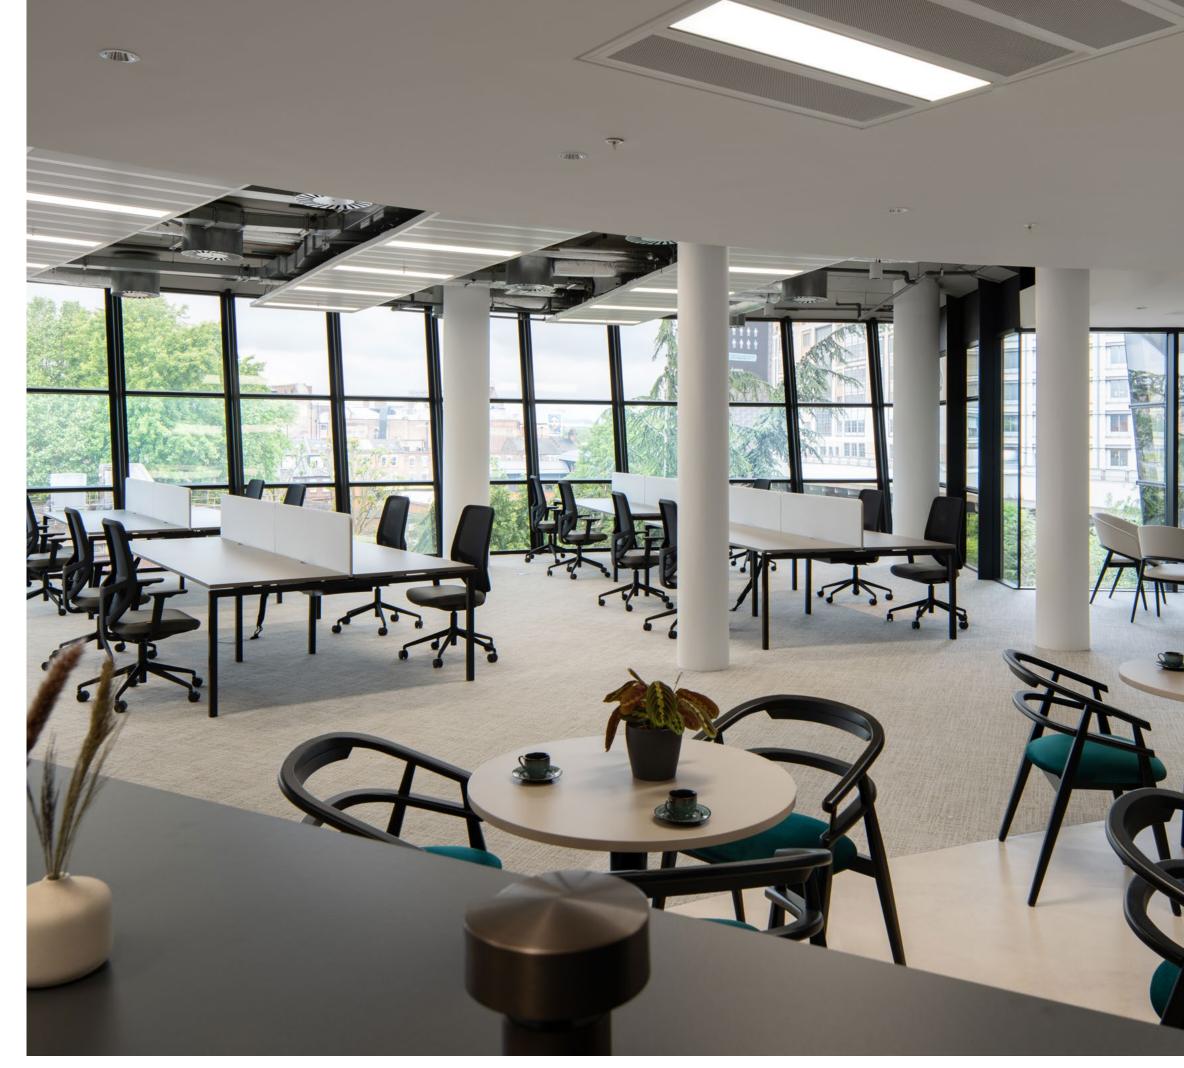

## A VVORKPLACE OF PRODUCTIVITY

With its multitude of spacious communal areas ARK seamlessly blends collaborative space with private fitted offices.

The fitted suites of the newly renovated ARK offers occupiers flexbility and convenience with a range of size available from 3,700 to 20,231 sq ft.

# A PLACE TO IMPRESS, AND TO BE IMPRESSED.

All occupiers will benefit from the absolute best in class amenities that ARK has to offer, with the on-site gym, end of trip and changing facilities, impressive entrance, reception and social hub and crow's nest 360 degree meeting room in the sky.