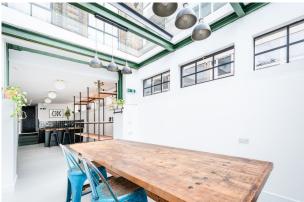

#### Description

This 700 sq ft Class E commercial space on the lower ground floor of a unique late Victorian warehouse is directly opposite London Fields station. This handsome brick building has been sympathetically refurbished to a very high standard by Use Architects to provide a mix of commercial and residential units. The space features a large skylight to create a bright working environment.