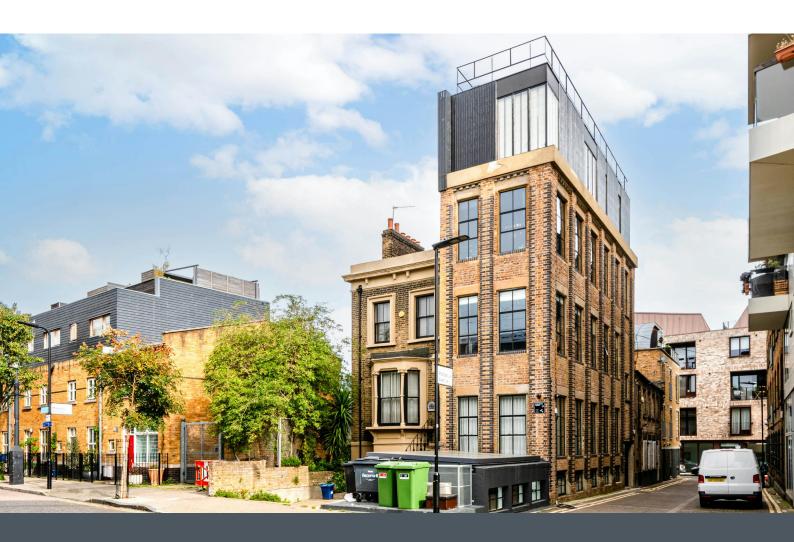

fyfe mcdade For Sale

Unit 5

Mentmore Terrace, London, E8 3PN

Lower Ground Class E Space 700 Sq. Ft. \*For Sale\* in London Fields.

700 sq ft

(65.03 sq m)

- Long Leasehold
- Newly refurbished
- Characterful skylight
- Part furnished
- Self-contained with kitchen & WC
- Prominent location opposite London Fields station

#### Description

This 700 sq ft Class E commercial space on the lower ground floor of a unique late Victorian warehouse is directly opposite London Fields station. This handsome brick building has been sympathetically refurbished to a very high standard by Use Architects to provide a mix of commercial and residential units. The space features a large skylight to create a bright working environment.

#### Location

The warehouse is located in an ideal spot between London Fields and Mare Street amidst a thriving neighbourhood where co-working spaces and small businesses sit alongside new residential developments. It is a perfect example of an inner London micro-community with excellent transport links, green spaces and numerous amenities. The location is popular with artisans and entrepreneurs as well as being a leisure and entertainment destination.