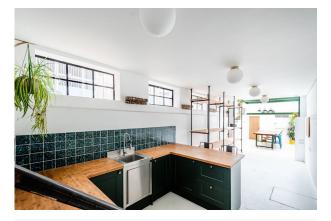

#### Description

This 700 sq ft Class E commercial space on the lower ground floor of a unique late Victorian warehouse is directly opposite London Fields station. This handsome brick building has been sympathetically refurbished to a very high standard by Use Architects to provide a mix of commercial and residential units. The space features a large skylight to create a bright working environment.