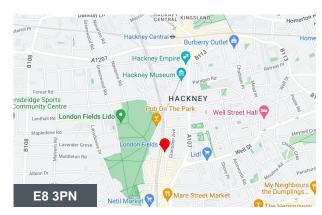

fyfe mcdade For Sale

Unit 5

Mentmore Terrace, London, E8 3PN

Lower Ground Class E Space 700 Sq. Ft. \*For Sale\* in London Fields.

700 sq ft

(65.03 sq m)

- Long Leasehold
- Newly refurbished
- Characterful skylight
- Part furnished
- Self-contained with kitchen & WC
- Prominent location opposite London Fields station

#### Location

The warehouse is located in an ideal spot between London Fields and Mare Street amidst a thriving neighbourhood where co-working spaces and small businesses sit alongside new residential developments. It is a perfect example of an inner London micro-community with excellent transport links, green spaces and numerous amenities. The location is popular with artisans and entrepreneurs as well as being a leisure and entertainment destination.

London Fields station offers fast journeys to the City (9 minutes) which is also just a 20 minute cycle ride away.