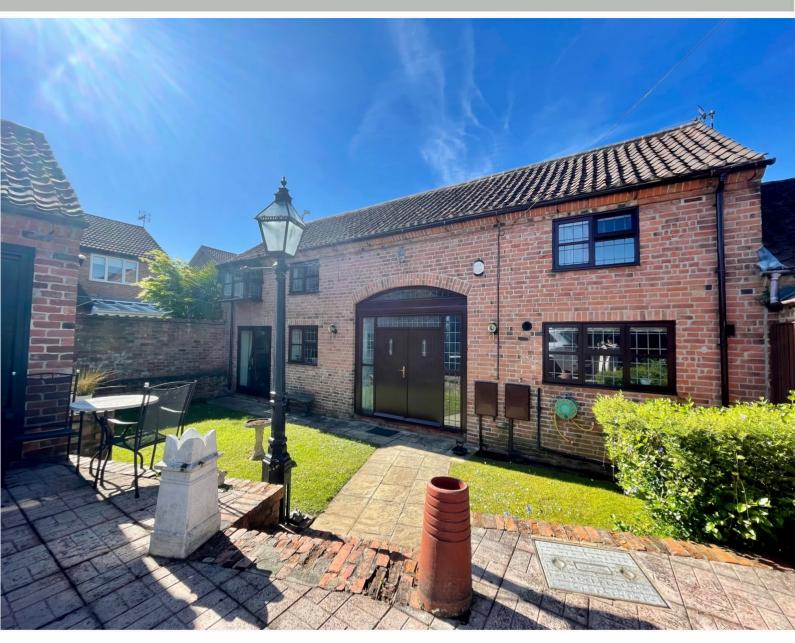

Guide Price £400,000-£425,000 Willow Lane, Gedling, Nottingham NG4 4BJ EPC Rating D

Barn conversion located within the heart of Gedling village. The two storey accommodation comprises a welcoming entrance hall currently utilised as a study area, with a high vaulted ceiling. Living room with beams to the ceiling, feature exposed brick work and French doors onto the garden. Downstairs WC with shower cubicle and wash hand basin. Shaker style kitchen diner, fitted with a range of units incorporating an integrated fridge freezer, dishwasher and washing machine, fitted oven, gas hob and extractor.

The property is accessed via a shared driveway and has double electric gates onto the private enclosed plot. There is a driveway and double garage with an electric door and a lawned private garden to the front.

Gedling is a popular and well-established residential area close to schools, shops, pubs, restaurants, public transport and leisure facility. It is also well known for its Country Park which has a play area and café.