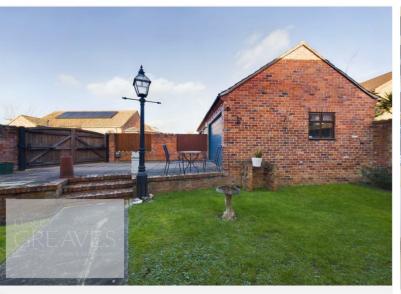

The property is accessed via a shared driveway and has double electric gates onto the private enclosed plot. There is a driveway and double garage with an electric door and a lawned private garden to the front.

Gedling is a popular and well-established residential area close to schools, shops, pubs, restaurants, public transport and leisure facility. It is also well known for its Country Park which has a play area and café.