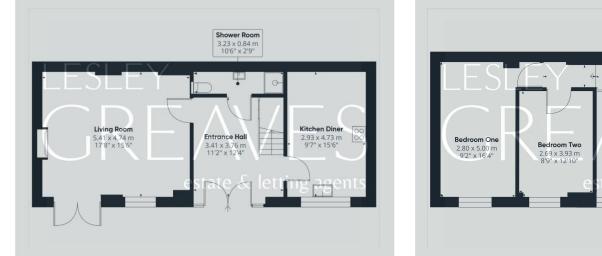

• Freehold

ENTRANCE HALL 12' 4" x 11' 2" maximum (3.76m x 3.4m)

KITCHEN/DINER 15' 6" x 9' 7" (4.72m x 2.92m)

SHOWER ROOM ONE 10' 6" x 2' 9" (3.2m x 0.84m)

LIVING ROOM 17' 8" x 15' 6" (5.38m x 4.72m)

BEDROOM ONE 16' 4" x 9' 2" (4.98m x 2.79m)

BEDROOM TWO 12' 10" x 8' 9" (3.91m x 2.67m)

BEDROOM THREE 9' 7" x 7' 11" (2.92m x 2.41m)

SHOWER ROOM TWO 8'0" x 6'5" (2.44m x 1.96m)

DOUBLE GARAGE 16' 7" x 12' 4" (5.05m x 3.76m)