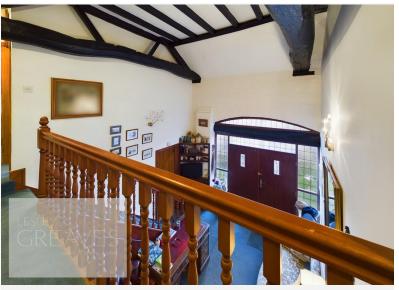

The galleried landing overlooks the grand entrance hallway and the first floor features vaulted ceilings to all rooms and comprises three double bedrooms and a modern re fitted and fully tiled shower room. Fitted with a large shower cubicle and mains fed shower, low level WC and duel wash hand basins set within vanity units.

Guide Price £400,000-£425,000 Willow Lane, Gedling, Nottingham NG4 4BJ EPC Rating D

Barn conversion located within the heart of Gedling village. The two storey accommodation comprises a welcoming entrance hall currently utilised as a study area, with a high vaulted ceiling. Living room with beams to the ceiling, feature exposed brick work and French doors onto the garden. Downstairs WC with shower cubicle and wash hand basin. Shaker style kitchen diner, fitted with a range of units incorporating an integrated fridge freezer, dishwasher and washing machine, fitted oven, gas hob and extractor.