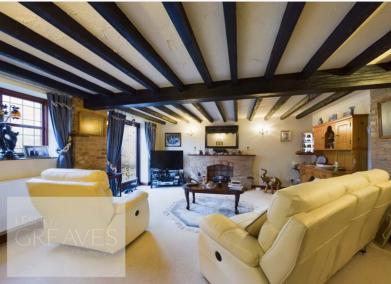

Guide Price £400,000-£425,000 Willow Lane, Gedling, Nottingham NG4 4BJ EPC Rating D

Barn conversion located within the heart of Gedling village. The two storey accommodation comprises a welcoming entrance hall currently utilised as a study area, with a high vaulted ceiling. Living room with beams to the ceiling, feature exposed brick work and French doors onto the garden. Downstairs WC with shower cubicle and wash hand basin. Shaker style kitchen diner, fitted with a range of units incorporating an integrated fridge freezer, dishwasher and washing machine, fitted oven, gas hob and extractor.