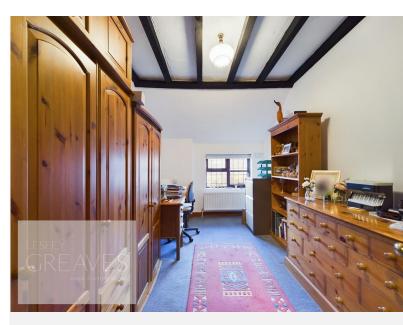

The galleried landing overlooks the grand entrance hallway and the first floor features vaulted ceilings to all rooms and comprises three double bedrooms and a modern re fitted and fully tiled shower room. Fitted with a large shower cubicle and mains fed shower, low level WC and duel wash hand basins set within vanity units.

BEDROOM TWO 12' 10" x 8' 9" (3.91m x 2.67m)

BEDROOM THREE 9' 7" x 7' 11" (2.92m x 2.41m)

SHOWER ROOM TWO 8'0" x 6'5" (2.44m x 1.96m)

DOUBLE GARAGE 16' 7" x 12' 4" (5.05m x 3.76m)

## LESLEY GREAVES estate & letting agents

Bedroom Three

2.93 x 2.44 n 9'7" x 7'11"

COUNCIL TAX BAND: D

LOCAL AUTHORITY: Gedling Borough Council

20 Main Road Gedling Nottingham NG4 3HP Contact Us www.lesleygreaves.co.uk sales@lesleygreaves.co.uk 0115 987 7337 Agents Note: Whilst every care has been taken to prepare these particulars, they are for guidance purposes only. All measurements are approximate are for general guidance purposes only and whilst every care has been taken to ensure their accuracy, they should not be relied upon and potential buyers/tenants are advised to recheck the measurements.