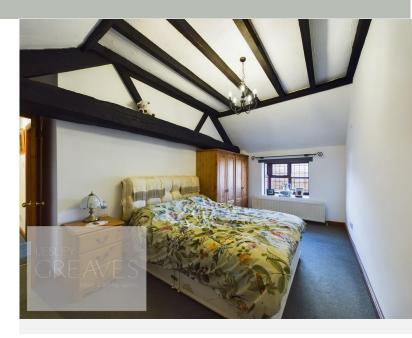

The galleried landing overlooks the grand entrance hallway and the first floor features vaulted ceilings to all rooms and comprises three double bedrooms and a modern re fitted and fully tiled shower room. Fitted with a large shower cubicle and mains fed shower, low level WC and duel wash hand basins set within vanity units.

• Freehold

ENTRANCE HALL 12' 4" x 11' 2" maximum (3.76m x 3.4m)

KITCHEN/DINER 15' 6" x 9' 7" (4.72m x 2.92m)

SHOWER ROOM ONE 10' 6" x 2' 9" (3.2m x 0.84m)

LIVING ROOM 17' 8" x 15' 6" (5.38m x 4.72m)

BEDROOM ONE 16' 4" x 9' 2" (4.98m x 2.79m)