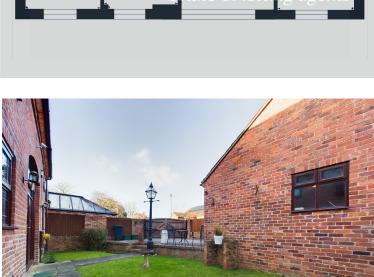

The property is accessed via a shared driveway and has double electric gates onto the private enclosed plot. There is a driveway and double garage with an electric door and a lawned private garden to the front.