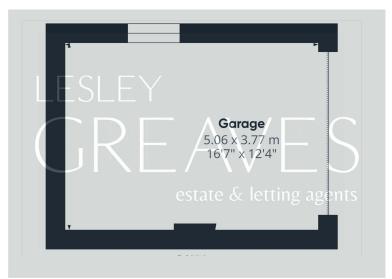

BEDROOM TWO 12' 10" x 8' 9" (3.91m x 2.67m)

BEDROOM THREE 9' 7" x 7' 11" (2.92m x 2.41m)

SHOWER ROOM TWO 8'0" x 6'5" (2.44m x 1.96m)

DOUBLE GARAGE 16' 7" x 12' 4" (5.05m x 3.76m)