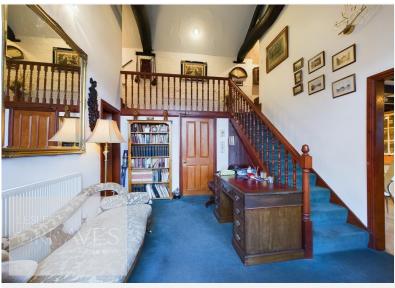

Guide Price £400,000-£425,000 Willow Lane, Gedling, Nottingham NG4 4BJ EPC Rating D

Barn conversion located within the heart of Gedling village. The two storey accommodation comprises a welcoming entrance hall currently utilised as a study area, with a high vaulted ceiling. Living room with beams to the ceiling, feature exposed brick work and French doors onto the garden. Downstairs WC with shower cubicle and wash hand basin. Shaker style kitchen diner, fitted with a range of units incorporating an integrated fridge freezer, dishwasher and washing machine, fitted oven, gas hob and extractor.

The galleried landing overlooks the grand entrance hallway and the first floor features vaulted ceilings to all rooms and comprises three double bedrooms and a modern re fitted and fully tiled shower room. Fitted with a large shower cubicle and mains fed shower, low level WC and duel wash hand basins set within vanity units.