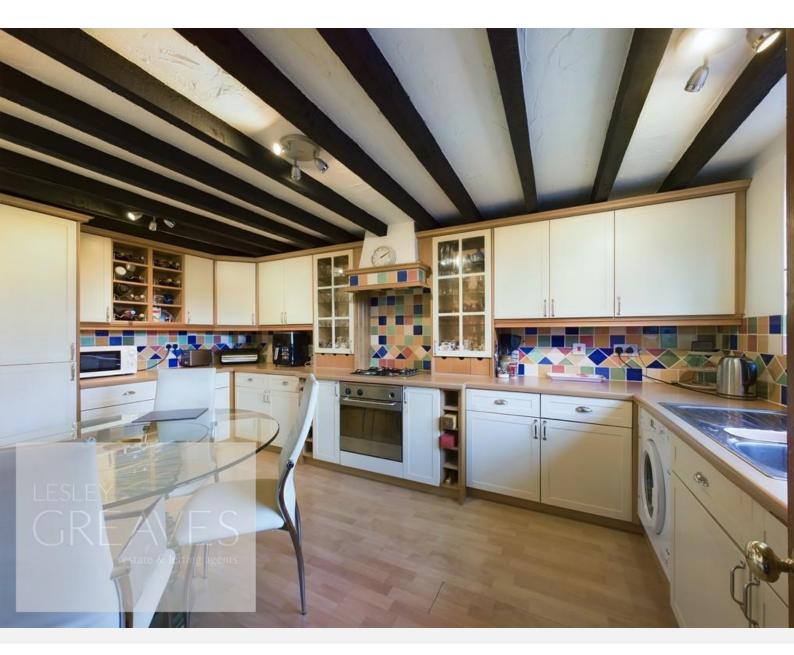

Guide Price £400,000-£425,000 Willow Lane, Gedling, Nottingham NG4 4BJ EPC Rating D

Barn conversion located within the heart of Gedling village. The two storey accommodation comprises a welcoming entrance hall currently utilised as a study area, with a high vaulted ceiling. Living room with beams to the ceiling, feature exposed brick work and French doors onto the garden. Downstairs WC with shower cubicle and wash hand basin. Shaker style kitchen diner, fitted with a range of units incorporating an integrated fridge freezer, dishwasher and washing machine, fitted oven, gas hob and extractor.