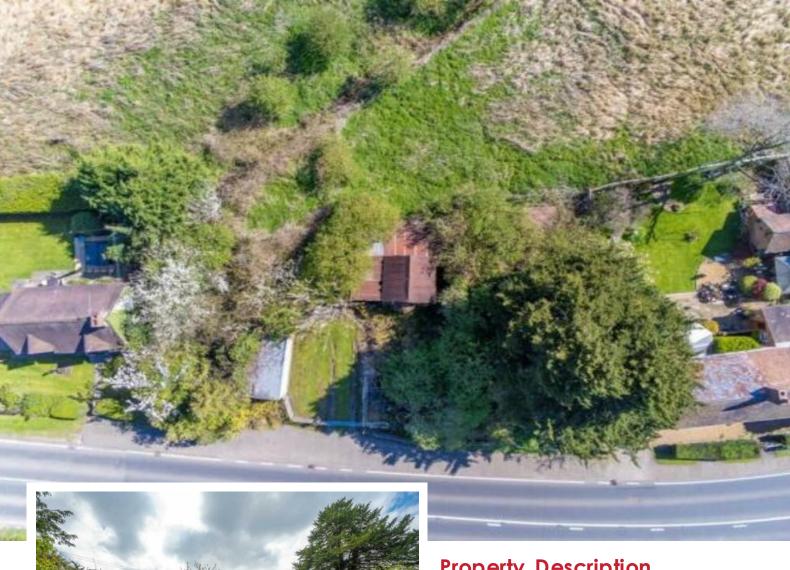

## **Evesham Road**

Binton, Stratford-upon-Avon, CV37 9TE

A Plot of Land with Planning Conser

£175,000

- A Detached Property for Holiday Home Use
- Four Bedrooms
- Three Bathroom

## **Property Description**

A plot of land with planning consent granted by Stratford-on-Avon District Council on 16th February 2024 (Ref 23/03282/FUL) for 3 years to allow for the demolition of all the existing buildings on site and the construction of a holiday home (detached with four bedrooms and three bathrooms) with an approximate gross internal floor area of 1,900 sq. ft.