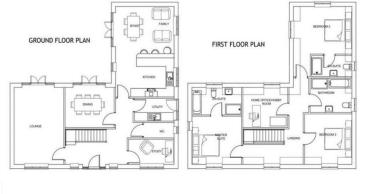

## **Property Description**

A plot of land with planning consent granted by Stratford-on-Avon District Council on 16th February 2024 (Ref 23/03282/FUL) for 3 years to allow for the demolition of all the existing buildings on site and the construction of a holiday home (detached with four bedrooms and three bathrooms) with an approximate gross internal floor area of 1,900 sq. ft.