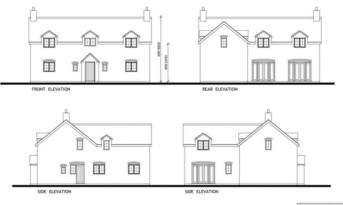

## **Property Description**

A plot of land with planning consent granted by Stratford-on-Avon District Council on 16th February 2024 (Ref 23/03282/FUL) for 3 years to allow for the demolition of all the existing buildings on site and the construction of a holiday home (detached with four bedrooms and three bathrooms) with an approximate gross internal floor area of 1,900 sq. ft.