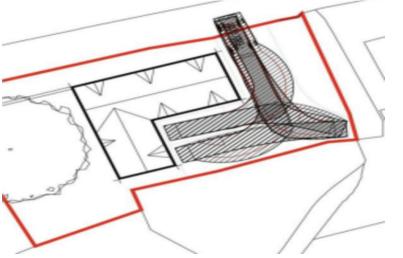

## **Property Description**

A plot of land with planning consent granted by Stratford-on-Avon District Council on 16th February 2024 (Ref 23/03282/FUL) for 3 years to allow for the demolition of all the existing buildings on site and the construction of a holiday home (detached with four bedrooms and three bathrooms) with an approximate gross internal floor area of 1,900 sq. ft.