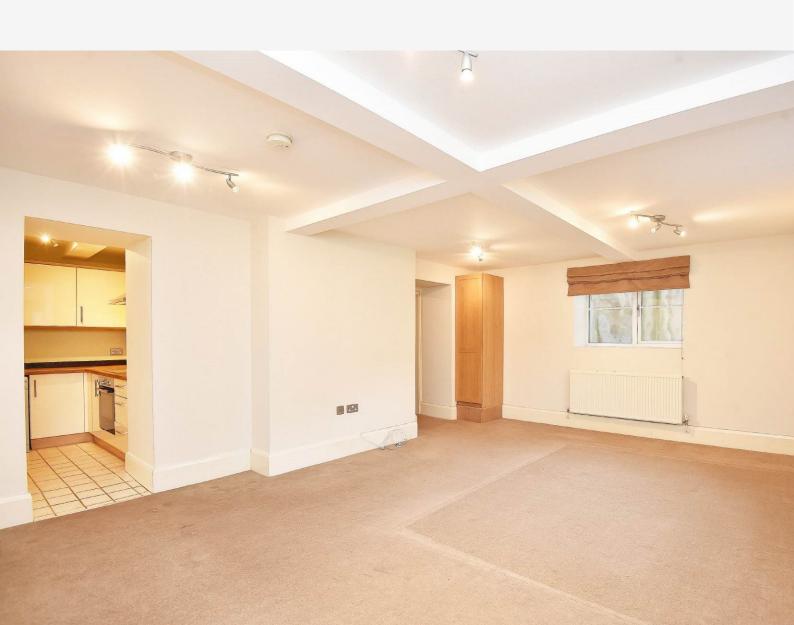

eeds Road, Harrogate, North Yorkshire, HG2 8AY

£150,000

Offers Over



# Flat 7, 15 Leeds Road, Harrogate, North Yorkshire, HG2 8AY

A good-sized one-bedroom apartment with private entrance and parking space, situated in this prime Harrogate location on the south side of Harrogate and close to the famous Harrogate Stray.

The property offers well-appointed accommodation with a large living area, well-equipped kitchen, double bedroom and shower room. The property has the rare benefit of an allocated parking space.

15 Leeds Road is a distinctive building, located close to the famous Harrogate stray and within easy walking distance of Harrogate town centre and is well served by excellent local amenities, including a parade of shops along Leeds Road. Offered for sale with no onward chain.











#### **LIVING AREA**

A spacious living space with sitting and dining areas.

#### KITCHEN

With a range of fitted units with electric hob, integrated oven and space and plumbing for appliances.

#### **BEDROOM**

A good-sized double bedroom.

### **SHOWER ROOM**

With WC, washbasin and shower.

### **OUTSIDE**

The property has the benefit of an allocated parking space.

#### **TENURE**

The property is leasehold having a new long lease of 999 years.

### **AGENT'S NOTE**

The apartment has a responsibility to contribute 8% of the service charge for the building.

Tenure - Leasehold

**Council Tax Band -** A





Total Area: 52.3 m² ... 563 ft²

All measurements are approximate and for display purposes only.

No liability is accepted by either the agency or Box Property Solution