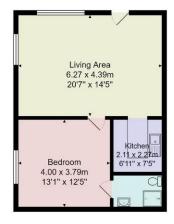

### **AGENT'S NOTE**

The apartment has a responsibility to contribute 8% of the service charge for the building.

Tenure - Leasehold

**Council Tax Band -** A

Total Area: 52.3 m² ... 563 ft²

All measurements are approximate and for display purposes only.

No liability is accepted by either the agency or Box Property Solutions Ltd as to the exact measurements of the rooms.

Box Property Solutions Ltd retains the copyright on this plan and allows agents to use it with agreed permission.