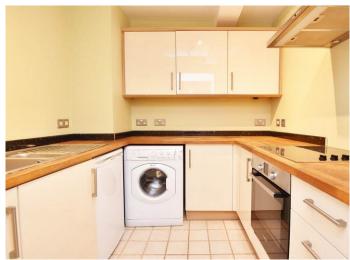

#### KITCHEN

With a range of fitted units with electric hob, integrated oven and space and plumbing for appliances.