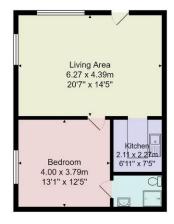

### **AGENT'S NOTE**

The apartment has a responsibility to contribute 8% of the service charge for the building.

Tenure - Leasehold

**Council Tax Band -** A

Total Area: 52.3 m² ... 563 ft²

All measurements are approximate and for display purposes only.