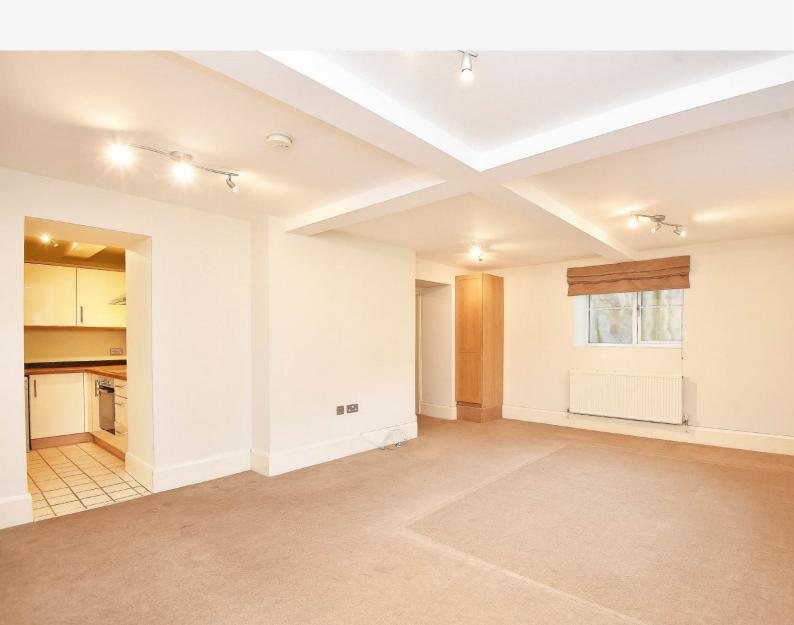

Flat 7, 15 Leeds Road, Harrogate, North Yorkshire, HG2 8AY

£129,950



# Flat 7, 15 Leeds Road, Harrogate, North Yorkshire, HG2 8AY

A good-sized one-bedroom apartment with private entrance and parking space, situated in this prime Harrogate location on the south side of Harrogate and close to the famous Harrogate Stray.

The property offers well-appointed accommodation with a large living area, well-equipped kitchen, double bedroom and shower room. The property has the rare benefit of an allocated parking space.

15 Leeds Road is a distinctive building, located close to the famous Harrogate stray and within easy walking distance of Harrogate town centre and is well served by excellent local amenities, including a parade of shops along Leeds Road. Offered for sale with no onward chain.











#### **LIVING AREA**

A spacious living space with sitting and dining areas.

#### KITCHEN

With a range of fitted units with electric hob, integrated oven and space and plumbing for appliances.

#### **BEDROOM**

A good-sized double bedroom.

### **SHOWER ROOM**

With WC, washbasin and shower.

### **OUTSIDE**

The property has the benefit of an allocated parking space.

#### **TENURE**

The property is leasehold having a new long lease of 999 years.

### **AGENT'S NOTE**

The apartment has a responsibility to contribute 8% of the service charge for the building.

Tenure - Leasehold

**Council Tax Band -** A





Total Area: 52.3 m² ... 563 ft²

All measurements are approximate and for display purposes only.

No liability is accepted by either the agency or Box Property Solution