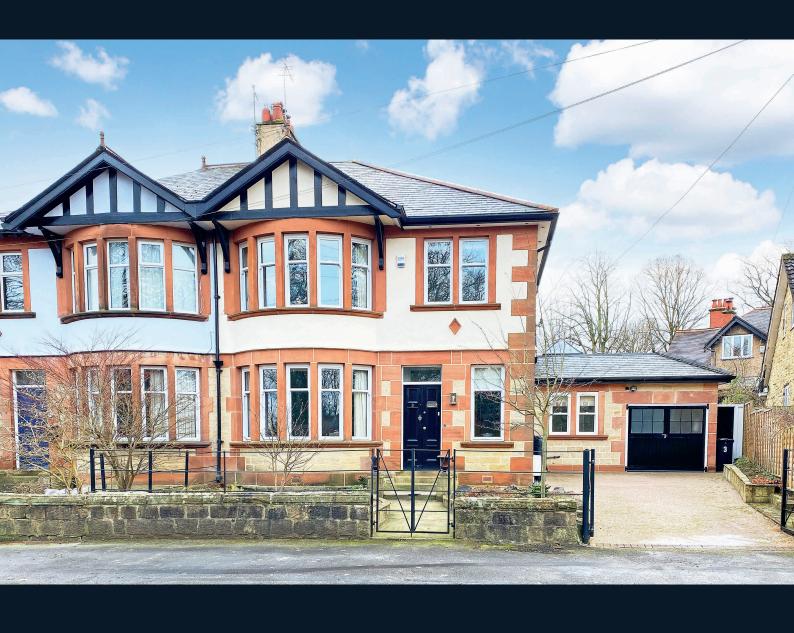

VERITY FREARSON

3 BELGRAVE CRESCENT, HARROGATE, HG2 8HZ

OFFERS OVER £875,000

# 3 BELGRAVE CRESCENT,

Harrogate, HG2 8HZ

A beautifully presented four-bedroom semi-detached house situated in this desirable position on the south side of Harrogate, close to the famous 200-acre Harrogate Stray and within easy walking distance of the town centre.

This super property is appointed to a high standard and provides generous accommodation with two reception rooms, stunning living kitchen incorporating generous kitchen, living and dining areas, a cloakroom and utility, four double bedrooms and two bathrooms. A driveway provides ample off-road parking and there is an attractive southwest-facing garden. An internal inspection is strongly recommended to appreciate this exceptional home.

### **Outside**

A resin driveway to the front provides ample off-road parking for two cars and gives access to a single garage. To the rear there is a stunning enclosed garden with southwest-facing aspect featuring mature planted borders, lawned garden and paved sitting areas.