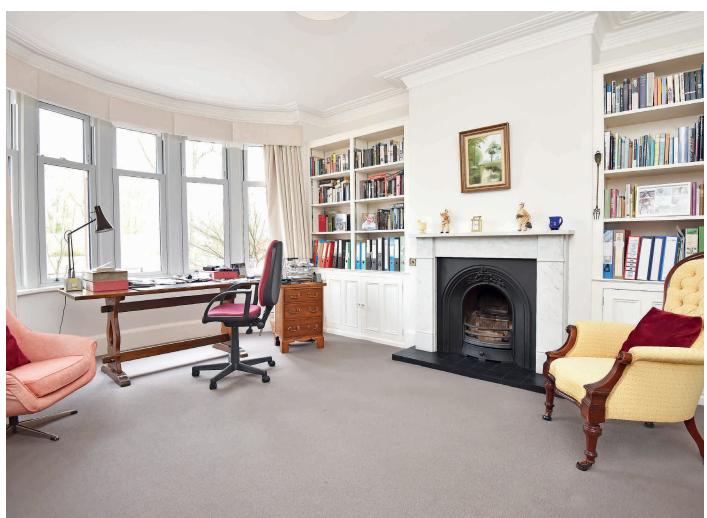

#### **DINING ROOM**

A further reception room with bay window to rear, built-in shelving and cupboards. Fireplace with wood-burning stove. Central heating radiator.