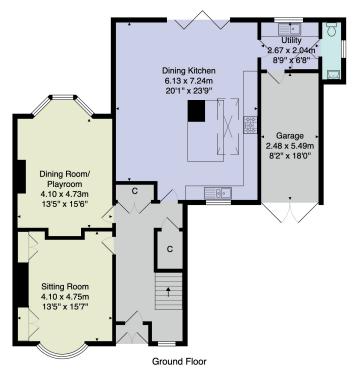

# **FLOOR PLAN**

Total Area: 213.9 m² ... 2303 ft²

All measurements are approximate and for display purposes only.

No liability is accepted by either the agency or Box Property Solutions Ltd as to the exact measurements of the rooms.

#### GROUND FLOOR SPACIOUS RECEPTION HALL

Window to front, central heating radiator, coats / storage cupboard and under-stairs cupboard.

## SITTING ROOM

A spacious reception room with bay window to front, central heating radiator, built-in shelving and cupboards. Fireplace for an open fire.

#### **DINING ROOM**

A further reception room with bay window to rear, built-in shelving and cupboards. Fireplace with wood-burning stove. Central heating radiator.

# LIVING KITCHEN

A bespoke Neptune kitchen fitted with a range of wall and base units and marble worktops with glass splashbacks. Five-ring gas hob with extractor above, two Siemens ovens, two integrated fridges and dishwasher. Cast-iron radiator. Windows to front, lantern window and bi-folding doors to rear. The kitchen also has hot-water

## **UTILITY ROOM**

With further work surfaces and base units with space for appliances below. Window to rear.

#### **CLOAKROOM**

White suite with low-flush WC and washbasin. Central heating radiator and window to side.