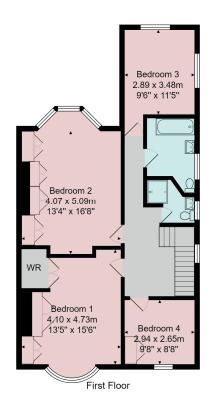

# **FLOOR PLAN**

Total Area: 213.9 m² ... 2303 ft²

All measurements are approximate and for display purposes only.

No liability is accepted by either the agency or Box Property Solutions Ltd as to the exact measurements of the rooms.

# FIRST FLOOR LANDING

Stained-glass window to side. Central heating radiator. Access to large half-boarded loft space via pull-down ladder.

#### **BEDROOM 1**

Bay window to front, central heating radiator and bank of built-in wardrobes.

#### BEDROOM 2

Bay window to rear, central heating radiator and bank of built-in wardrobes. With air conditioning unit.

#### **BEDROOM 3**

Windows to side and rear and central heating radiator.

#### **BEDROOM 4**

Window to front and central heating radiator and fitted wardrobe.

#### **BATHROOM**

Modern white suite comprising wall-mounted washbasin, low-level washbasin, and bath with shower above. Window to side and heated towel rail. Electric under-floor heating.

# SHOWER ROOM / WET ROOM

Low-flush WC, washbasin and shower. Mirrored cabinet above the washbasin, window to side and heated towel rail. Electric under-floor heating.