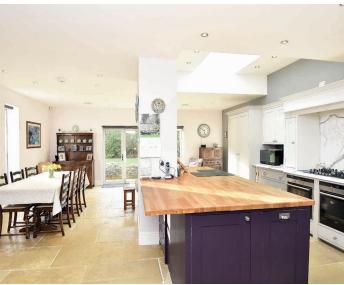

# LIVING KITCHEN

A bespoke Neptune kitchen fitted with a range of wall and base units and marble worktops with glass splashbacks. Five-ring gas hob with extractor above, two Siemens ovens, two integrated fridges and dishwasher. Cast-iron radiator. Windows to front, lantern window and bi-folding doors to rear. The kitchen also has hot-water

under-floor heating that extends into the utility room and the cloakroom.