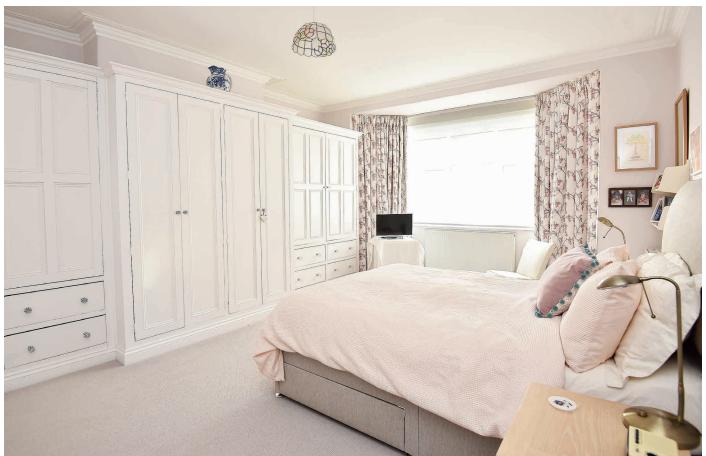

#### **BEDROOM 1**

Bay window to front, central heating radiator and bank of built-in wardrobes.

#### BEDROOM 2

Bay window to rear, central heating radiator and bank of built-in wardrobes. With air conditioning unit.

#### **BEDROOM 3**

Windows to side and rear and central heating radiator.

#### **BEDROOM 4**

Window to front and central heating radiator and fitted wardrobe.