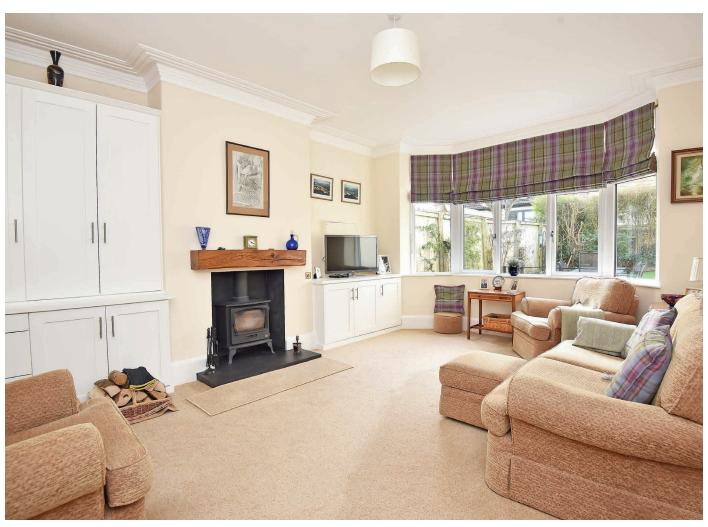

## SITTING ROOM

A spacious reception room with bay window to front, central heating radiator, built-in shelving and cupboards. Fireplace for an open fire.