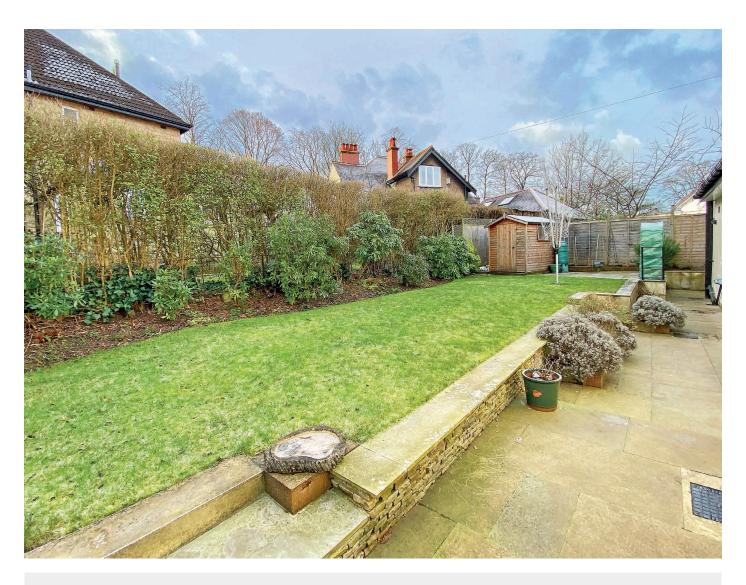

### **Outside**

A resin driveway to the front provides ample off-road parking for two cars and gives access to a single garage. To the rear there is a stunning enclosed garden with southwest-facing aspect featuring mature planted borders, lawned garden and paved sitting areas.