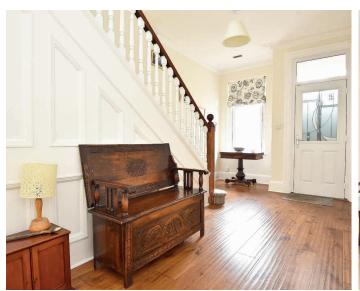

#### GROUND FLOOR SPACIOUS RECEPTION HALL

Window to front, central heating radiator, coats / storage cupboard and under-stairs cupboard.