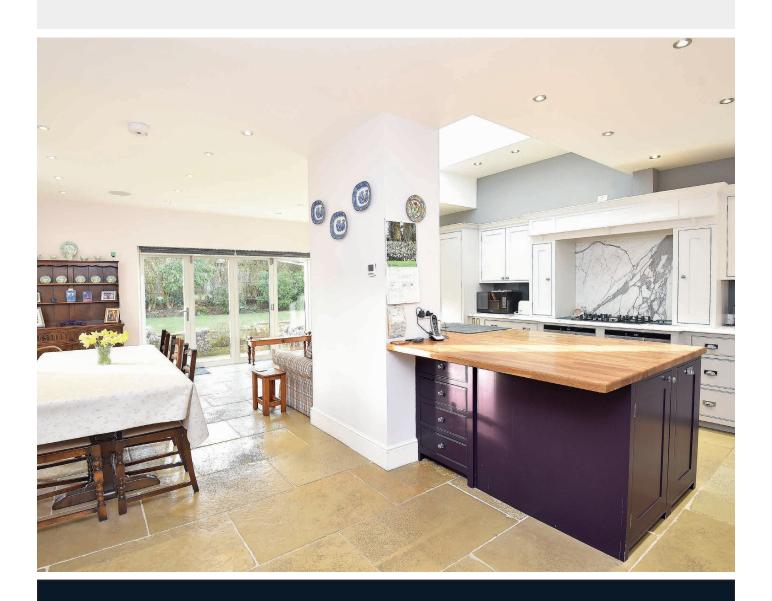

# LIVING KITCHEN

A bespoke Neptune kitchen fitted with a range of wall and base units and marble worktops with glass splashbacks. Five-ring gas hob with extractor above, two Siemens ovens, two integrated fridges and dishwasher. Cast-iron radiator. Windows to front, lantern window and bi-folding doors to rear. The kitchen also has hot-water

under-floor heating that extends into the utility room and the cloakroom.