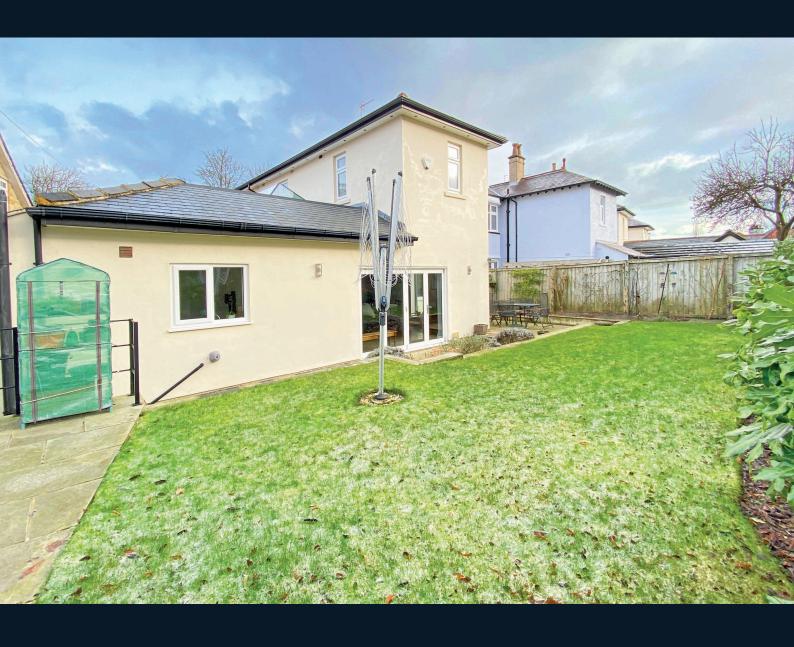

### **Outside**

A resin driveway to the front provides ample off-road parking for two cars and gives access to a single garage. To the rear there is a stunning enclosed garden with southwest-facing aspect featuring mature planted borders, lawned garden and paved sitting areas.