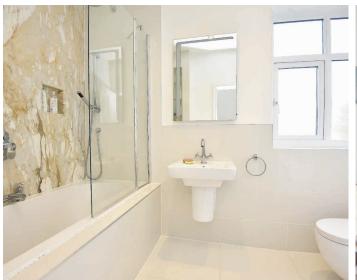

#### **BATHROOM**

Modern white suite comprising wall-mounted washbasin, low-level washbasin, and bath with shower above. Window to side and heated towel rail. Electric under-floor heating.

# SHOWER ROOM / WET ROOM

Low-flush WC, washbasin and shower. Mirrored cabinet above the washbasin, window to side and heated towel rail. Electric under-floor heating.