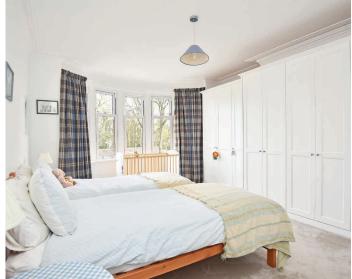

#### **BEDROOM 1**

Bay window to front, central heating radiator and bank of built-in wardrobes.

#### BEDROOM 2

Bay window to rear, central heating radiator and bank of built-in wardrobes. With air conditioning unit.

#### **BEDROOM 3**

Windows to side and rear and central heating radiator.

#### **BEDROOM 4**

Window to front and central heating radiator and fitted wardrobe.