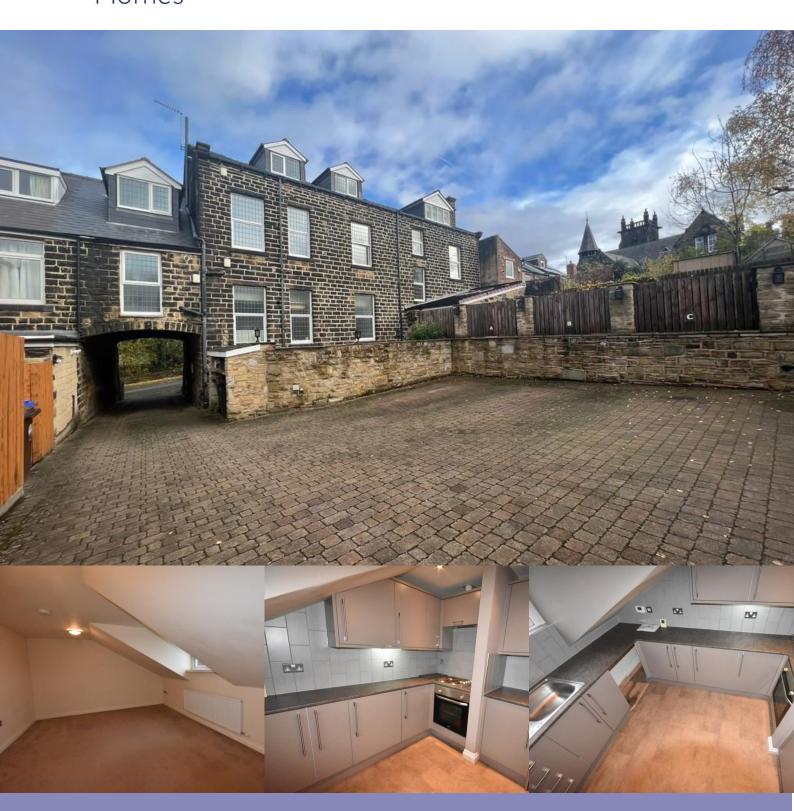

## **Description**

SUMMARY Available NOW is this TWO bedroom TOP floor STONE built flat, in the popular location of Chapeltown.

The building comprises of secure entry, stairs leading to the top floor, outside communal area and allocated parking.

Location of this flat is ideally placed close to local amenities including schools, local shops, major supermarkets and eateries. The flat benefits from being in good distance to transport links including Train Station and bus routes.

Layout of the flat consists of lounge, kitchen, two bedrooms and bathrooms.

This is a flat that offers modern living, space and good accessibility to transport and motorway links.

AGENCY NOTE