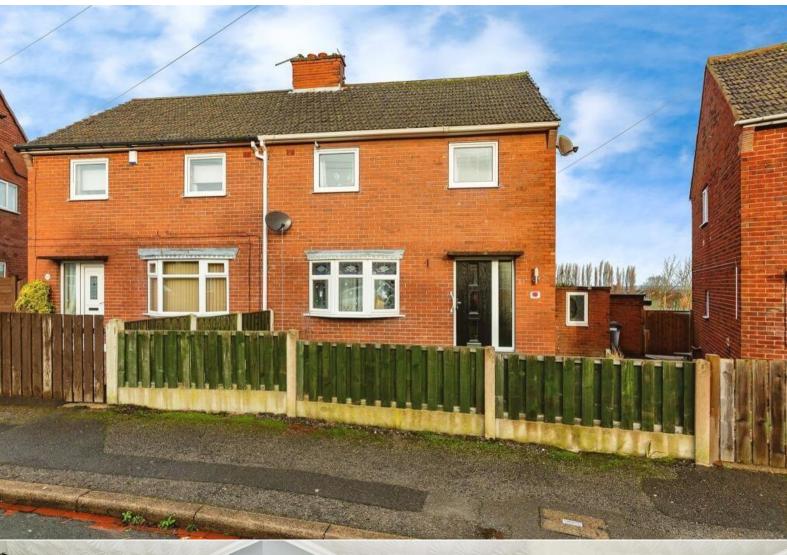

## Crucible

Homes

Monkspring Worsbrough, S70 4QX

£130,000

No Chain

Tenant In Situ

Rental Income £700pcm

Three Bedrooms

## **Description**

SUMMARY Being sold with a TENANT in SITU with a current rental income of £700pcm - FANTASTIC opportunity for any investors.

This property is a spacious THREE bedroom semi detached property, which benefits from having a conservatory.

Ideally located close to local amenities including shops, schools, eateries and public houses. Also in good distance to the M1 motorway links and transport links.

Layout of the property consists of; well proportioned lounge, kitchen/diner and conservatory. To the first floor are three bedrooms and bathroom.