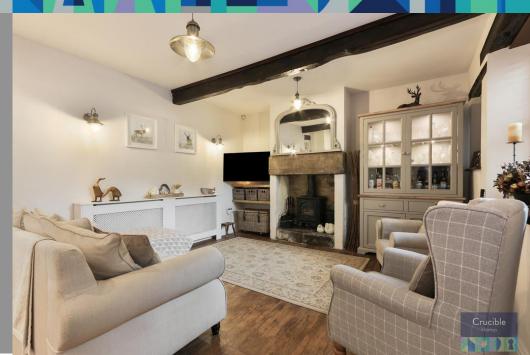

The heart of the home is the open plan living space which is filled with natural light and an electric log effect fire making it the perfect place for spending time with family. And, there's a secret bookcase leading to a downstairs W/C, storage space and access to the garden.