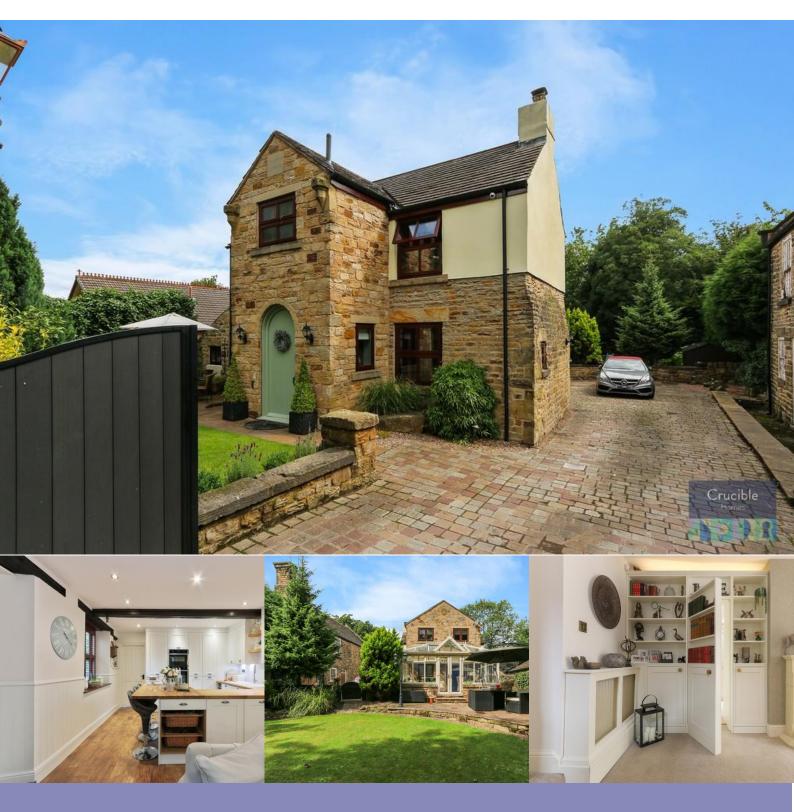

## Description

Nestled in an exclusive area of Chapeltown, this one-of-a-kind detached property will make the PERFECT forever home.

Offered to the market with NO CHAIN, this threebedroom home has so much character and heritage highlighted by the period features throughout the rooms. The current owners have brought the property to life even more by adding stunning modern improvements.

Enter via the electric gates to a wonderful courtyard with ample parking and great outdoor space. Once you enter the home, you'll be greeted by a dining kitchen that's been tastefully decorated to embrace the character of the home with a range of integrated appliances and storage spaces in the kitchen and a cosy bi-fuel log burner in the dining space.

The heart of the home is the open plan living space which is filled with natural light and an electric log effect fire making it the perfect place for spending time with family. And, there's a secret bookcase leading to a downstairs W/C, storage space and access to the garden.

The beautiful conservatory to the rear of the home provides you with the ideal space for socialising. You'll look out onto the incredible garden area

which is lawned and has a stone-built summer house with power.

To the first floor, there are three-double bedrooms, with the master having a good sized en-suite. The family bathroom is a place of tranquillity with a roll top bath, separate shower and wash hand basin you'll spend hours relaxing.