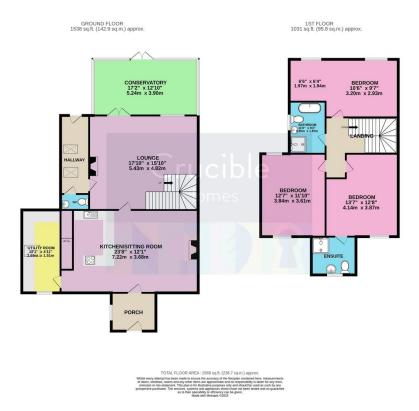

To the first floor, there are three-double bedrooms, with the master having a good sized en-suite. The family bathroom is a place of tranquillity with a roll top bath, separate shower and wash hand basin you'll spend hours relaxing.