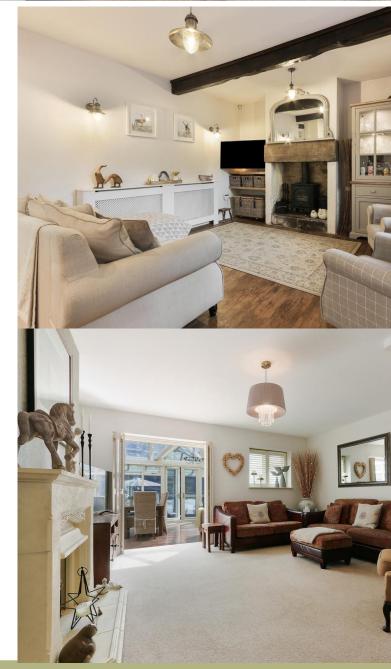

The heart of the home is the open plan living space which is filled with natural light and an electric log effect fire making it the perfect place for spending time with family. And, there's a secret bookcase leading to a downstairs W/C, storage space and access to the garden.

The beautiful conservatory to the rear of the home provides you with the ideal space for socialising. You'll look out onto the incredible garden area

which is lawned and has a stone-built summer house with power.