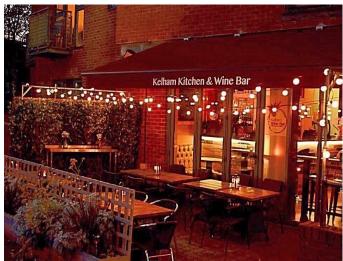

#### **EXTERNALLY**

Dun Works is part of a unique rental development. This property is located in the heart of the award winning Kelham Island with bars, restaurants and plenty of local amenities to keep you busy. A personal favourite of mine is The Riverside Bar & Café, it is a popular destination that offers a wide range of ales and spirits. It's beer garden is its main attraction nestled at the side of the River Don. Plus you can spot it's Instagram worthy neon sign from a mile away.