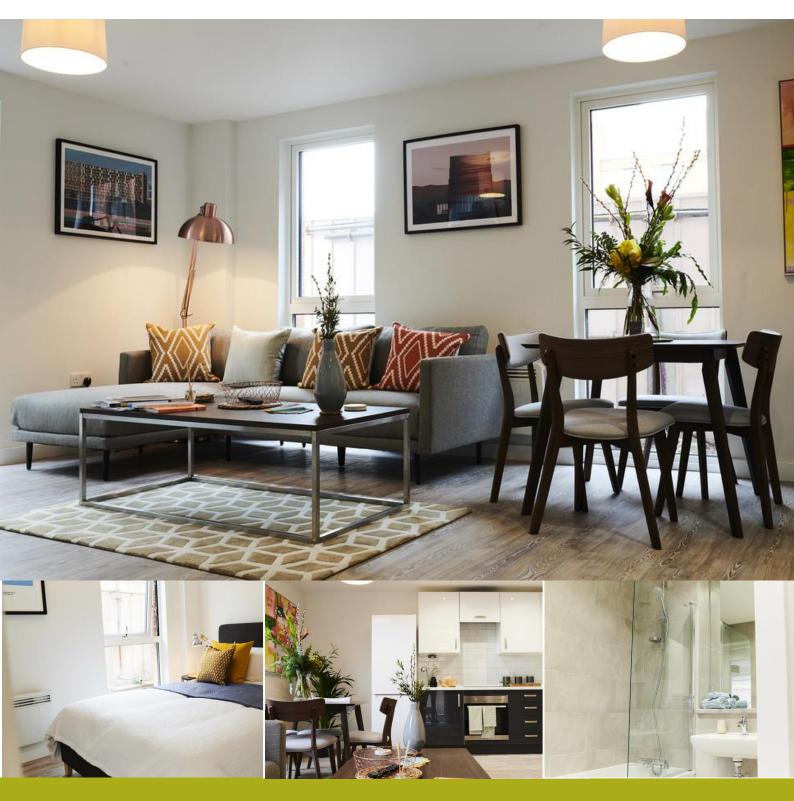

#### **OPEN PLAN KITCHEN LIVING AREA**

The kitchen featuring high quality fitted units, electric oven, Induction hob with cooker hood, built in microwave, fridge/freezer, washer and spotlights to ceiling.

#### **BEDROOM**

Fitted wardrobes, laminate flooring and electric heating which can be controlled.

#### **BATHROOM**

With WC, wash hand basin, shower over bath, spotlights to ceiling, extractor fan and radiator.