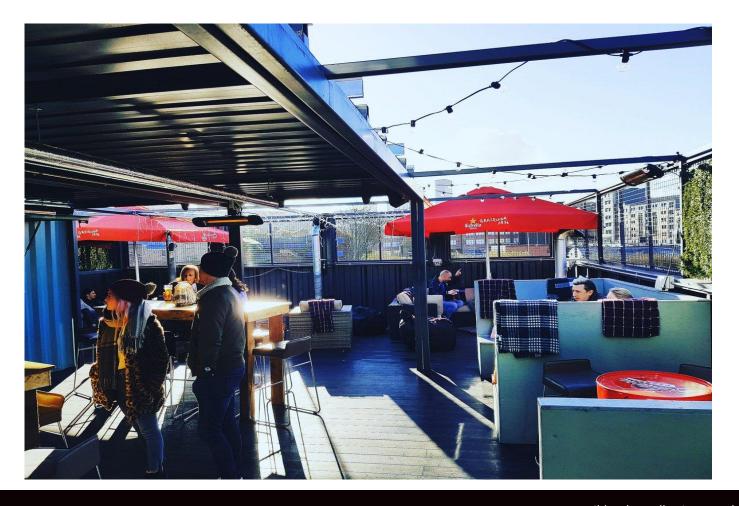

#### **EXTERNALLY**

Dun Works is part of a unique rental development. This property is located in the heart of the award winning Kelham Island with bars, restaurants and plenty of local amenities to keep you busy. A personal favourite of mine is The Riverside Bar & Café, it is a popular destination that offers a wide range of ales and spirits. It's beer garden is its main attraction nestled at the side of the River Don. Plus you can spot it's Instagram worthy neon sign from a mile away.