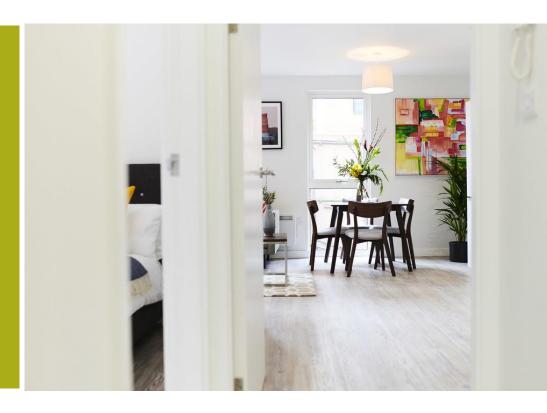

#### **OPEN PLAN KITCHEN LIVING AREA**

The kitchen featuring high quality fitted units, electric oven, Induction hob with cooker hood, built in microwave, fridge/freezer, washer and spotlights to ceiling.

#### **BEDROOM**

Fitted wardrobes, laminate flooring and electric heating which can be controlled.