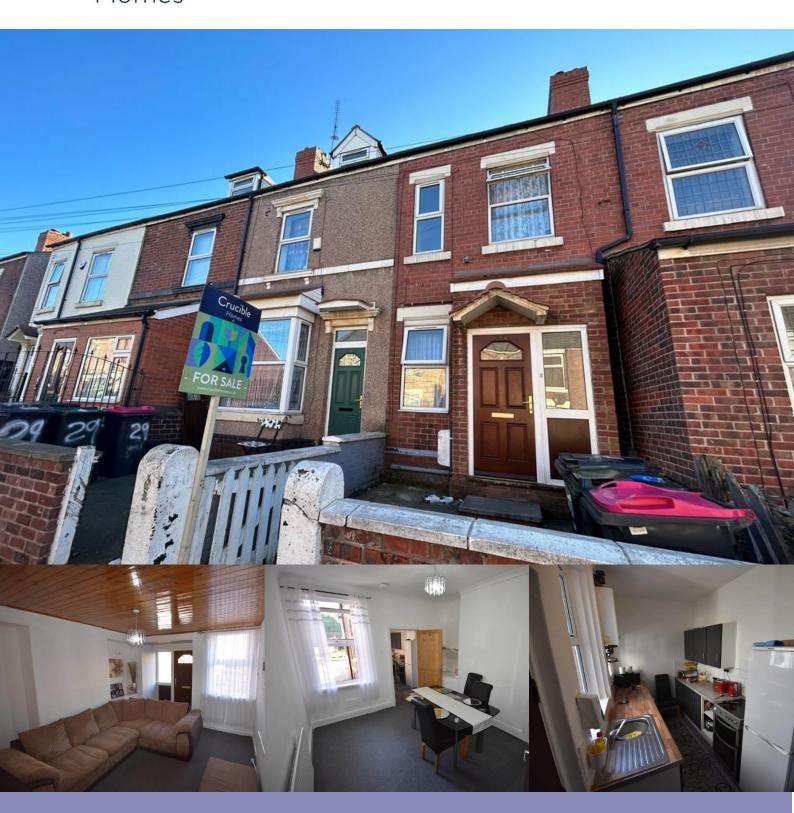

## Crucible Homes

Bethel Road, Eastwood, Rotherham, S65 1QU

Asking Price Of £100,000

FREEHOLD

Council tax band A

Viewing by appointment only

## Description

\*\*ATTENTION INVESTORS\*\* Offered to the market with vacant possession or a sitting tenant is this two bedroom mid terraced property. In our opinion the property would be ideal for the investor and lies within easy reach of Rotherham Town Centre and local amenities. The living accommodation comprises of a living room. kitchen/diner, two bedrooms and bathroom. Outside to the rear of the property is the yard. The property is within easy access to lots of local amenities, public transport and motorway links.