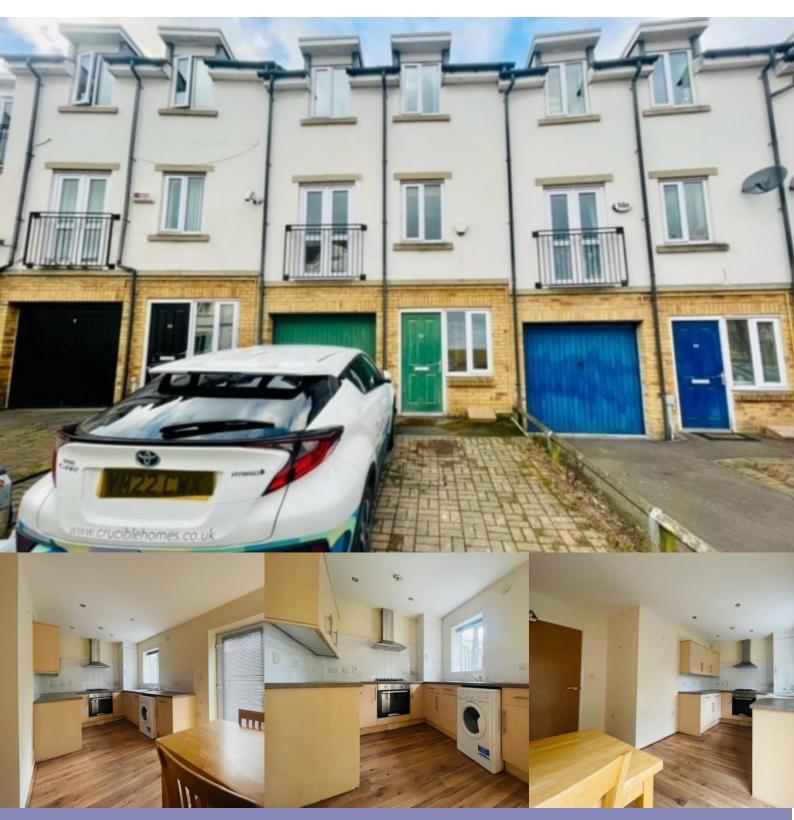

## **Description**

SUMMARY AVAILABLE to rent is this SPACIOUS and MODERN family home located in the highly sought after area of Crookes.

The living accommodation comprises of a spacious entrance hall which leads to a W/C and Dining/Kitchen with a storage cupboard.

To the first floor is the lounge and master bedroom with en-suite and a further three bedrooms and family bathroom to the second floor.

Externally to the rear is an enclosed garden which has a patio and lawn area.

This property will be benefiting from having been recently fully decorated and new carpets, along with being available on a LONG term tenancy.

AGENCY NOTE EPC Rating - C

Council Tax Band - D