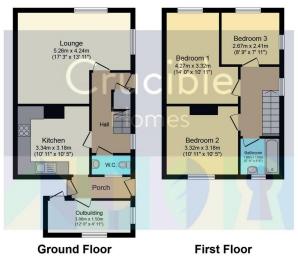

## Overview

Three Bedrooms Lounge / Diner Utility Area Large Rear Enclosed Garden Ample Parking Outside Entertainment Area

### SUMMARY

Crucible Homes are excited to be selling this SPACIOUS THREE bedroom semi-detached family home located in the popular location of HIGH GREEN.

Layout of the property comprises of; entrance hall, lounge/diner, kitchen, utility area and WC. To the first floor are three good sized bedrooms, two which are double and bathroom which consists of bath with shower over and wash hand basin.

# f 🕑 🗿 🛅

Total floor area 88.2 m² (949 sq.ft.) approx

This plan is for illustration purposes only and may not be representative of the property. Plan not to scale. Powered by PropertyBox