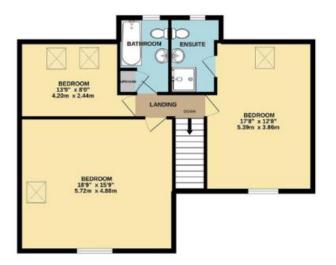

### A truly STUNNING four bedroom detached home, situated on a quaint cul-de-sac in the popular village of Ravenfield, Rotherham.

This superbly presented accommodation is approached via a large welcoming entrance hall, which opens into a generously proportioned formal dining room with a large bay window, a separate living room with French doors leading to the conservatory room, that opens onto the rear garden patio area, a high end dining kitchen with a range of appliances, downstairs W/C and a utility room. The ground floor level master bedroom benefits from a walk in built-in wardrobes and a luxurious en suite shower room. To the first floor the largest room benefits from another beautiful en suite shower room, two further double bedrooms are served by the deluxe family bathroom with a shower over bath. Externally, there is extensive off road parking leading to the substantial Double Garage which benefits from electric doors and the remainder of the land enclosed and filled with mature shrubs, the rear garden can be accessed via a pathway down the side, the private fully fenced rear garden with a large lawned section and surrounding flowering beds. The garden benefits from a large seating area perfect for alfresco dining. To conclude this is an excellent family home and viewing is essential to appreciate the accommodation on offer. Ravenfield is a quaint village, perfect for those who wish to commute via the M18 and A1 motorway networks. A range of independent amenities and reputable schools are just a short distance away from the home.

GROUND FLOOR 1019 sq.ft. (94.7 sq.m.) approx.

1ST FLOOR 781 sq.ft. (72.6 sq.m.) approx.