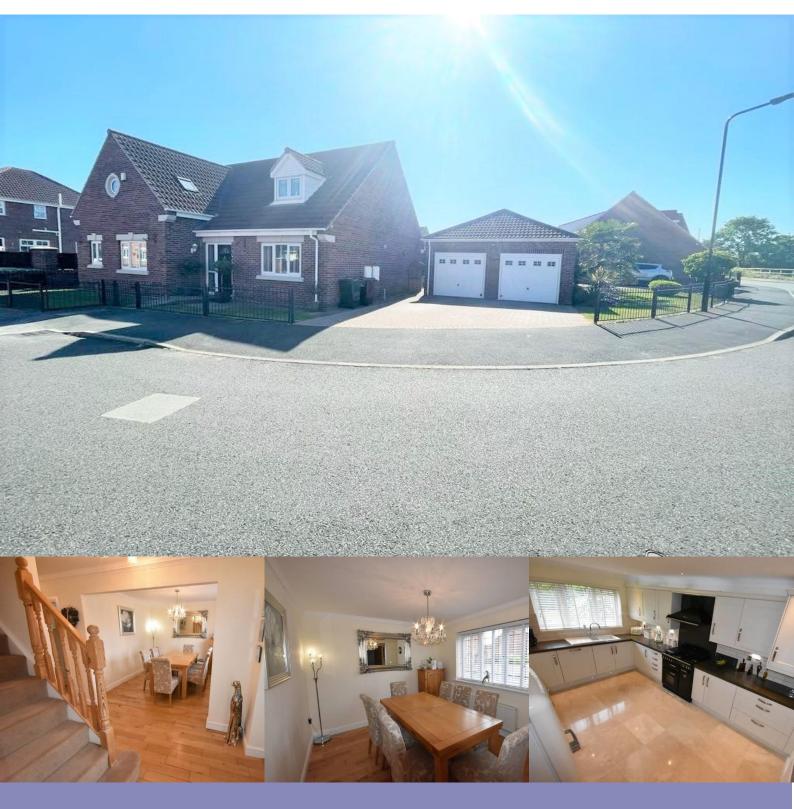

### A truly STUNNING four bedroom detached home, situated on a quaint cul-de-sac in the popular village of Ravenfield, Rotherham.

This superbly presented accommodation is approached via a large welcoming entrance hall, which opens into a generously proportioned formal dining room with a large bay window, a separate living room with French doors leading to the conservatory room, that opens onto the rear garden patio area, a high end dining kitchen with a range of appliances, downstairs W/C and a utility room. The ground floor level master bedroom benefits from a walk in built-in wardrobes and a luxurious en suite shower room. To the first floor the largest room benefits from another beautiful en suite shower room, two further double bedrooms are served by the deluxe family bathroom with a shower over bath. Externally, there is extensive off road parking leading to the substantial Double Garage which benefits from electric doors and the remainder of the land enclosed and filled with mature shrubs, the rear garden can be accessed via a pathway down the side, the private fully fenced rear garden with a large lawned section and surrounding flowering beds. The garden benefits from a large seating area perfect for alfresco dining. To conclude this is an excellent family home and viewing is essential to appreciate the accommodation on offer. Ravenfield is a quaint village, perfect for those who wish to commute via the M18 and A1 motorway networks. A range of independent amenities and reputable schools are just a short distance away from the home.