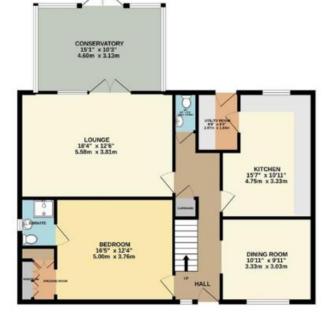

### A truly STUNNING four bedroom detached home, situated on a quaint cul-de-sac in the popular village of Ravenfield, Rotherham.

This superbly presented accommodation is approached via a large welcoming entrance hall, which opens into a generously proportioned formal dining room with a large bay window, a separate living room with French doors leading to the conservatory room, that opens onto the rear garden patio area, a high end dining kitchen with a range of appliances, downstairs W/C and a utility room. The ground floor level master bedroom benefits from a walk in built-in wardrobes and a luxurious en suite shower room. To the first floor the largest room benefits from another beautiful en suite shower room, two further double bedrooms are served by the deluxe family bathroom with a shower over bath. Externally, there is extensive off road parking leading to the substantial Double Garage which benefits from electric doors and the remainder of the land enclosed and filled with mature shrubs, the rear garden can be accessed via a pathway down the side, the private fully fenced rear garden with a large lawned section and surrounding flowering beds. The garden benefits from a large seating area perfect for alfresco dining. To conclude this is an excellent family home and viewing is essential to appreciate the accommodation on offer. Ravenfield is a quaint village, perfect for those who wish to commute via the M18 and A1 motorway networks. A range of independent amenities and reputable schools are just a short distance away from the home.

GROUND FLOOR 1019 sq.ft. (94.7 sq.m.) approx.

1ST FLOOR 781 sq.ft. (72.6 sq.m.) approx.