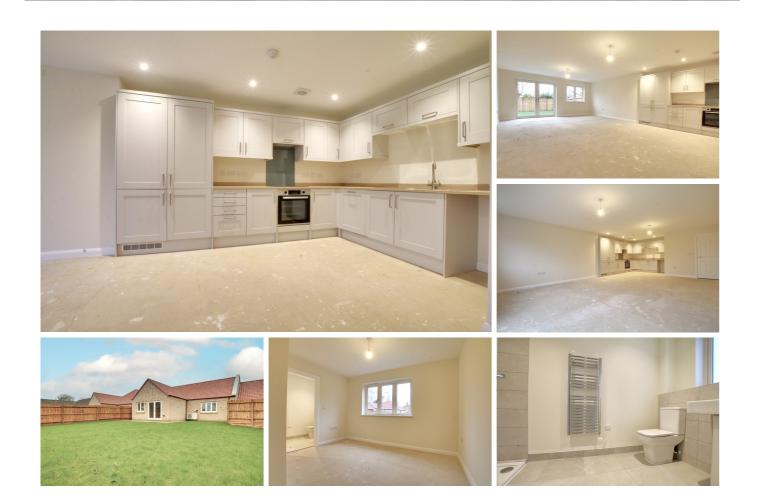

## £390,000

Fortrey Court, London Road, Chatteris, Cambridgeshire PE16 6AS

Ground Floor

OPEN PLAN KITCHEN/DINING/LIVING ROOM

7.65m (25'1") x 5.29m (17'4")

The kitchen area is fitted with a modern range of wall and base units housing single electric oven and four ring ceramic hob with extractor over, integrated fridge/freezer and dishwasher, plumbing for washing machine. In the living area there is a window to rear and double doors leading out to the rear garden.

BEDROOM 1 3.64m (11'11") x 3.25m (10'8") Window to front, fitted wardrobe.

EN-SUITE 3.25m (10'8") x 1.50m (4'11") Fitted with a double shower cubicle with additional rainwater shower head, low level WC and hand wash basin. Window to front.

BEDROOM 2 4.53m (14'11") x 4.39m (14'5") Window to rear, fitted wardrobe.

BEDROOM 3 2.76m (9'1") x 2.53m (8'4") Window to front, walk-in Dressing Room

1.79m (5'10") x 1.68m (5'6")

BATHROOM Fitted with a panelled bath which has mains shower over, low level WC and hand wash basin.

OUTSIDE The front garden is open plan and planted with shrubs.

An extensive driveway with car port over provides ample off road parking and also has car charging point.

A side gate leads to the well proportioned rear garden which is laid to lawn with paved patio.