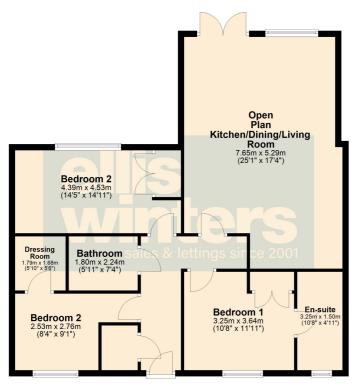

## £390,000

Fortrey Court, London Road, Chatteris, Cambridgeshire PE16 6AS

Ground Floor

OPEN PLAN KITCHEN/DINING/LIVING ROOM

7.65m (25'1") x 5.29m (17'4")

The kitchen area is fitted with a modern range of wall and base units housing single electric oven and four ring ceramic hob with extractor over, integrated fridge/freezer and dishwasher, plumbing for washing machine. In the living area there is a window to rear and double doors leading out to the rear garden.

BEDROOM 1 3.64m (11'11") x 3.25m (10'8") Window to front, fitted wardrobe.

EN-SUITE 3.25m (10'8") x 1.50m (4'11") Fitted with a double shower cubicle with additional rainwater shower head, low level WC and hand wash basin. Window to front.

BEDROOM 2 4.53m (14'11") x 4.39m (14'5") Window to rear, fitted wardrobe.

BEDROOM 3 2.76m (9'1") x 2.53m (8'4") Window to front, walk-in Dressing Room

1.79m (5'10") x 1.68m (5'6")

BATHROOM Fitted with a panelled bath which has mains shower over, low level WC and hand wash basin.