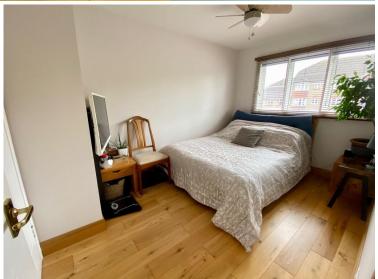

#### STAIRS TO THE FIRST FLOOR

**ENTRANCE HALL** 

**LOUNGE/DINER** 19' 11" x 8' 5" (6.07m x 2.57m)

KITCHEN 7' 2" x 7' (2.18m x 2.13m)

**BEDROOM 1** 11' 11" x 8' 4" (3.63m x 2.54m)

**BEDROOM 2** 9' 9" x 5' 8" (2.97m x 1.73m)