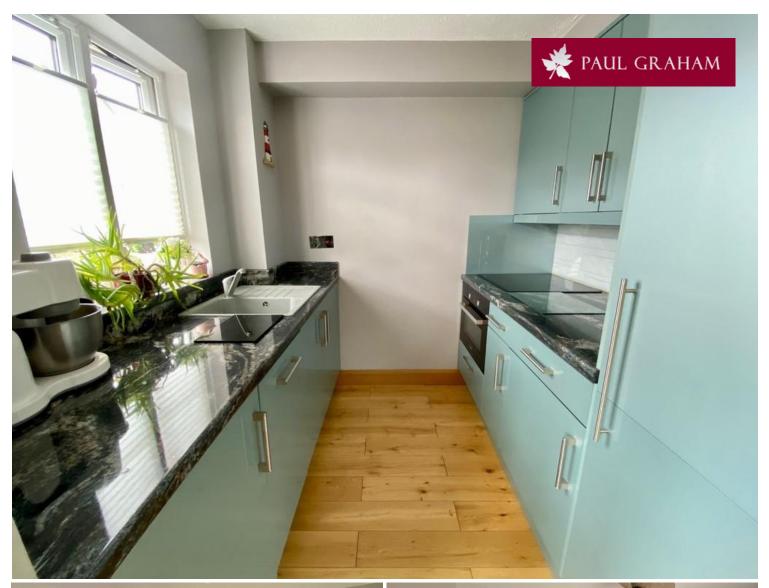

#### STAIRS TO THE FIRST FLOOR

**ENTRANCE HALL** 

**LOUNGE/DINER** 19' 11" x 8' 5" (6.07m x 2.57m)

KITCHEN 7' 2" x 7' (2.18m x 2.13m)

**BEDROOM 1** 11' 11" x 8' 4" (3.63m x 2.54m)

**BEDROOM 2** 9' 9" x 5' 8" (2.97m x 1.73m)