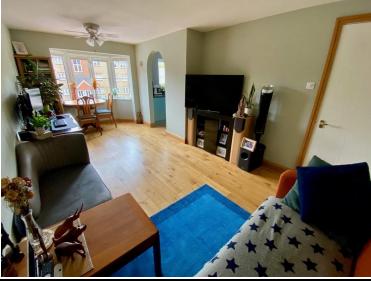

#### STAIRS TO THE FIRST FLOOR

**ENTRANCE HALL** 

**LOUNGE/DINER** 19' 11" x 8' 5" (6.07m x 2.57m)

KITCHEN 7' 2" x 7' (2.18m x 2.13m)

**BEDROOM 1** 11' 11" x 8' 4" (3.63m x 2.54m)

**BEDROOM 2** 9' 9" x 5' 8" (2.97m x 1.73m)