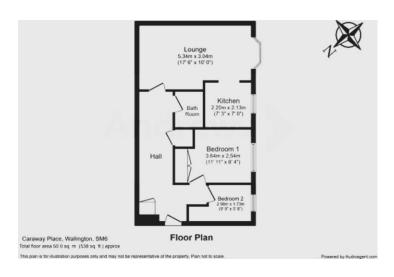

#### STAIRS TO THE FIRST FLOOR

**ENTRANCE HALL** 

**LOUNGE/DINER** 19' 11" x 8' 5" (6.07m x 2.57m)

KITCHEN 7' 2" x 7' (2.18m x 2.13m)

**BEDROOM 1** 11' 11" x 8' 4" (3.63m x 2.54m)

**BEDROOM 2** 9' 9" x 5' 8" (2.97m x 1.73m)