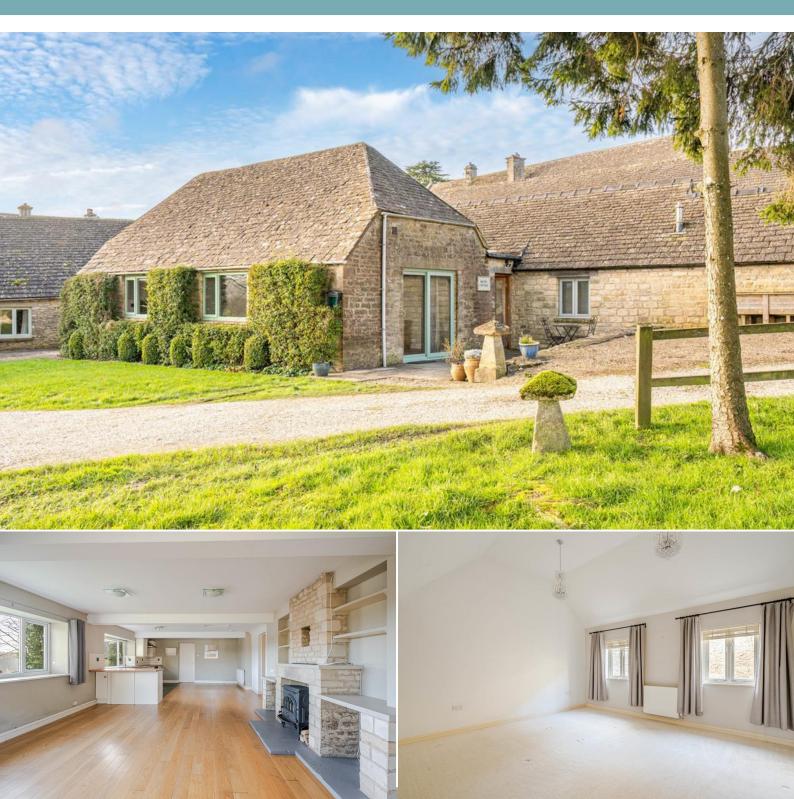

# The Bothy, Elkstone, Cheltenham, Gloucestershire, GL53 9PT £1,900 pcm

Set within an idyllic rural private country estate equidistance to Cheltenham and Cirencester (7 miles). A charming 2 bedroom period property with well-proportioned accommodation.

### The Property

DESCRIPTION The Bothy is a charming period property occupying an enviable rural setting within a private countryside estate on the edge of the village of Elkstone, just 7 miles from Cheltenham and Cirencester. The property is deceptively spacious offering wellproportioned room sizes and around 1,267 sq.ft. of accommodation. The principal reception area comprises an open plan arrangement incorporating a living room with a fireplace, fitted kitchen and dining area. There are two large double bedrooms, the main bedroom of which has a separate dressing room and en-suite bathroom. An entrance hall provides built-in storage and leads to a shower room. There is an easy to maintain garden beside the property comprising a patio terrace and small lawn. Private parking is available in front.