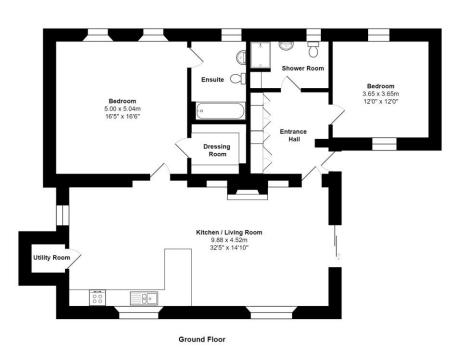

### The Property

DESCRIPTION The Bothy is a charming period property occupying an enviable rural setting within a private countryside estate on the edge of the village of Elkstone, just 7 miles from Cheltenham and Cirencester. The property is deceptively spacious offering wellproportioned room sizes and around 1,267 sq.ft. of accommodation. The principal reception area comprises an open plan arrangement incorporating a living room with a fireplace, fitted kitchen and dining area. There are two large double bedrooms, the main bedroom of which has a separate dressing room and en-suite bathroom. An entrance hall provides built-in storage and leads to a shower room. There is an easy to maintain garden beside the property comprising a patio terrace and small lawn. Private parking is available in front.

## **Council Tax**

A £1,376

Total Area: 117.7 m² ... 1267 ft²

All measurements are approximate and for display purposes only