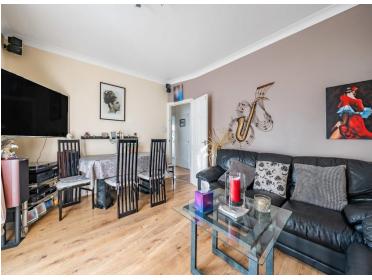

## **ENTRANCE HALL**

**SITTING ROOM** 14' 7" x 11' 0" (4.44m x 3.35m)

**KITCHEN** 10' 4" x 7' 10" (3.15m x 2.39m)

**BEDROOM 1** 13' 5" x 11' 7" (4.09m x 3.53m)

**BEDROOM 2** 14' 0" x 10' 0" (4.27m x 3.05m)