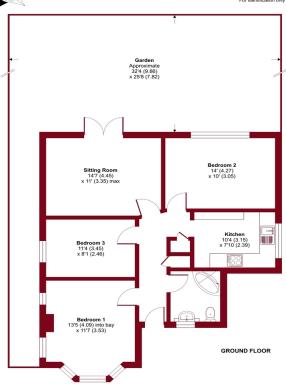

# Benhill Wood Road, Sutton, SM1

Approximate Area = 781 sq ft / 72.5 sq m
For identification only - Not to scale

## **ENTRANCE HALL**

**SITTING ROOM** 14' 7" x 11' 0" (4.44m x 3.35m)

**KITCHEN** 10' 4" x 7' 10" (3.15m x 2.39m)

**BEDROOM 1** 13' 5" x 11' 7" (4.09m x 3.53m)

**BEDROOM 2** 14' 0" x 10' 0" (4.27m x 3.05m)

**BEDROOM 3** 11' 4" x 8' 1" (3.45m x 2.46m)

**BATHROOM** 

**GARDEN** 32' 4" x 25' 8" (9.86m x 7.82m)

**OFF ROAD PARKING** 

**GARDEN STORE** 

SHARE OF FREEHOLD

IMP ORTANT NOTE: Paul Graham have not tested any services, heating system, appliances, fixtures or fittings. References to the tenure of a property are based on information supplied by the seller as Paul Graham have not had sight of the title documents. Neither has Paul Graham checked any existing or necessary planning consents, building regul ations or rights of way. Prospective purchasers are advised to obtain verification from their solicitor or surveyor. PLEASE NOTE: All measurements are approximate and represent the maximum dimensions of any room (into bays and alcoves) and a margin of error should be allowed.