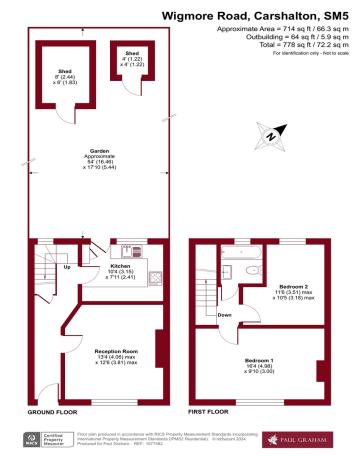

## **ENTRANCE HALL**

**RECEPTION ROOM** 13' 4" x 12' 6" (4.06m x 3.81m)

**KITCHEN** 10'4" x 7' 11" (3.15m x 2.41m)

GARDEN 54' 0" x 17' 10" (16.46m x 5.44m)

### SHED

BEDROOM 1 16' 4" x 9' 10" (4.98m x 3m)

BEDROOM 2 11' 6" x 10' 5" (3.51m x 3.18m)

#### BATHROOM