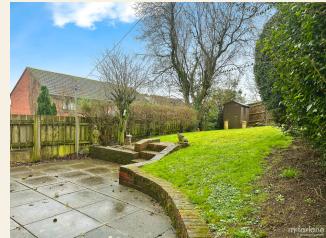

Upstairs you will find one double bedroom with a large built-in double wardrobe and the bathroom with bath and shower over.

At the rear and side of the property is a pretty garden. This secluded part walled garden is south facing and has been designed with lawn and stocked beds with flowers, shrubs and trees. This great home also benefits from a two parking spaces.