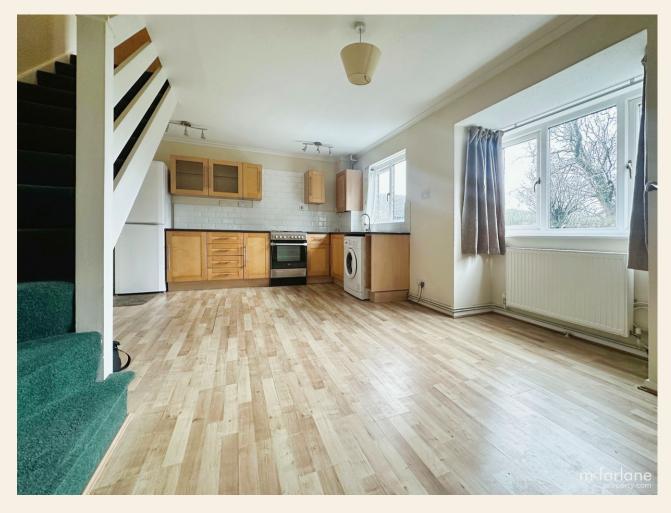

This semi-detached home has a wonderful, homely feel from the moment you enter into the entrance porch. The downstairs accommodation comprises of open plan living room and kitchen. There is a useful storage cupboard under the stairs.

## **Ground Floor**