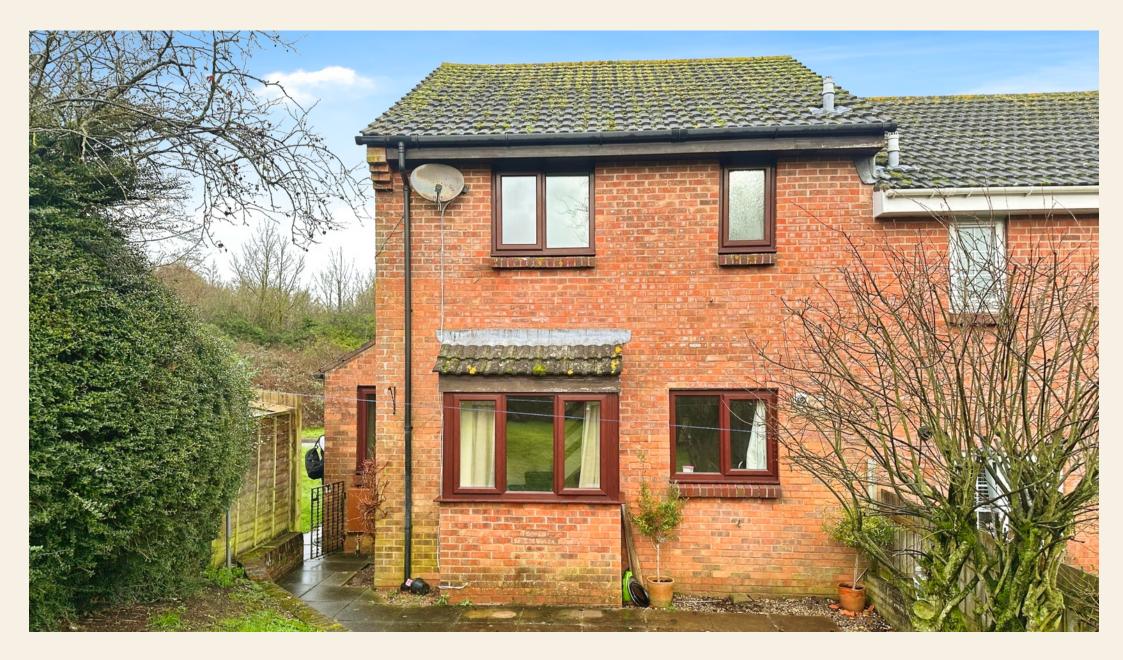

## Rogers Meadow Marlborough

- Ideal property for first time buyers/investors
- Benefits from two parking spaces
- ◆ Good sized south facing garden

For sale with no onward chain, this cosy onebedroom house in Marlborough is the perfect home for the first-time buyer or an investor, and benefits from a lovely secluded south facing rear garden.

This semi-detached home has a wonderful, homely feel from the moment you enter into the entrance porch. The downstairs accommodation comprises of open plan living room and kitchen. There is a useful storage cupboard under the stairs.

Upstairs you will find one double bedroom with a large built-in double wardrobe and the bathroom with bath and shower over.

At the rear and side of the property is a pretty garden. This secluded part walled garden is south facing and has been designed with lawn and stocked beds with flowers, shrubs and trees. This great home also benefits from a two parking spaces.