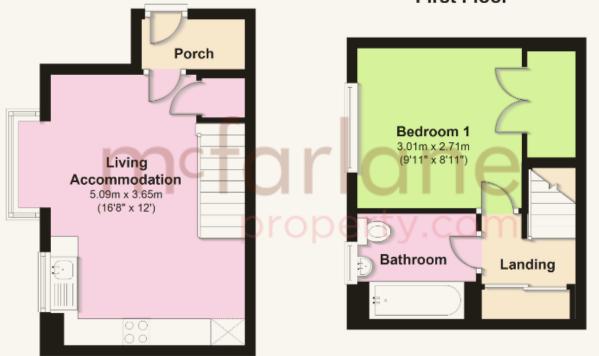

This semi-detached home has a wonderful, homely feel from the moment you enter into the entrance porch. The downstairs accommodation comprises of open plan living room and kitchen. There is a useful storage cupboard under the stairs.

Upstairs you will find one double bedroom with a large built-in double wardrobe and the bathroom with bath and shower over.

At the rear and side of the property is a pretty garden. This secluded part walled garden is south facing and has been designed with lawn and stocked beds with flowers, shrubs and trees. This great home also benefits from a two parking spaces.