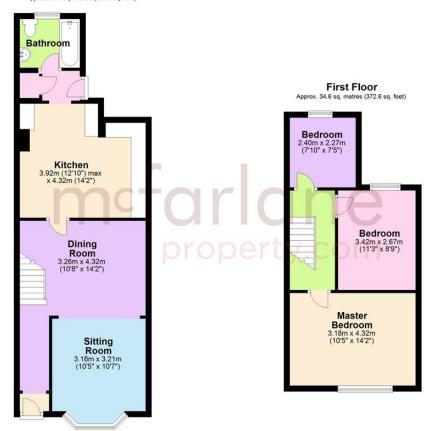

#### Ground Floor Approx. 50.8 sq. metres (546.8 sq. feet)

Total area: approx. 85.4 sq. metres (919.4 sq. feet)

Our team are friendly, experienced and are all local. They know it better than they do their own living rooms and can help you find what you're looking for because we love where we live.