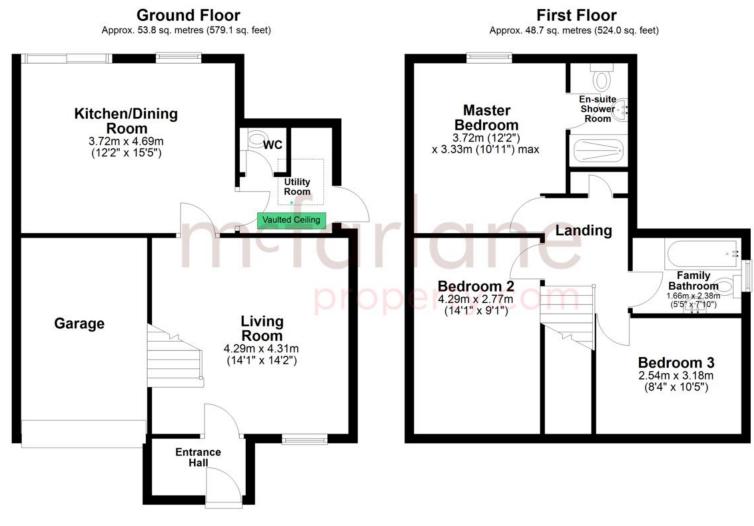

## Opportunity to Extend (STPP)

Ashton Keynes, North Wiltshire

- Three Bedroom Detached
- Sought After Location in Ashton Keynes
- Needing Some Updating

A rare opportunity to acquire a three-bedroom detached home in a sought-after Ashton Keynes position. This property has tremendous potential and boasts views across neighbouring fields. Positioned within a generous plot and with potential for alterations and extension (subject to planning permission and building regulations). A summary of accommodation comprises: Entrance Hallway, Living Room, Kitchen / Dining Room, Utility and Cloakroom. Three Well Proportioned Bedrooms with a Family Bathroom and En -Suite Shower Room to the Master. Single Garage (electric roller door) and Expansive Driveway, uPVC Double Glazing & Oil-Fired Central Heating. No Chain Sole Selling Agents McFarlane Cricklade 01793 751 044.

Total area: approx. 102.5 sq. metres (1103.1 sq. feet)