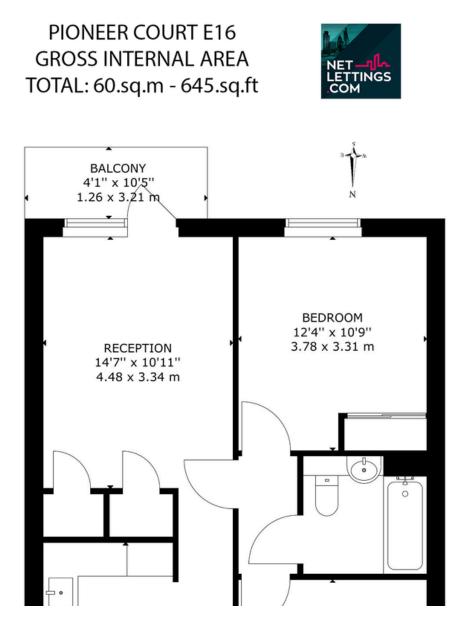

## Flat 71, Pioneer Court, Hammersley Road London, E16 1TQ

£2,150 pcm Fees Apply

## Flat 71, Pioneer Court, Hammersley Road, London, E16 1TQ