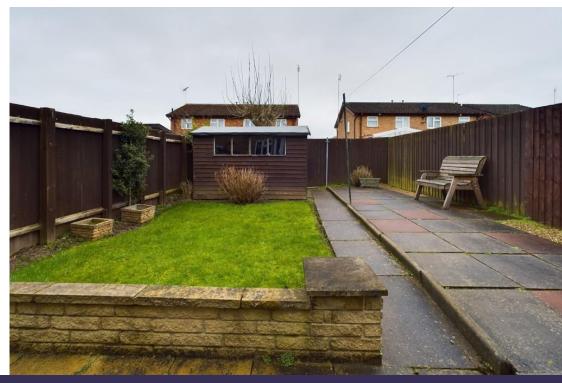

The house itself is well kept, set behind a paved front garden with driveway to side giving access to carport. The front entrance door opens into the hall with staircase off to first floor and doors leading off. The lounge is spacious with window framing views to front and a fire surround with gas fire providing the focal point. A door opens into the dining kitchen with base and eye level units, space for appliances, ample space for a breakfast or dining table, window to rear and door to a rear porch which opens out to the rear garden.