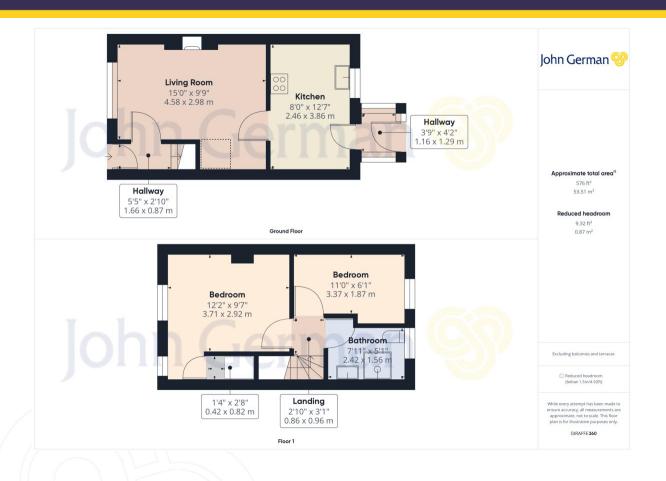

The house itself is well kept, set behind a paved front garden with driveway to side giving access to carport. The front entrance door opens into the hall with staircase off to first floor and doors leading off. The lounge is spacious with window framing views to front and a fire surround with gas fire providing the focal point. A door opens into the dining kitchen with base and eye level units, space for appliances, ample space for a breakfast or dining table, window to rear and door to a rear porch which opens out to the rear garden.

To the first floor, the landing has doors leading off to two bedrooms, the master is a particularly generous double with built in storage over the stairwell and two windows to front. Bedroom two is a well proportioned room with window framing views to rear. There is a shower room with shower cubicle, pedestal wash hand basin and WC.