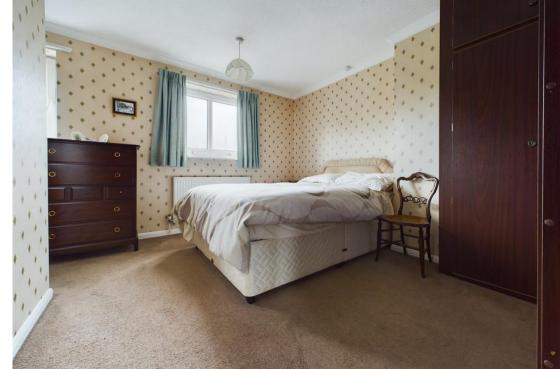

To the first floor, the landing has doors leading off to two bedrooms, the master is a particularly generous double with built in storage over the stairwell and two windows to front. Bedroom two is a well proportioned room with window framing views to rear. There is a shower room with shower cubicle, pedestal wash hand basin and WC.