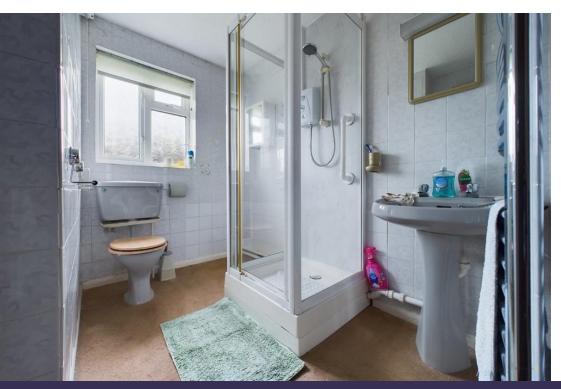

To the first floor, the landing has doors leading off to two bedrooms, the master is a particularly generous double with built in storage over the stairwell and two windows to front. Bedroom two is a well proportioned room with window framing views to rear. There is a shower room with shower cubicle, pedestal wash hand basin and WC.