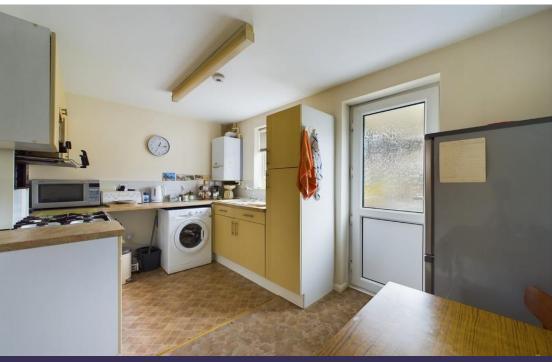

The house itself is well kept, set behind a paved front garden with driveway to side giving access to carport. The front entrance door opens into the hall with staircase off to first floor and doors leading off. The lounge is spacious with window framing views to front and a fire surround with gas fire providing the focal point. A door opens into the dining kitchen with base and eye level units, space for appliances, ample space for a breakfast or dining table, window to rear and door to a rear porch which opens out to the rear garden.