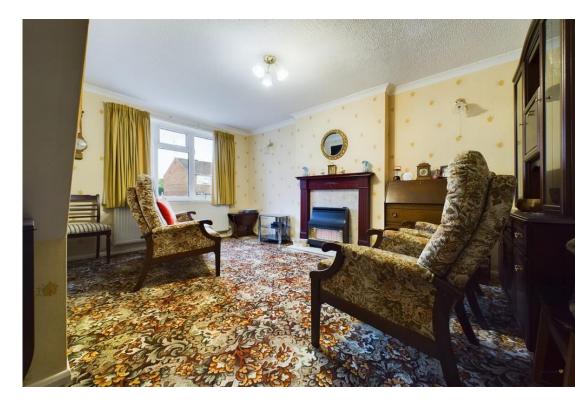

The house itself is well kept, set behind a paved front garden with driveway to side giving access to carport. The front entrance door opens into the hall with staircase off to first floor and doors leading off. The lounge is spacious with window framing views to front and a fire surround with gas fire providing the focal point. A door opens into the dining kitchen with base and eye level units, space for appliances, ample space for a breakfast or dining table, window to rear and door to a rear porch which opens out to the rear garden.