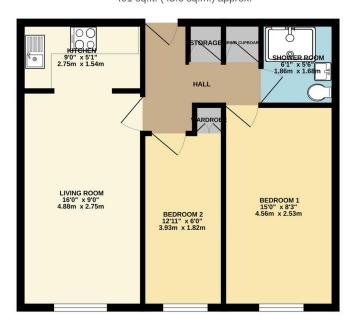

## Phillips George

EPC To Follow...

GROUND FLOOR 491 sq.ft. (45.6 sq.m.) approx.

Whilst every attempt has been made to ensure the accuracy of the floorpian contained here, measurements of doors, windows, rooms and any other items are approximate and in responsibility to taken for any entro, mission or rins-statement. This plan is for flustrative purposes only and should be used as such by any prospective purchaser. The services, systems and appliances shown have not been tested and no guarantee as to their operations of the services.