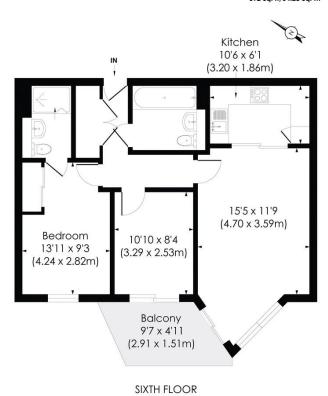

# **PROPERTY SUMMARY**

A beautiful, immaculately presented apartment in the exclusive Battersea Reach riverside development on the south bank of the river Thames. The property comprises two double bedrooms, two bathrooms (one en suite), kitchen, reception room and private balcony.

#### JUNIPER DRIVE, SW18

Approx. Gross Internal Floor Area 692 Sq. ft/64.28 Sq. m

© Pixangle Property Marketing Ltd. info@pixangle.com Tel: 0208 870 2118

pixangle this floor plan has been prepared for the purpose of illustration only in accordance with the latest RCS code of measuring practice and is not to scale. All measurements and areas are approximate and what every affort has been most be unsure the accuracy of the purpose of illustration and what every affort has been most be no unsure that accuracy of the purpose of illustration and what every affort has been most be no unsure that accuracy of the purpose of illustration on what every affort has been most be no unsure that accuracy of the purpose of illustration on what every affort has been most be now unsure that the purpose of illustration on the purpose of illustration on what is not a sure of the purpose of illustration on the purpose of illustration of illustration