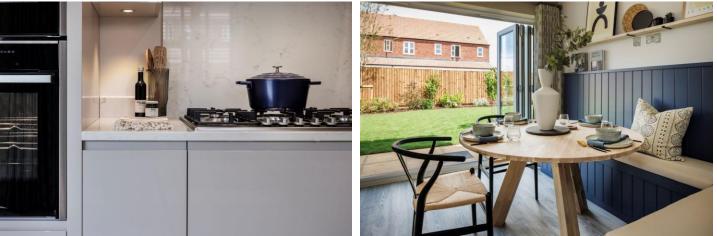

## **Property Description**

A traditional home for the growing family, complimented by a contemporary interior and high specification, The Davenham is a delightful property anyone would be proud to call their own

LOUNGE 10' 4" x 15' 9" (3150mm x 4800mm)

KITCHEN/FAMILY/DINING 19'1" x 9'6" (5820mm x 2900mm)

WC/CLOAKS 3'9" x 5' 8" (1140mm x 1730mm)

BEDROOM ONE 10' 4" x 11' 9" (3150mm x 3580mm)

EN SUITE 10' 5" x 2' 11" (3180mm x 890mm)