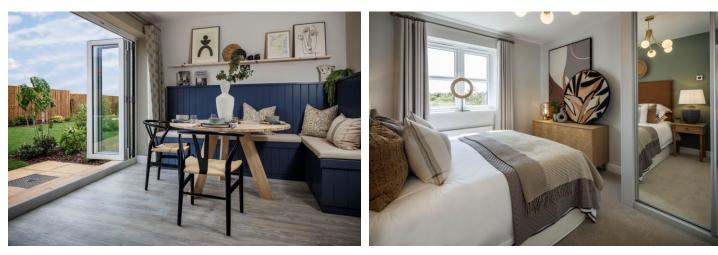

LOUNGE 10' 4" x 15' 9" (3150mm x 4800mm)

KITCHEN/FAMILY/DINING 19'1" x 9'6" (5820mm x 2900mm)

WC/CLOAKS 3'9" x 5' 8" (1140mm x 1730mm)

BEDROOM ONE 10' 4" x 11' 9" (3150mm x 3580mm)

EN SUITE 10' 5" x 2' 11" (3180mm x 890mm)

BEDROOM TWO 10' 5" x 10' 6" (3180mm x 3200mm)

BEDROOM THREE 8' 5" x 9' 8" (2570mm x 2950mm)

BATHROOM 8' 5" x 5' 7" (2570 mm x 1700 mm)

Council Tax Band - to be confirmed

Predicated mobile phone coverage and broadband services at the property:-