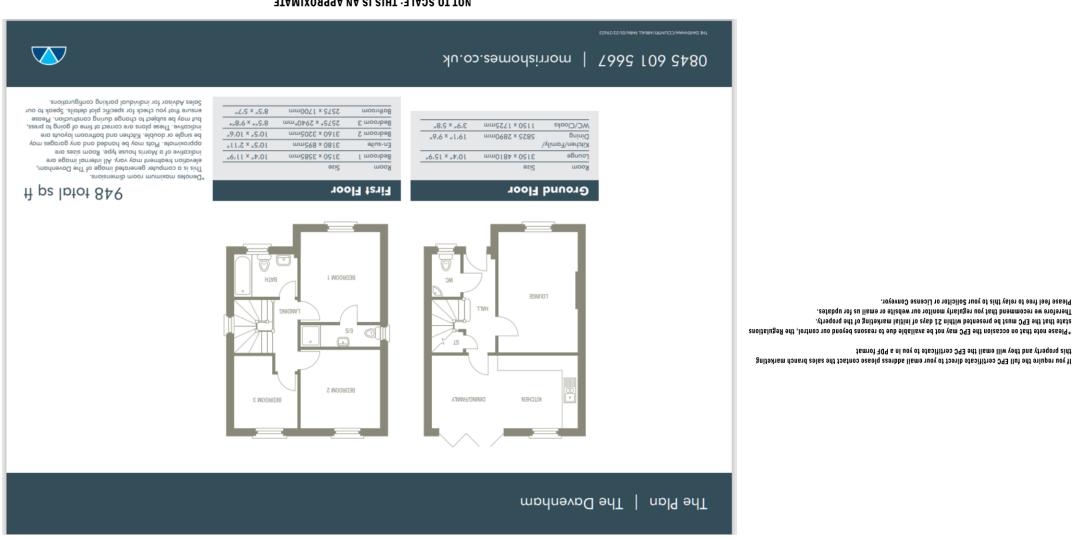

## GUIDE TO THE RELATIONSHIP BETWEEN ROOMS **TAMIXOA99 NA SI SIHT : 31AD2 OT TON**

www.green-property.com | tamworth@green-property.com | Follow us on 🕇 💓 33 Colehill | Tamworth | Staffordshire | B79 7HE [1 noitgo] 4444 [01827 68444 [0ption 1]

LOUNGE 10' 4" x 15' 9" (3150mm x 4800mm)

KITCHEN/FAMILY/DINING 19'1" x 9'6" (5820mm x 2900mm)

WC/CLOAKS 3'9" x 5' 8" (1140mm x 1730mm)

BEDROOM ONE 10' 4" x 11' 9" (3150mm x 3580mm)

EN SUITE 10' 5" x 2' 11" (3180mm x 890mm)

BEDROOM TWO 10' 5" x 10' 6" (3180mm x 3200mm)

BEDROOM THREE 8' 5" x 9' 8" (2570mm x 2950mm)

BATHROOM 8' 5" x 5' 7" (2570 mm x 1700 mm)

Council Tax Band - to be confirmed

Predicated mobile phone coverage and broadband services at the property:-