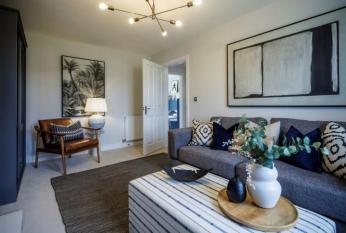

## **Property Description**

A traditional home for the growing family, complimented by a contemporary interior and high specification, The Davenham is a delightful property anyone would be proud to call their own

LOUNGE 10' 4" x 15' 9" (3150mm x 4800mm)

KITCHEN/FAMILY/DINING 19'1" x 9'6" (5820mm x 2900mm)

WC/CLOAKS 3'9" x 5' 8" (1140mm x 1730mm)

BEDROOM ONE 10' 4" x 11' 9" (3150mm x 3580mm)

EN SUITE 10' 5" x 2' 11" (3180mm x 890mm)