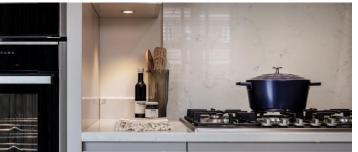

## **Property Description**

A traditional home for the growing family, complimented by a contemporary interior and high specification, The Davenham is a delightful property anyone would be proud to call their own

LOUNGE 10' 4" x 15' 9" (3150mm x 4800mm)

KITCHEN/FAMILY/DINING 19'1" x 9'6" (5820mm x 2900mm)

WC/CLOAKS 3'9" x 5' 8" (1140mm x 1730mm)

BEDROOM ONE 10' 4" x 11' 9" (3150mm x 3580mm)

EN SUITE 10' 5" x 2' 11" (3180mm x 890mm)