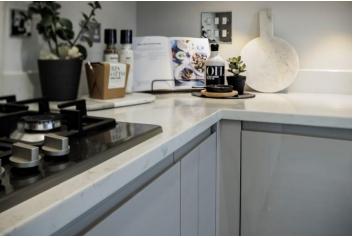

## **Property Description**

A traditional home for the growing family, complimented by a contemporary interior and high specification, The Davenham is a delightful property anyone would be proud to call their own

LOUNGE 10' 4" x 15' 9" (3150mm x 4800mm)

KITCHEN/FAMILY/DINING 19'1" x 9'6" (5820mm x 2900mm)

WC/CLOAKS 3'9" x 5' 8" (1140mm x 1730mm)

BEDROOM ONE 10' 4" x 11' 9" (3150mm x 3580mm)

EN SUITE 10' 5" x 2' 11" (3180mm x 890mm)