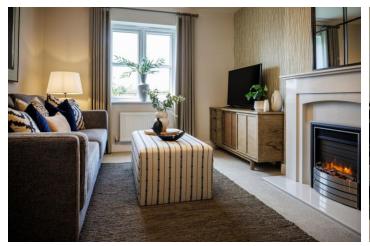

## **Property Description**

A traditional home for the growing family, complimented by a contemporary interior and high specification, The Davenham is a delightful property anyone would be proud to call their own

LOUNGE 10' 4" x 15' 9" (3150mm x 4800mm)

KITCHEN/FAMILY/DINING 19'1" x 9'6" (5820mm x 2900mm)

WC/CLOAKS 3'9" x 5' 8" (1140mm x 1730mm)

BEDROOM ONE 10' 4" x 11' 9" (3150mm x 3580mm)

EN SUITE 10' 5" x 2' 11" (3180mm x 890mm)