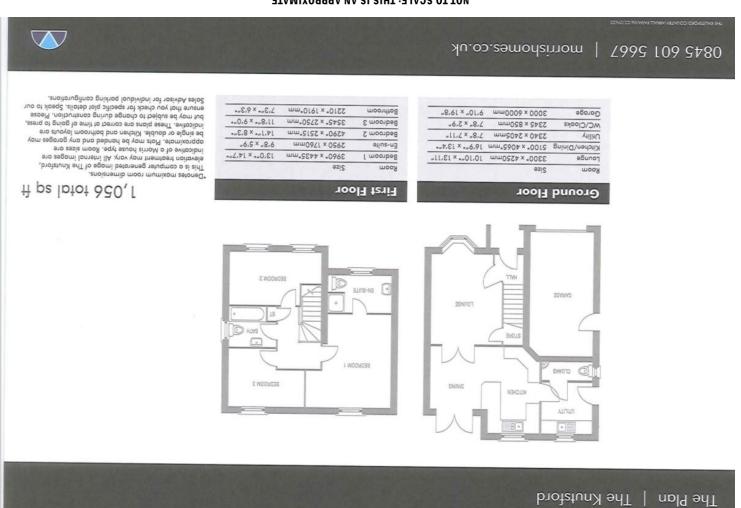

- Luxury flooring including Amtico and Stainfree Select Carpets.
- Neff integrated kitchen applliances.

LOUNGE 10' 10" x 13' 11" (3300 mm x 4240 mm)

KITCHEN/DINING 16' 9" x 13' 4" (5110 mm x 4060 mm)

UTILITY 7' 8" x 7' 11" (2340 mm x 2410 mm)

WC/CLOAKS 7'8" x 2' 9" (2340 mm x 840 mm)

GARAGE 9' 10" x 19' 8" (3000mm x 5990mm) (Please ensure that prior to legal commitment you check that any garage facility is suitable for your own vehicular requirements)

BEDROOM ONE 13' x 14' 7" (3960mm x 4440mm)

EN SUITE 9'8" x 5'9" (2950mm x 1750mm)

BEDROOM TWO 14' 1" x 8' 3" (4290mm x 2510mm)

BEDROOM THREE 11' 8" x 9' (3560mm x 2740mm)

BATHROOM 7' 3" x 6' 3" (2210 mm x 1910 mm)