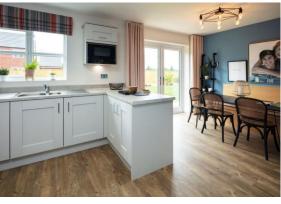

- Luxury flooring including Amtico and Stainfree Select Carpets.
- Neff integrated kitchen applliances.

LOUNGE 10' 10" x 13' 11" (3300 mm x 4240 mm)

KITCHEN/DINING 16' 9" x 13' 4" (5110 mm x 4060 mm)

UTILITY 7' 8" x 7' 11" (2340 mm x 2410 mm)