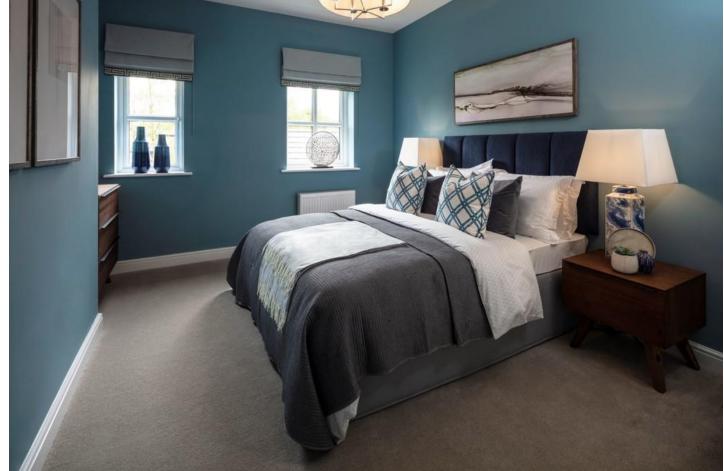

BEDROOM ONE 13' x 14' 7" (3960mm x 4440mm)

EN SUITE 9'8" x 5'9" (2950mm x 1750mm)

BEDROOM TWO 14' 1" x 8' 3" (4290mm x 2510mm)

BEDROOM THREE 11' 8" x 9' (3560mm x 2740mm)

BATHROOM 7' 3" x 6' 3" (2210 mm x 1910 mm)