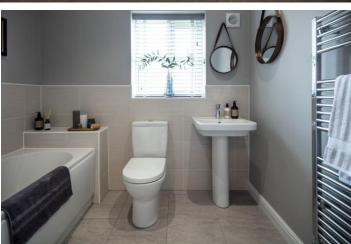

BEDROOM ONE 13' x 14' 7" (3960mm x 4440mm)

EN SUITE 9'8" x 5'9" (2950mm x 1750mm)

BEDROOM TWO 14' 1" x 8' 3" (4290mm x 2510mm)

BEDROOM THREE 11' 8" x 9' (3560mm x 2740mm)

BATHROOM 7' 3" x 6' 3" (2210 mm x 1910 mm)