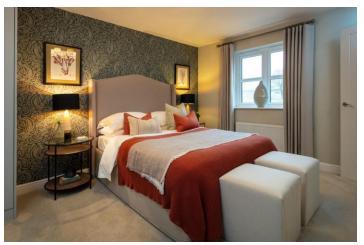

BEDROOM ONE 13' x 14' 7" (3960mm x 4440mm)

EN SUITE 9'8" x 5'9" (2950mm x 1750mm)

BEDROOM TWO 14' 1" x 8' 3" (4290mm x 2510mm)

BEDROOM THREE 11' 8" x 9' (3560mm x 2740mm)

BATHROOM 7' 3" x 6' 3" (2210 mm x 1910 mm)