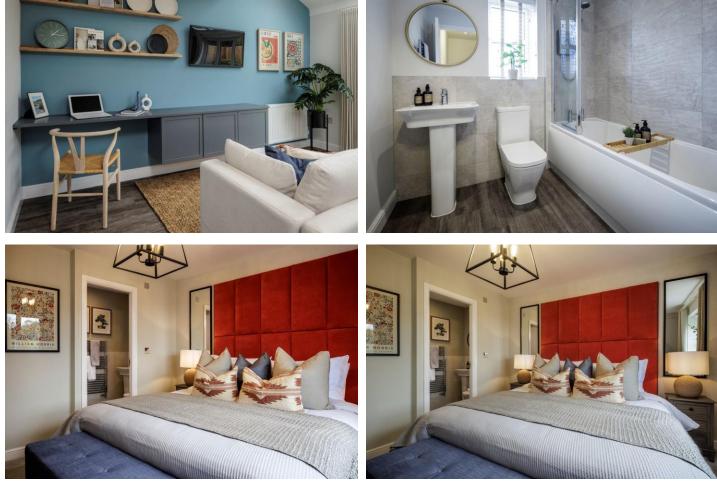

KITCHEN/FAMILY/DINING 24' 5" x 14' (7430mm x 4275mm)

UTILITY 5' 9" x 9' 5" (1750mm x 2875mm)

WC/CLOAKS 5' 9" x 4' 9" (1750mm x 1440mm)

BEDROOM ONE 17' 2" x 15' 11" (5230mm x 4860mm)

EN SUITE 7' 11" x 4' 4" (2425mm x 1335mm)

BEDROOM TWO 10' 3" x 12' 8" (3120mm x 3860mm)

BEDROOM THREE 8' 7" x 9' 3" (2605m x 2825mm)

BEDROOM FOUR 7' 11" x 9' 5" (2425m x 2865mm)

BATHROOM 7' 4" x 6' 1" (2225m x 1885mm)

Council Tax Band - to be confirmed