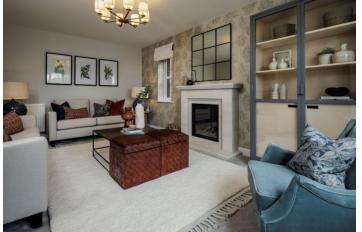

The property also benefits from

- 105% part exchange
- NEFF integrated kitchen appliances
- Luxury flooring including Amtico and Stainfree Select Carpets. Quartz worktops

LOUNGE 11' 4" x 17' 11" (3450mm x 5450mm)