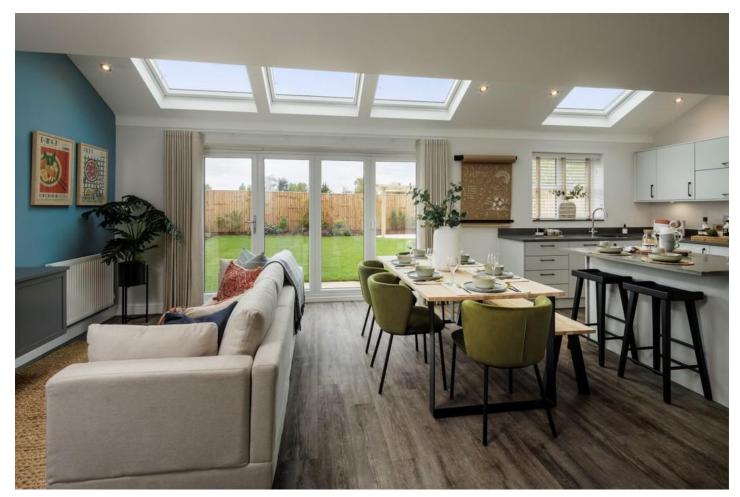

# **Property Description**

The standout appearance of The Cranleigh is matched only by its superb interior, with its thoughtfully designed open plan dining area and luxurious family room including stylish and thoughtful features such as velux windows for added light and large bi-fold doors leading to a glorious rear garden. Designed to encompass all the requirements for harmonious, modern family living.