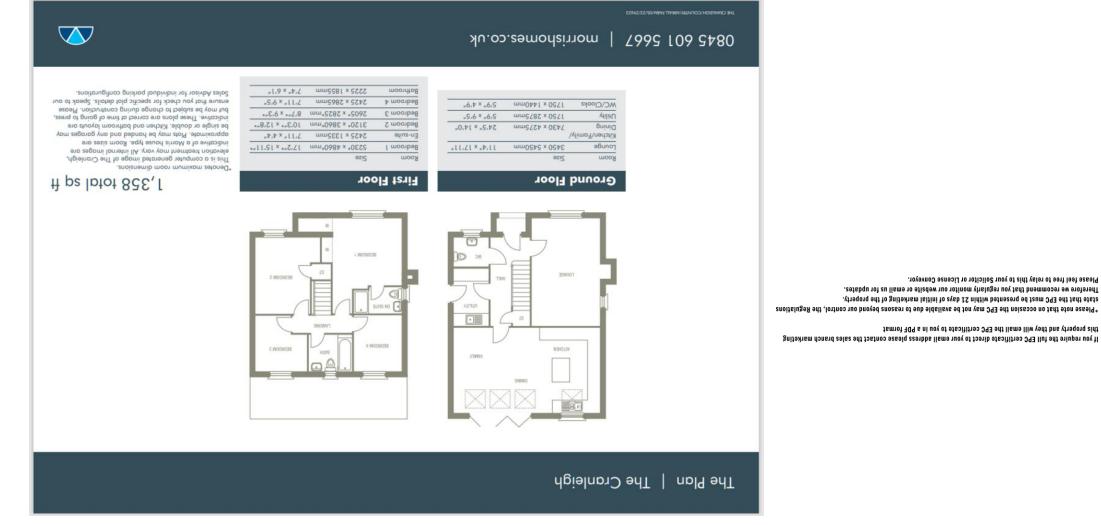

The property also benefits from

- 105% part exchange
- NEFF integrated kitchen appliances
- Luxury flooring including Amtico and Stainfree Select Carpets. Quartz worktops

LOUNGE 11' 4" x 17' 11" (3450mm x 5450mm)

KITCHEN/FAMILY/DINING 24' 5" x 14' (7430mm x 4275mm)

UTILITY 5' 9" x 9' 5" (1750mm x 2875mm)

WC/CLOAKS 5' 9" x 4' 9" (1750mm x 1440mm)

BEDROOM ONE 17' 2" x 15' 11" (5230mm x 4860mm)

EN SUITE 7' 11" x 4' 4" (2425mm x 1335mm)

BEDROOM TWO 10' 3" x 12' 8" (3120mm x 3860mm)

BEDROOM THREE 8' 7" x 9' 3" (2605m x 2825mm)

BEDROOM FOUR 7' 11" x 9' 5" (2425m x 2865mm)

BATHROOM 7' 4" x 6' 1" (2225m x 1885mm)

Council Tax Band - to be confirmed