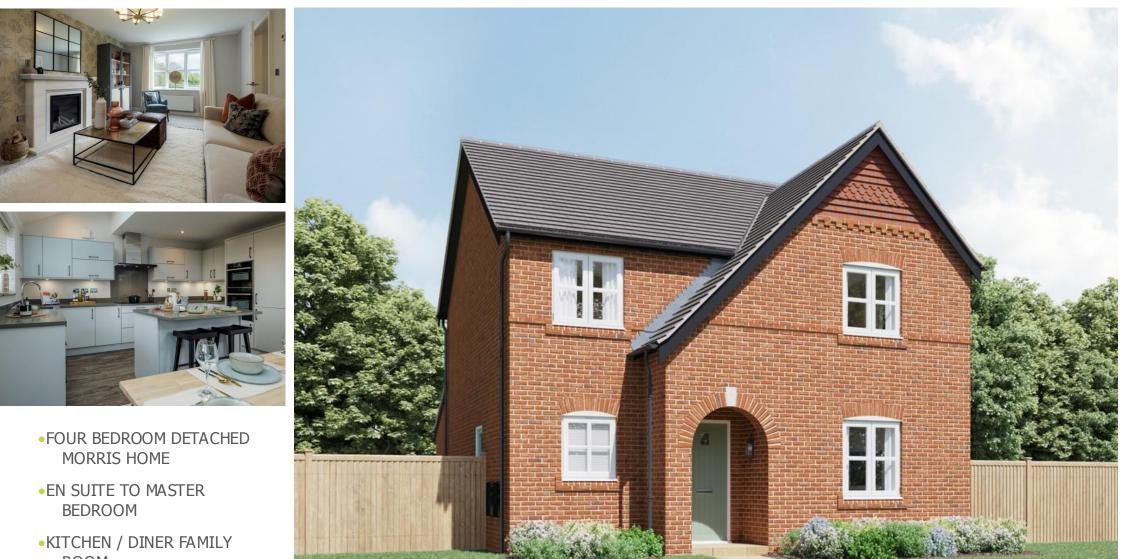

ROOM

•GUEST W.C

•SEPARATE UTILITY ROOM

The Cranleigh, Arkall Farm, Off Ashby Road, Tamworth, B79 0AA

# **Property Description**

The standout appearance of The Cranleigh is matched only by its superb interior, with its thoughtfully designed open plan dining area and luxurious family room including stylish and thoughtful features such as velux windows for added light and large bi-fold doors leading to a glorious rear garden. Designed to encompass all the requirements for harmonious, modern family living.

The property also benefits from

- 105% part exchange
- NEFF integrated kitchen appliances
- Luxury flooring including Amtico and Stainfree Select Carpets. Quartz worktops

LOUNGE 11' 4" x 17' 11" (3450mm x 5450mm)