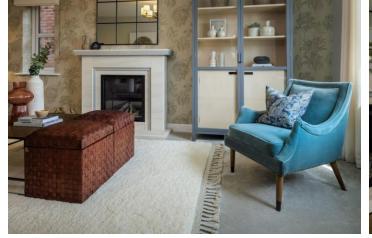

# **Property Description**

The standout appearance of The Cranleigh is matched only by its superb interior, with its thoughtfully designed open plan dining area and luxurious family room including stylish and thoughtful features such as velux windows for added light and large bi-fold doors leading to a glorious rear garden. Designed to encompass all the requirements for harmonious, modern family living.

The property also benefits from

- 105% part exchange
- NEFF integrated kitchen appliances
- Luxury flooring including Amtico and Stainfree Select Carpets. Quartz worktops

LOUNGE 11' 4" x 17' 11" (3450mm x 5450mm)