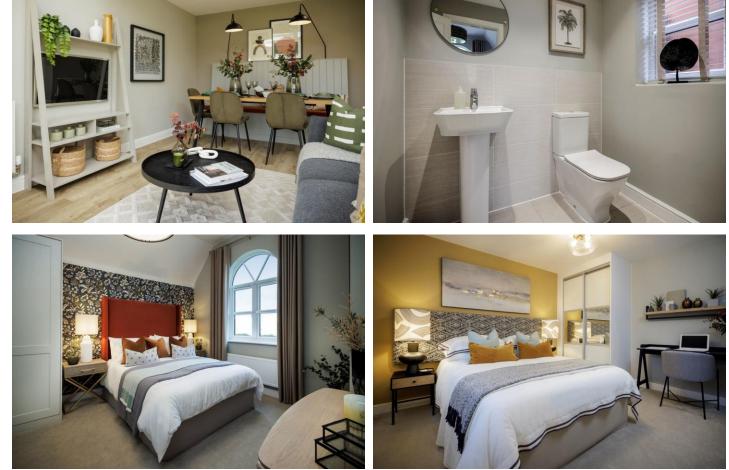

## **Property Description**

If it's space and style you're looking for, The Norfolk certainly ticks those boxes. With 4 double bedrooms, a private ensuite shower room and a family bathroom, there's space for every one to relax. When it comes to easy living, this house delivers. The fabulous open-plan kitchen/family/dining room is flooded with natural light from bifolding doors and a series of sky lights, while a separate utility takes care of practicalities. A generous lounge and integrated garage complete this exceptional home.

BEDROOM ONE 11' 1" x 13' 7" (3375m x 4150mm)

EN SUITE 11' 1" x 4' 7" (3375m x 1400mm)

BEDROOM TWO 10' 3" x 12' 4" (3115mm x 3770mm)

BEDROOM THREE 11' 1" x 10' (3375m x 3060mm)

BEDROOM FOUR 10' 3" x 9' 9" (3115mm x 2970mm)

BATHROOM 7' 8" x 6' 2" (2335mm x 1880mm)

Council Tax Band - to be confirmed

Predicated mobile phone coverage and broadband services at the property :-

Mobile coverage - data information not available

Broadband coverage - data information not available.