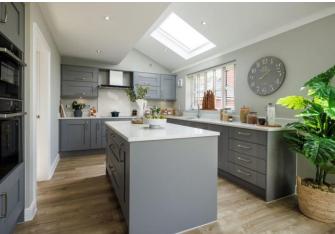

## **Property Description**

If it's space and style you're looking for, The Norfolk certainly ticks those boxes. With 4 double bedrooms, a private ensuite shower room and a family bathroom, there's space for every one to relax. When it comes to easy living, this house delivers. The fabulous open-plan kitchen/family/dining room is flooded with natural light from bifolding doors and a series of sky lights, while a separate utility takes care of practicalities. A generous lounge and integrated garage complete this exceptional home.

LOUNGE 10' 11" x 19' 8" (3325mm x 5990mm)

KITCHEN/FAMILY 28' 10" x 16' 3" (8790mm x 4950mm)

UTILITY 8' 9" x 5' 5" (2670mm x 1650mm)

WC/CLOAKS 4' 3" x 5' 5" (1285m x 1660mm)

GARAGE 9' 11" x 19' 8" (3015mm x 6000mm) (Please ensure that prior to legal commitment you check that any garage facility is suitable for your own vehicular requirements)