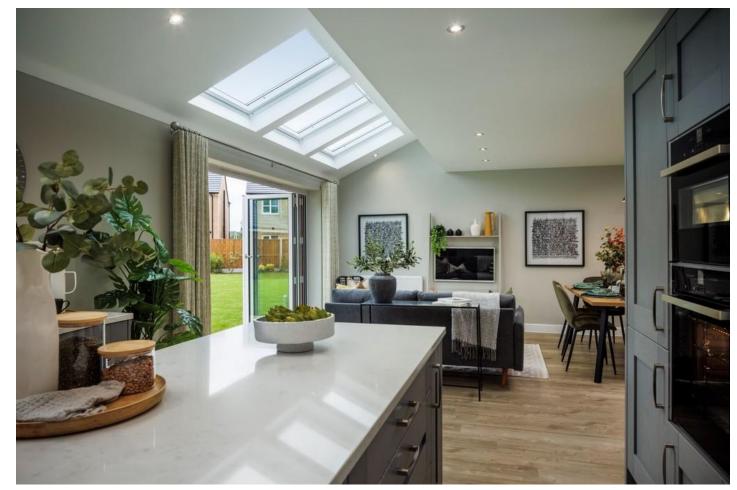

## **Property Description**

If it's space and style you're looking for, The Norfolk certainly ticks those boxes. With 4 double bedrooms, a private ensuite shower room and a family bathroom, there's space for every one to relax. When it comes to easy living, this house delivers. The fabulous open-plan kitchen/family/dining room is flooded with natural light from bifolding doors and a series of sky lights, while a separate utility takes care of practicalities. A generous lounge and integrated garage complete this exceptional home.