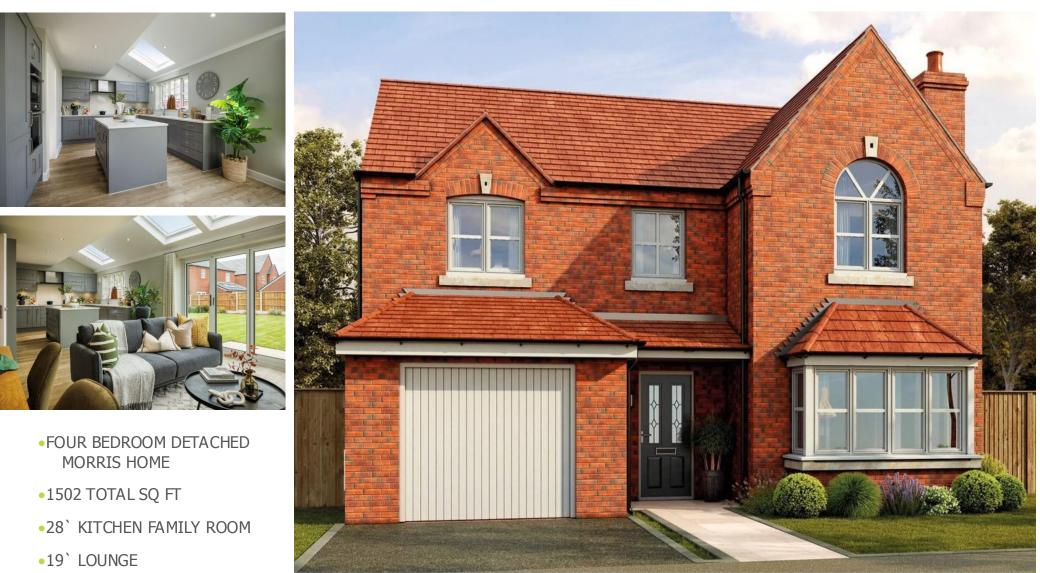

## **Property Description**

If it's space and style you're looking for, The Norfolk certainly ticks those boxes. With 4 double bedrooms, a private ensuite shower room and a family bathroom, there's space for every one to relax. When it comes to easy living, this house delivers. The fabulous open-plan kitchen/family/dining room is flooded with natural light from bifolding doors and a series of sky lights, while a separate utility takes care of practicalities. A generous lounge and integrated garage complete this exceptional home.