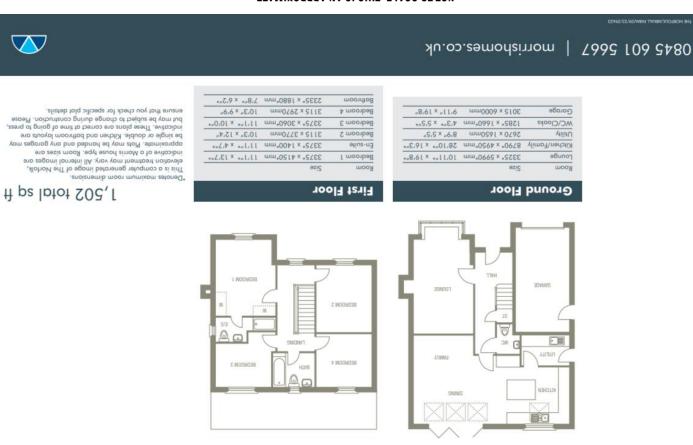

LOUNGE 10' 11" x 19' 8" (3325mm x 5990mm)

KITCHEN/FAMILY 28' 10" x 16' 3" (8790mm x 4950mm)

UTILITY 8' 9" x 5' 5" (2670mm x 1650mm)

WC/CLOAKS 4' 3" x 5' 5" (1285m x 1660mm)

GARAGE 9' 11" x 19' 8" (3015mm x 6000mm) (Please ensure that prior to legal commitment you check that any garage facility is suitable for your own vehicular requirements)

BEDROOM ONE 11' 1" x 13' 7" (3375m x 4150mm)

EN SUITE 11' 1" x 4' 7" (3375m x 1400mm)

BEDROOM TWO 10' 3" x 12' 4" (3115mm x 3770mm)

BEDROOM THREE 11' 1" x 10' (3375m x 3060mm)

BEDROOM FOUR 10' 3" x 9' 9" (3115mm x 2970mm)

BATHROOM 7' 8" x 6' 2" (2335mm x 1880mm)

Council Tax Band - to be confirmed

Predicated mobile phone coverage and broadband services at the property :-

Mobile coverage - data information not available

Broadband coverage - data information not available.