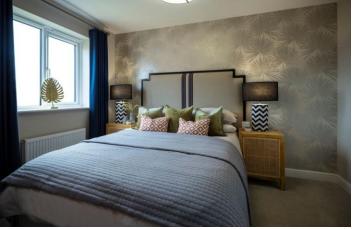

BEDROOM ONE 11' 1" x 11' 4" (3370mm x 3465mm)

EN SUITE 9'4" x 5' 3" (2840 mm x 1605 mm)

BEDROOM TWO 9'10" x 12'2" (2990mm x 3720mm)

BEDROOM THREE 10' 10" x 10' 2" (3315m x 3095mm

BEDROOM FOUR 11' 1" x 9' 4" (3370mm x 2840mm)