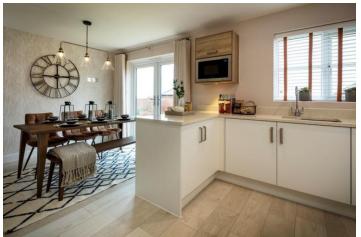

## **Property Description**

STUNNING BRAND NEW MORRIS HOME

This beautiful home, with its spectacular facade, is just as impressive inside as out. The living room stretches the entire length of the house, there's a dining/family room and four generously sized bedrooms.

The property also benefits from

£5000 stamp duty contribution.

LOUNGE 11' 11" x 21' (363 mm x 6400 mm)

KITCHEN/FAMILY/DINING 11'11" x 21' (3625mm x 6400mm

UTILITY 6'5" x 5'1" (1950mm x 1560mm)

CLOAKS/WC 6'5" x 3' 3" (1950mm x 1000mm)