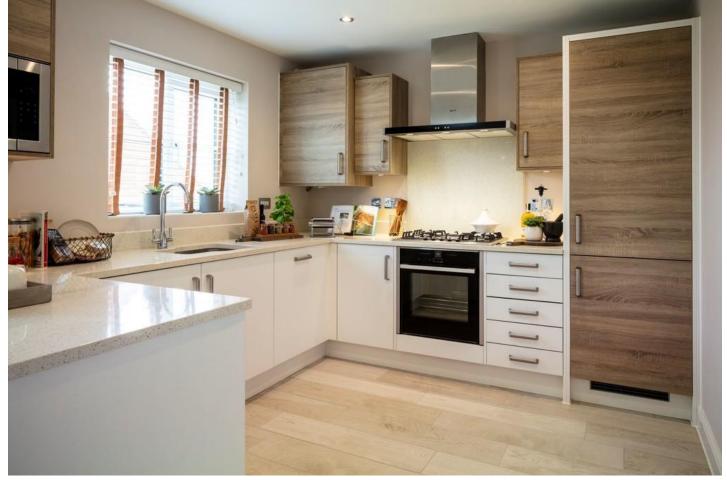

## **Property Description**

STUNNING BRAND NEW MORRIS HOME

This beautiful home, with its spectacular facade, is just as impressive inside as out. The living room stretches the entire length of the house, there's a dining/family room and four generously sized bedrooms.

The property also benefits from

£5000 stamp duty contribution.

LOUNGE 11' 11" x 21' (363 mm x 6400 mm)

KITCHEN/FAMILY/DINING 11'11" x 21' (3625mm x 6400mm

UTILITY 6'5" x 5'1" (1950mm x 1560mm)

CLOAKS/WC 6'5" x 3' 3" (1950mm x 1000mm)