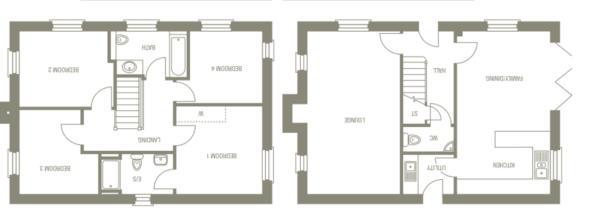

The Plan | The Houghton

## **Property Description**

STUNNING BRAND NEW MORRIS HOME

This beautiful home, with its spectacular facade, is just as impressive inside as out. The living room stretches the entire length of the house, there's a dining/family room and four generously sized bedrooms.

BEDROOM ONE 11' 1" x 11' 4" (3370mm x 3465mm)

EN SUITE 9'4" x 5' 3" (2840 mm x 1605 mm)

BEDROOM TWO 9'10" x 12'2" (2990mm x 3720mm)

BEDROOM THREE 10' 10" x 10' 2" (3315m x 3095mm

BEDROOM FOUR 11' 1" x 9' 4" (3370mm x 2840mm)

BATHROOM 9'8" x 6' (2945mm x 1835mm)

Council Tax Band - to be confirmed

Predicated mobile phone coverage and broadband services at the property:-

Mobile coverage - data information not available

Broadband coverage - data information not available.