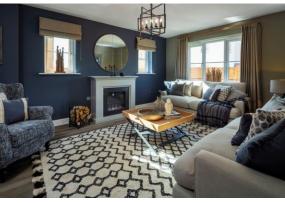

## **Property Description**

STUNNING BRAND NEW MORRIS HOME

This beautiful home, with its spectacular facade, is just as impressive inside as out. The living room stretches the entire length of the house, there's a dining/family room and four generously sized bedrooms.

The property also benefits from

£5000 stamp duty contribution.

LOUNGE 11' 11" x 21' (363 mm x 6400 mm)

KITCHEN/FAMILY/DINING 11'11" x 21' (3625mm x 6400mm

UTILITY 6'5" x 5'1" (1950mm x 1560mm)

CLOAKS/WC 6'5" x 3' 3" (1950mm x 1000mm)