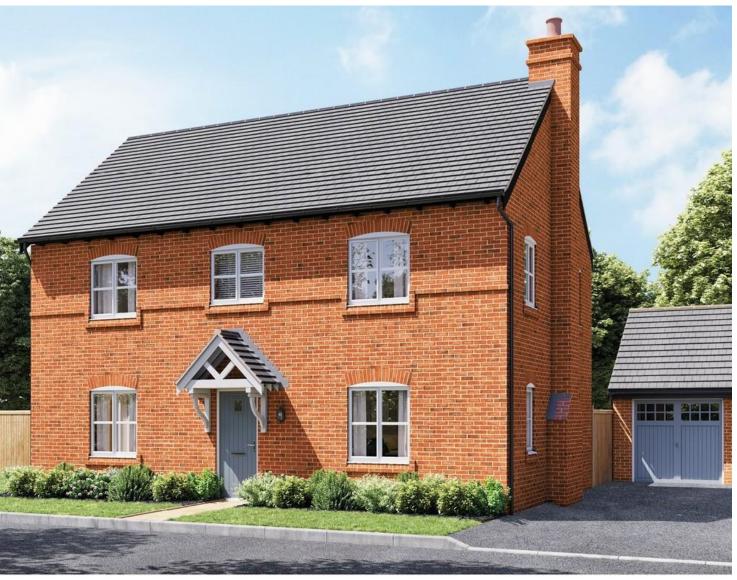

## Tamworth | 01827 68444 (option 1)

- •BRAND NEW MORRIS HOME
- •FOUR GENEROUS BEDROOMS
- •KITCHEN / FAMILY DINING
- •21` LOUNGE
- •1325 TOTAL SQ FT
- •EXCELENT ACCESS TO TRAIN STATION

The Houghton , Arkall Farm, Off Ashby Road , Tamworth, B79 0AA

## **Property Description**

STUNNING BRAND NEW MORRIS HOME

This beautiful home, with its spectacular facade, is just as impressive inside as out. The living room stretches the entire length of the house, there's a dining/family room and four generously sized bedrooms.

## NOT TO SCALE: THIS IS AN APPROXIMATE GUIDE TO THE RELATIONSHIP BETWEEN ROOMS

\*Denotes maximum room dimensions.

This is a computer generated image of The Houghton, large to the thoughton, selevation treatment treatment images are indicative of a Morris house type. Room sizes are opproximate. Rost may be handed and any garages may be single or double. Kitchen and baltwoom layouts are but may a cond baltwoom layouts are but may be subject to change during construction. Please but may be subject to change during construction. Please but may be subject to change during construction. Please