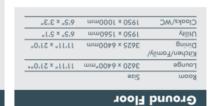

## NOT TO SCALE: THIS IS AN APPROXIMATE GUIDE TO THE RELATIONSHIP BETWEEN ROOMS

\*Denotes maximum room dimensions.

This is a computer generated image of The Houghton, large to the thoughton, selevation treatment treatment images are indicative of a Morris house type. Room sizes are opproximate. Rost may be handed and any garages may be single or double. Kitchen and baltwoom layouts are but may a cond baltwoom layouts are but may be subject to change during construction. Please but may be subject to change during construction. Please but may be subject to change during construction. Please

| Bathroom  | 2945* x 1835mm  | "0,9 × <sub>*</sub> "8,6                 |
|-----------|-----------------|------------------------------------------|
| % moonbag | 3370* x 2840*mm | *"*',6 × *" ,                            |
| Sedroom 3 | 3315* x 3095*mm | 10,10 <sub>"*</sub> × 10,2 <sub>"*</sub> |
| Sedroom 2 | 2990 x 3720*mm  | 6,10" x 12'2"*                           |
| əfius-ni  | 2840 x 1605*mm  | 6,4" × 5'3"*                             |
| Sedroom 1 | 3370 x 3465mm   | "\$\!!\ x "!\!!                          |
| шооу      | əzi2            |                                          |
|           |                 |                                          |
| LILSI LIG | 100             |                                          |

The Plan | The Houghton

The property also benefits from

£5000 stamp duty contribution.

LOUNGE 11' 11" x 21' (363 mm x 6400 mm)

KITCHEN/FAMILY/DINING 11'11" x 21' (3625mm x 6400mm

UTILITY 6'5" x 5'1" (1950mm x 1560mm)

CLOAKS/WC 6'5" x 3' 3" (1950mm x 1000mm)

BEDROOM ONE 11' 1" x 11' 4" (3370mm x 3465mm)

EN SUITE 9'4" x 5' 3" (2840 mm x 1605 mm)

BEDROOM TWO 9'10" x 12'2" (2990mm x 3720mm)

BEDROOM THREE 10' 10" x 10' 2" (3315m x 3095mm

BEDROOM FOUR 11' 1" x 9' 4" (3370mm x 2840mm)

BATHROOM 9'8" x 6' (2945mm x 1835mm)

Council Tax Band - to be confirmed

Predicated mobile phone coverage and broadband services at the property:-

Mobile coverage - data information not available

Broadband coverage - data information not available.