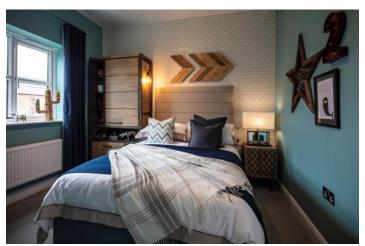

BEDROOM ONE 11' 1" x 11' 4" (3370mm x 3465mm)

EN SUITE 9'4" x 5' 3" (2840 mm x 1605 mm)

BEDROOM TWO 9'10" x 12'2" (2990mm x 3720mm)

BEDROOM THREE 10' 10" x 10' 2" (3315m x 3095mm

BEDROOM FOUR 11' 1" x 9' 4" (3370mm x 2840mm)