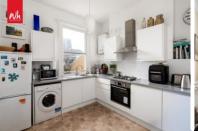

Ground floor front door with stairs to first floor.

**LANDING** Radiator.

LIVING ROOM Sash window, radiator, fitted cupboard.

BEDROOM 1 Sash window, radiator, fitted cupboard.

**KITCHEN** Incorporating stainless steel sink unit with drainer and mixer tap, adjacent laminate worksurface with cupboard and drawers under, matching eye-level wall cupboards, inset 4-ring gas hob, electric oven, appliance space, gas-fired boiler, radiator, sash window.