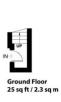

Ground floor front door with stairs to first floor.

**LANDING** Radiator.

LIVING ROOM Sash window, radiator, fitted cupboard.

BEDROOM 1 Sash window, radiator, fitted cupboard.

**KITCHEN** Incorporating stainless steel sink unit with drainer and mixer tap, adjacent laminate worksurface with cupboard and drawers under, matching eye-level wall cupboards, inset 4-ring gas hob, electric oven, appliance space, gas-fired boiler, radiator, sash window.

## **DENMARK VILLAS**

HOVE

APPROXIMATE GROSS INTERNAL AREA 1262 sq ft / 117.2 sq m

Second Floor 424 sq ft / 39.4 sq m

loop plan in for illustration and identification purposes only and is not to scale.

Note, quefron, belocing and eterences erail lustrative only and excited from all are included from all are already and activation purposes only and are not to scale. The floor gain has been produced in accordance with flooyy lathicity and or the scale and accordance with respect to the scale and accordance with respect