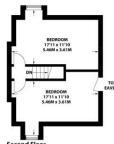

## **TOP FLOOR**

BEDROOM 2 Radiator, eaves storage cupboard.

**BEDROOM 3** Radiator.

Council Tax Band C (As taken from Brighton & Hove Council website).

**OUTGOINGS** NEW LEASE UPON COMPLETION OF SALE

MAINTENANCE 24/06/2023 to 24/12/2023 £844.20

## **DENMARK VILLAS**

HOVE

APPROXIMATE GROSS INTERNAL AREA 1262 sq ft / 117.2 sq m

Second Floor 424 sq ft / 39.4 sq m

loop plan in for illustration and identification purposes only and is not to scale.

Note, quefron, belocing and eterences erail lustrative only and excited from all are included from all are already and activation purposes only and are not to scale. The floor gain has been produced in accordance with flooyy lathicity and or the scale and accordance with respect to the scale and accordance with respect