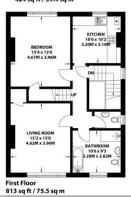

Ground floor front door with stairs to first floor.

**LANDING** Radiator.

LIVING ROOM Sash window, radiator, fitted cupboard.

BEDROOM 1 Sash window, radiator, fitted cupboard.

**KITCHEN** Incorporating stainless steel sink unit with drainer and mixer tap, adjacent laminate worksurface with cupboard and drawers under, matching eye-level wall cupboards, inset 4-ring gas hob, electric oven, appliance space, gas-fired boiler, radiator, sash window.

**BATHROOM** White suite comprising panelled bath with mixer tap and shower attachment, glazed shower screen and tiled surround, separate walk-in shower, wash-hand basin with cupboard under, low level w.c., radiator, sash window.

**SEPARATE W.C.** Comprising low level w.c., pedestal wash-hand basin, radiator.

## **DENMARK VILLAS**

HOVE

APPROXIMATE GROSS INTERNAL AREA 1262 sq ft / 117.2 sq m

Second Floor 424 sq ft / 39.4 sq m

loop plan in for illustration and identification purposes only and is not to scale.

Note, quefron, belocing and eterences erail lustrative only and excited from all are included from all are already and activation purposes only and are not to scale. The floor gain has been produced in accordance with flooyy lathicity and or the scale and accordance with respect to the scale and accordance with respect