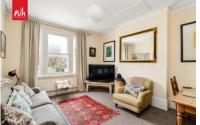

Ground floor front door with stairs to first floor.

**LANDING** Radiator.

LIVING ROOM Sash window, radiator, fitted cupboard.

BEDROOM 1 Sash window, radiator, fitted cupboard.

**KITCHEN** Incorporating stainless steel sink unit with drainer and mixer tap, adjacent laminate worksurface with cupboard and drawers under, matching eye-level wall cupboards, inset 4-ring gas hob, electric oven, appliance space, gas-fired boiler, radiator, sash window.