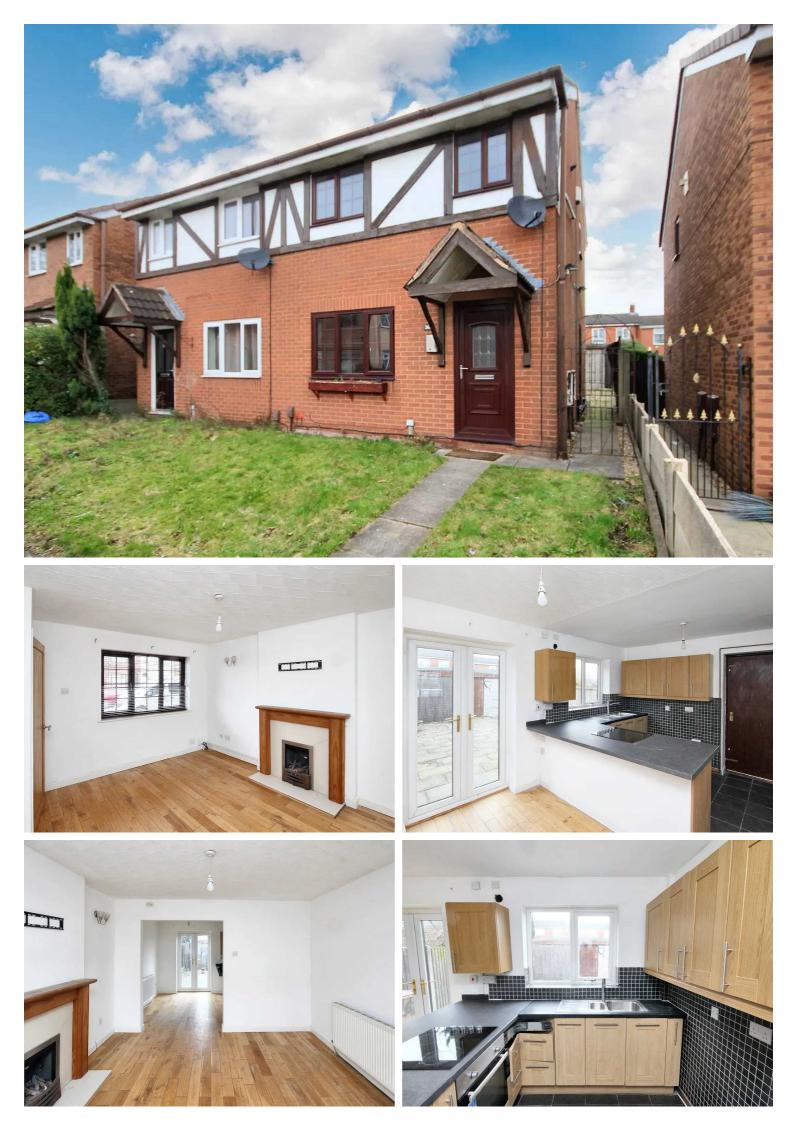

## 262 Crow Lane West, Newton-Le-Willows £160,000 Freehold

A Well maintained three-bedroom semi-detached offering spacious family accommodation located in the everpopular area of Newton Le willows. The property is ideally situated for the nearby schools, Newton High Street and Newton/Earlestown Train stations with direct links to Liverpool, Manchester & Manchester Airport.

Scan For More Information About This Property.

GROUND FLOOR

TOTAL FLOOR AREA : 734 sq.ft. (68.2 sq.m.) approx. 

Extures and fittings: A list of the fitted carpets, curtains, light fittings and other items fixed to the property which are included in the sale (or may be available by separate negotiation) will be provided by the Seller's Solicitors. Important Notice: 1. Particulars: These particulars are not an offer or contract, nor part of one. You should not rely on statements by Ashtons in the particulars or by word of mouth or in writing ("information") as being factually accurate about the property, its condition or its value. Neither Ashtons nor any joint agent has any authority to make any representations about the property, and accordingly any information given is entitively without responsibility on the part of the agents, seller(s) or lessor(s). 2. Photos, Videos etc: The photographs, property videos and vitual viewings etc. show only certain parts of the property as they appeared at the time they were taken. Areas, measurements and elatances given are approximate only. 3. Regulations etc: Any reference to alterations to, or other consent has been obtained. A Duyer or lessee must find out by inspection or in other ways that these matters have been property dealt with and that all information is correct. 4. To find out how we process Personal Data, please refer to our Group Privacy Statement and other notices at https://www.ashtons.net/privacy-policy/