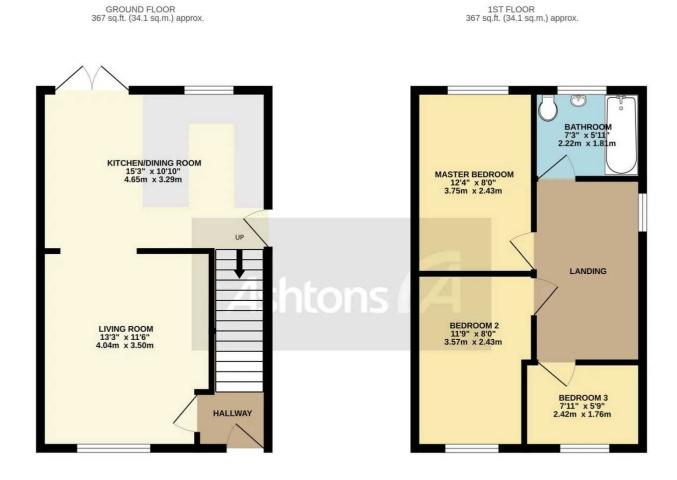

Scan For More Information About This Property.

GROUND FLOOR

TOTAL FLOOR AREA : 734 sq.ft. (68.2 sq.m.) approx. 

Extures and fittings: A list of the fitted carpets, curtains, light fittings and other items fixed to the property which are included in the sale (or may be available by separate negotiation) will be provided by the Seller's Solicitors. Important Notice: 1. Particulars: These particulars are not an offer or contract, nor part of one. You should not rely on statements by Ashtons in the particulars or by word of mouth or in writing ("information") as being factually accurate about the property, its condition or its value. Neither Ashtons nor any joint agent has any authority to make any representations about the property, and accordingly any information given is entitively without responsibility on the part of the agents, seller(s) or lessor(s). 2. Photos, Videos etc: The photographs, property videos and vitual viewings etc. show only certain parts of the property as they appeared at the time they were taken. Areas, measurements and elatances given are approximate only. 3. Regulations etc: Any reference to alterations to, or other consent has been obtained. A Duyer or lessee must find out by inspection or in other ways that these matters have been property dealt with and that all information is correct. 4. To find out how we process Personal Data, please refer to our Group Privacy Statement and other notices at https://www.ashtons.net/privacy-policy/