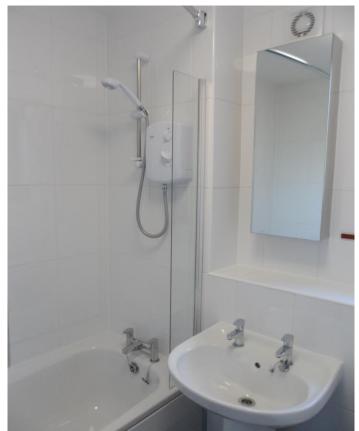

An Immaculate Flat. The modern kitchen comes complete with Fridge/Freezer, Washer/Drier, Integrated Oven/Ceramic Hob/Cooker Hood. The Sunny Lounge is cabled for both Virgin and Sky broadband, and both bedrooms are cabled for Sky. The hall benefits from having 2 large storage cupboards providing additional hanging space for wet jackets. Both Bedrooms have large built-in wardrobes and the modern bathroom is equipped with an electric over bath shower, extra space curved shower rail, and electric towel rail for cosy dry towels. Externally the property benefits from a security entry system, a very well kept communal stairwell, private bin recess, communal drying green, well maintained colourful gardens, childrens play park, and onsite recycling facilities. The property is very conveniently located within walking distance for Perth Centre or journeying further beyond.