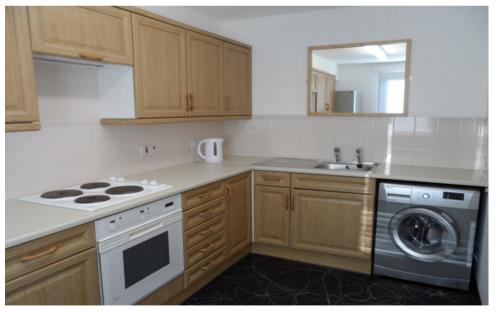

An Immaculate Flat. The modern kitchen comes complete with Fridge/Freezer, Washer/Drier, Integrated Oven/Ceramic Hob/Cooker Hood. The Sunny Lounge is cabled for both Virgin and Sky broadband, and both bedrooms are cabled for Sky. The hall benefits from having 2 large storage cupboards providing additional hanging space for wet jackets. Both Bedrooms have large built-in wardrobes and the modern bathroom is equipped with an electric over bath shower, extra space curved shower rail, and electric towel rail for cosy dry towels. Externally the property benefits from a security entry system, a very well kept communal stairwell, private bin recess, communal drying green, well maintained colourful gardens, childrens play park, and onsite recycling facilities. The property is very conveniently located within walking distance for Perth Centre or journeying further beyond.