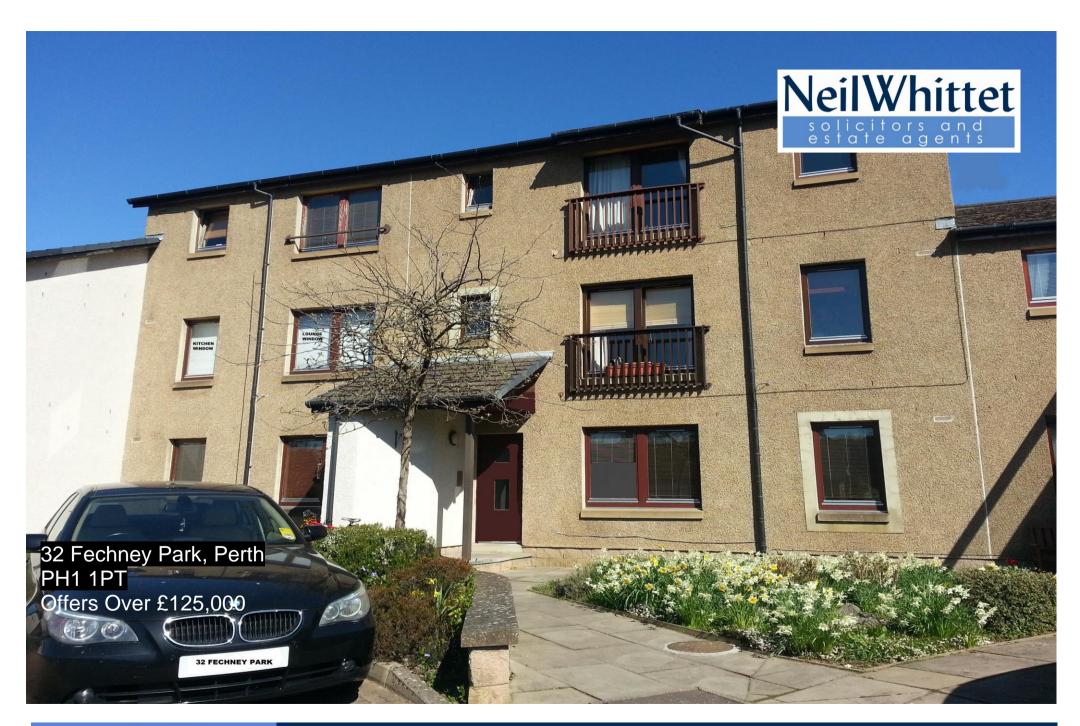

## 32 Fechney Park, Perth, PH1 1PT Offers Over £125,000

This very desirable contemporary flat has 2 equal sized double bedrooms. A sunny & bright flat with extensive views and own parking space. Easy walking distance of City/Rail Station/Hospital & on 2 local bus routes.

An Immaculate Flat. The modern kitchen comes complete with Fridge/Freezer, Washer/Drier, Integrated Oven/Ceramic Hob/Cooker Hood. The Sunny Lounge is cabled for both Virgin and Sky broadband, and both bedrooms are cabled for Sky. The hall benefits from having 2 large storage cupboards providing additional hanging space for wet jackets. Both Bedrooms have large built-in wardrobes and the modern bathroom is equipped with an electric over bath shower, extra space curved shower rail, and electric towel rail for cosy dry towels. Externally the property benefits from a security entry system, a very well kept communal stairwell, private bin recess, communal drying green, well maintained colourful gardens, childrens play park, and onsite recycling facilities. The property is very conveniently located within walking distance for Perth Centre or journeying further beyond.