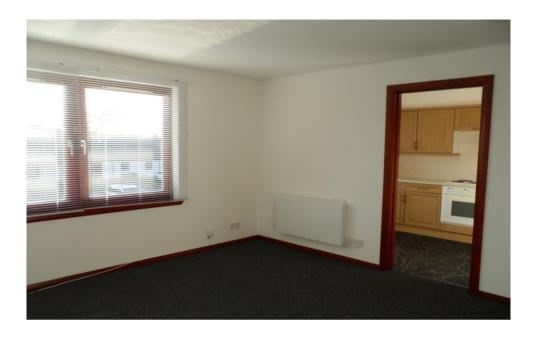

An Immaculate Flat. The modern kitchen comes complete with Fridge/Freezer, Washer/Drier, Integrated Oven/Ceramic Hob/Cooker Hood. The Sunny Lounge is cabled for both Virgin and Sky broadband, and both bedrooms are cabled for Sky. The hall benefits from having 2 large storage cupboards providing additional hanging space for wet jackets. Both Bedrooms have large built-in wardrobes and the modern bathroom is equipped with an electric over bath shower, extra space curved shower rail, and electric towel rail for cosy dry towels. Externally the property benefits from a security entry system, a very well kept communal stairwell, private bin recess, communal drying green, well maintained colourful gardens, childrens play park, and onsite recycling facilities. The property is very conveniently located within walking distance for Perth Centre or journeying further beyond.