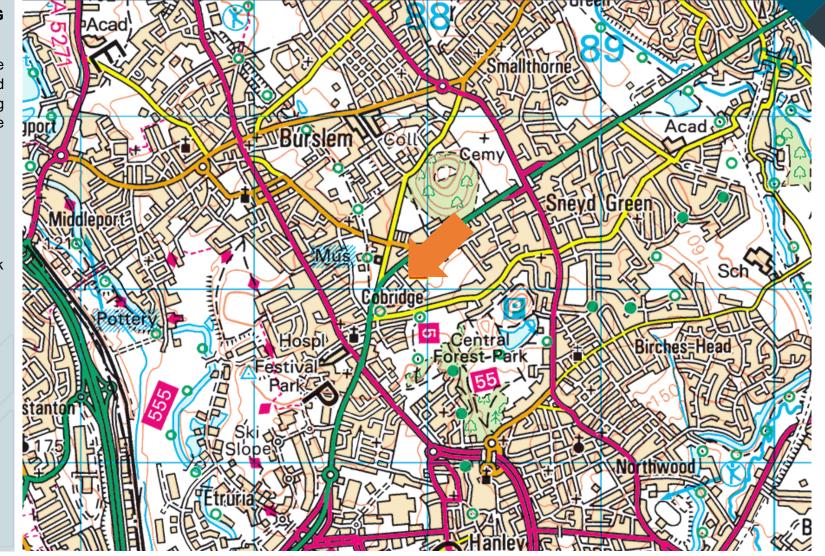

#### LOCATION

The compound is situated on the well-established Cobridge Industrial Estate located off Leek New Road (A53). The site benefits from excellent road links being located approximately 1.9 miles distant from the A500 Dual Carriageway with Junctions 15 & 16 of the M6 Motorway located approximately 6.5 and 9.2 miles respectively.