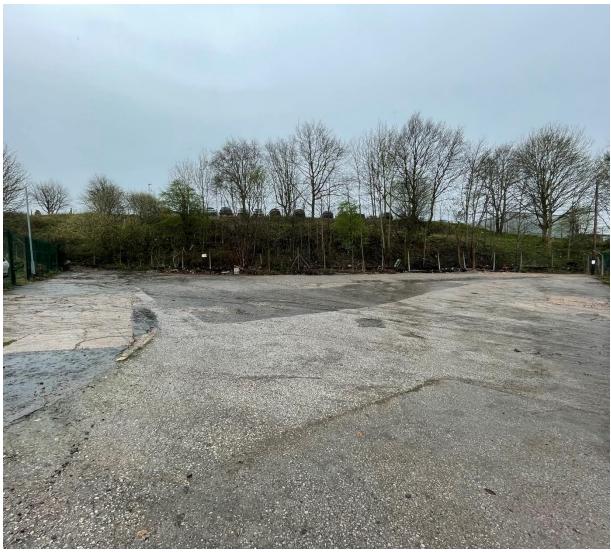

#### DESCRIPTION

The site comprises of a mixed surfaced compound being secured by way of perimeter fencing and accessed via a double gated entrance.