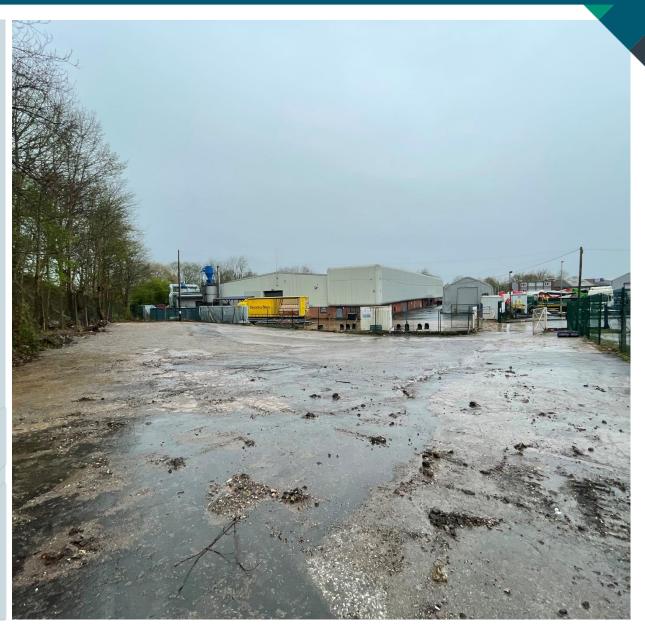

Surrounding occupiers include Wooden Windows, Motus Commercials and Baskervilles.

#### DESCRIPTION

The site comprises of a mixed surfaced compound being secured by way of perimeter fencing and accessed via a double gated entrance.