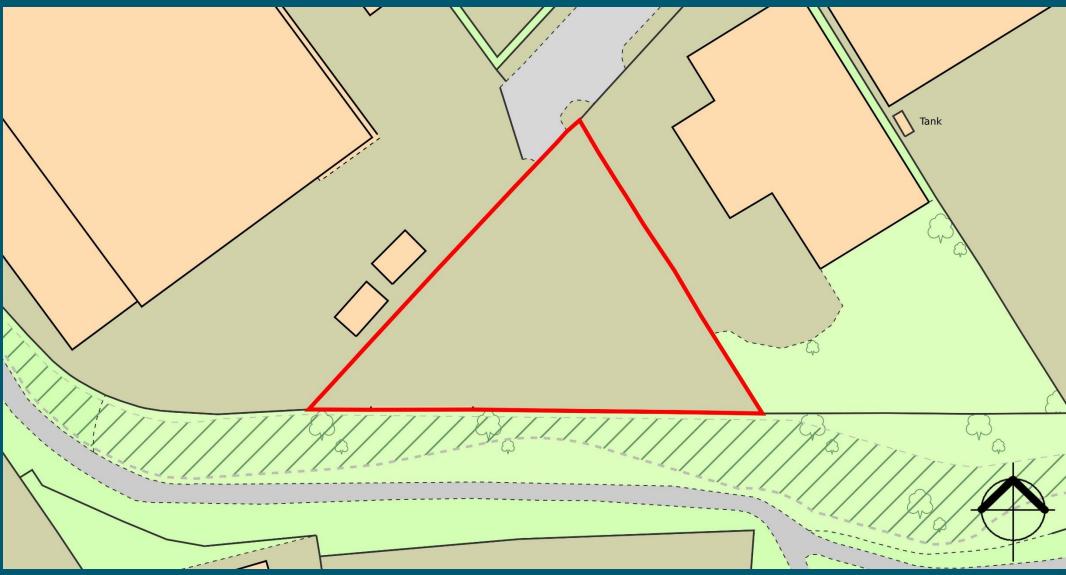

# COMPOUND ON COBRIDGE INDUSTRIAL ESTATE, STOKE-ON-TRENT, ST6 2LA

#### LOCATION

The compound is situated on the well-established Cobridge Industrial Estate located off Leek New Road (A53). The site benefits from excellent road links being located approximately 1.9 miles distant from the A500 Dual Carriageway with Junctions 15 & 16 of the M6 Motorway located approximately 6.5 and 9.2 miles respectively.

#### DESCRIPTION

The site comprises of a mixed surfaced compound being secured by way of perimeter fencing and accessed via a double gated entrance.

#### RENT

£15,000 per annum (exclusive).

| ACCOMMODATION | HECTARES | ACRES |
|---------------|----------|-------|
| Area          | 0.097    | 0.24  |