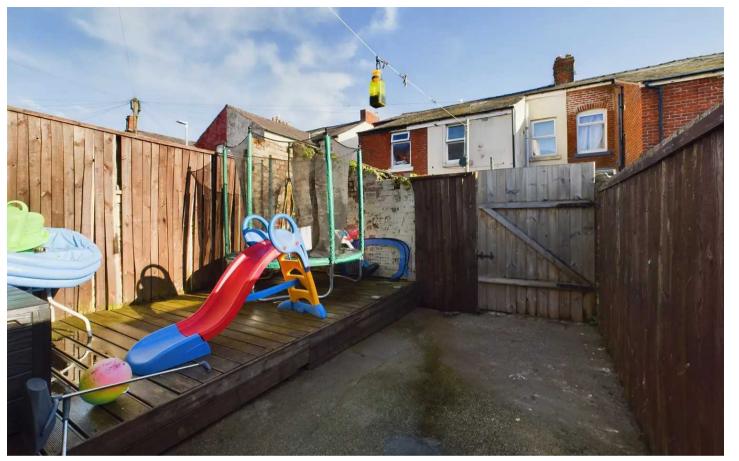

Step outside and discover a private garden, perfect for enjoying the outdoors and entertaining guests during the warmer months. With so much potential, viewing is highly recommended.

Council Tax band: A

## GARDEN

PERMIT

2 Parking Spaces