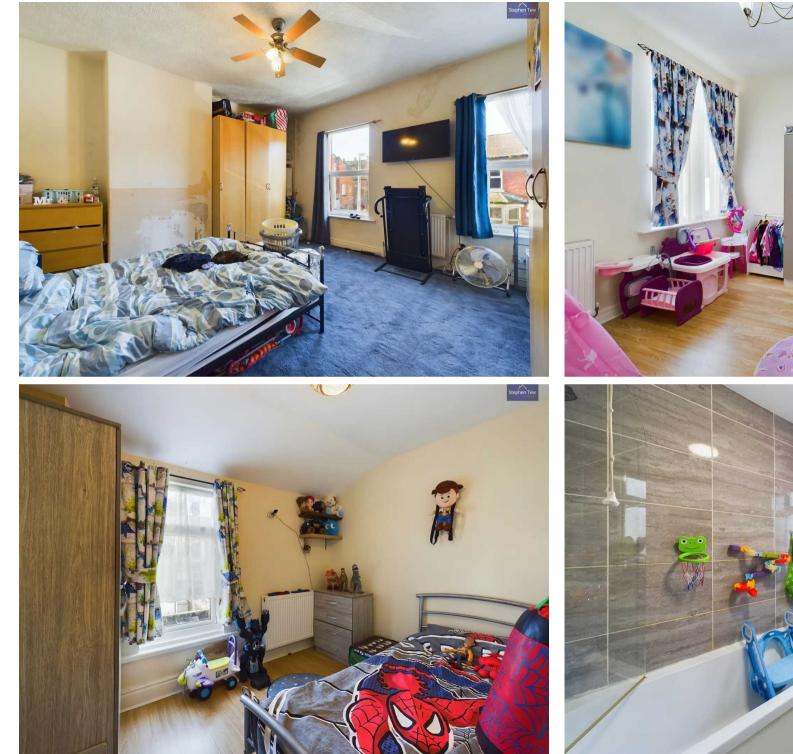

**Kitchen** 13' 7" x 9' 5" (4.14m x 2.87m)

**Landing** 9' 4" x 5' 0" (2.85m x 1.53m)

**Bedroom 1** 14' 5" x 14' 11" (4.39m x 4.56m)

**Bedroom 2** 13' 0" x 9' 5" (3.95m x 2.86m)

**Bedroom 3** 7' 2" x 9' 9" (2.18m x 2.96m)

**Bathroom** 6' 2" x 5' 9" (1.89m x 1.75m)