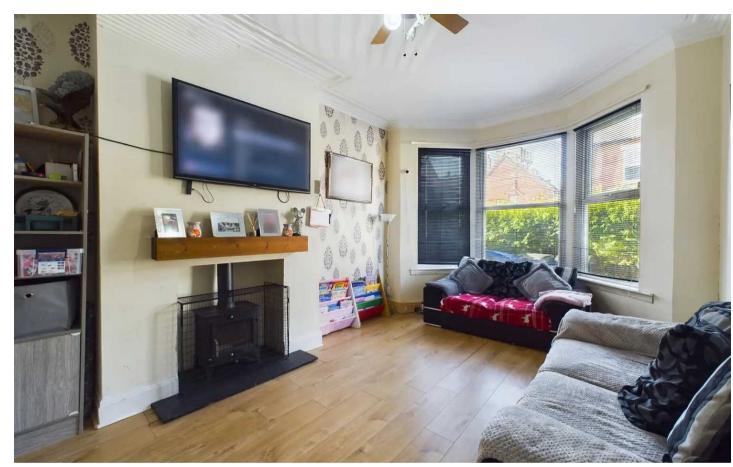

Tenure: Freehold

- Investment Opportunity
- 2 Reception Rooms
- Solar Panels

Entrance Vestibule 4' 9" x 3' 4" (1.44m x 1.02m)

Hallway 12' 8" x 3' 3" (3.87m x 0.99m)

Lounge 17' 2" x 11' 2" (5.22m x 3.41m)

**Dining Room** 13' 0" x 11' 10" (3.97m x 3.60m)