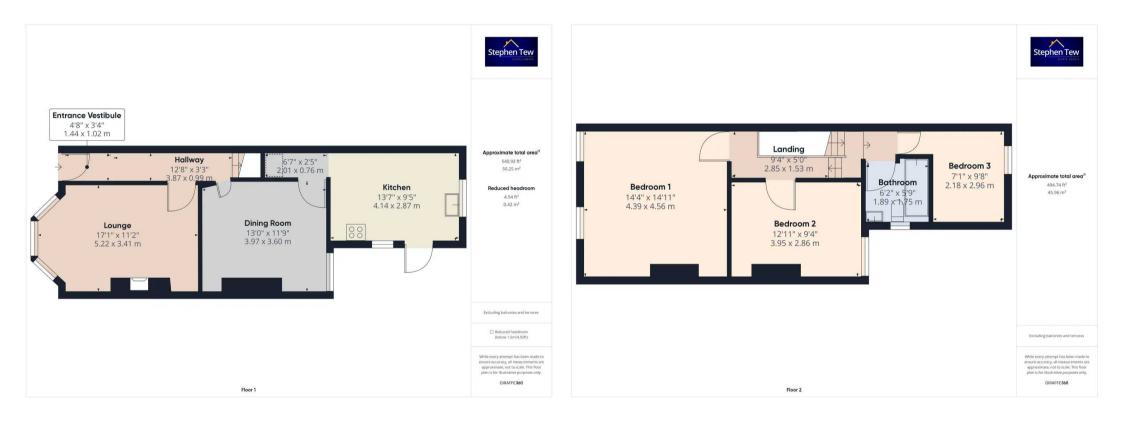

Tenure: Freehold

- Investment Opportunity
- 2 Reception Rooms
- Solar Panels

Entrance Vestibule 4' 9" x 3' 4" (1.44m x 1.02m)

Hallway 12' 8" x 3' 3" (3.87m x 0.99m)

Lounge 17' 2" x 11' 2" (5.22m x 3.41m)

**Dining Room** 13' 0" x 11' 10" (3.97m x 3.60m)

**Kitchen** 13' 7" x 9' 5" (4.14m x 2.87m)

**Landing** 9' 4" x 5' 0" (2.85m x 1.53m)

**Bedroom 1** 14' 5" x 14' 11" (4.39m x 4.56m)

**Bedroom 2** 13' 0" x 9' 5" (3.95m x 2.86m)

**Bedroom 3** 7' 2" x 9' 9" (2.18m x 2.96m)

**Bathroom** 6' 2" x 5' 9" (1.89m x 1.75m)