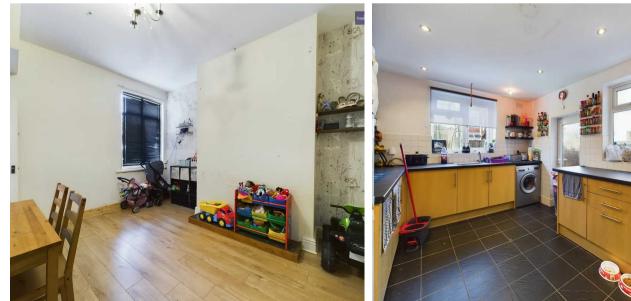

Tenure: Freehold

- Investment Opportunity
- 2 Reception Rooms
- Solar Panels

Entrance Vestibule 4' 9" x 3' 4" (1.44m x 1.02m)

Hallway 12' 8" x 3' 3" (3.87m x 0.99m)

Lounge 17' 2" x 11' 2" (5.22m x 3.41m)

**Dining Room** 13' 0" x 11' 10" (3.97m x 3.60m)

**Kitchen** 13' 7" x 9' 5" (4.14m x 2.87m)

**Landing** 9' 4" x 5' 0" (2.85m x 1.53m)

**Bedroom 1** 14' 5" x 14' 11" (4.39m x 4.56m)

**Bedroom 2** 13' 0" x 9' 5" (3.95m x 2.86m)

**Bedroom 3** 7' 2" x 9' 9" (2.18m x 2.96m)