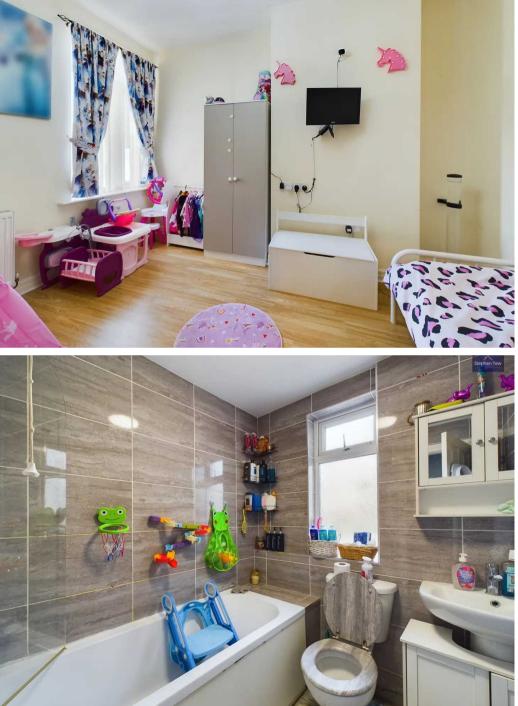

**Kitchen** 13' 7" x 9' 5" (4.14m x 2.87m)

**Landing** 9' 4" x 5' 0" (2.85m x 1.53m)

**Bedroom 1** 14' 5" x 14' 11" (4.39m x 4.56m)

**Bedroom 2** 13' 0" x 9' 5" (3.95m x 2.86m)

**Bedroom 3** 7' 2" x 9' 9" (2.18m x 2.96m)

**Bathroom** 6' 2" x 5' 9" (1.89m x 1.75m)