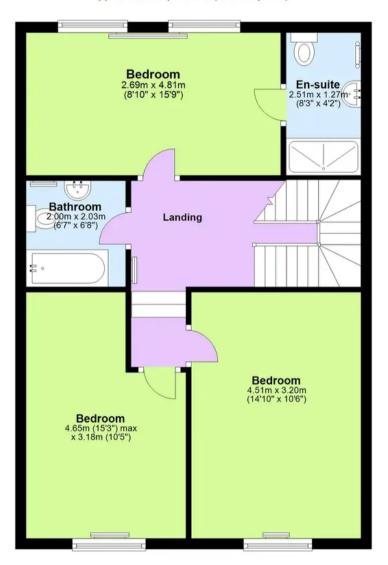

le garden
- Gas central heating and uPVC double glazing
- Spacious accommodation set over three levels

# Ardmore, Asheldon Road

Wellswood, South Devon

The property occupies a much sought after location within 200 yards of Wellswood village with its boutique shops and restaurants and close proximity to Ilsham Primary School. Torquay town centre and sea front are both within approximately 1 miles distance. Meadfoot and Babbacombe Downs are also close by and offer lovely walks and picturesque views.

## Absolute Sales & Lettings

Absolute Sales & Lettings Ltd, 13 Ilsham Road - TQ1 2JG 01803 214214

torquay@movewithabsolute.co.uk
movewithabsolute.co.uk/









#### **Ground Floor**

Approx. 89.0 sq. metres (958.4 sq. feet)



### **First Floor**

Approx. 61.4 sq. metres (660.6 sq. feet)