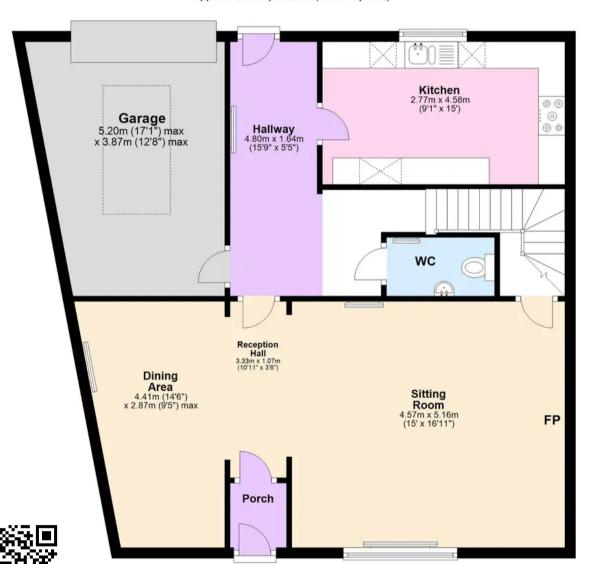

ving en suite shower room/WC
- Family bathroom/WC
- Courtyard style garden
- Gas central heating and uPVC double glazing
- Spacious accommodation set over three levels

# Ardmore, Asheldon Road

Wellswood, South Devon

The property occupies a much sought after location within 200 yards of Wellswood village with its boutique shops and restaurants and close proximity to Ilsham Primary School. Torquay town centre and sea front are both within approximately 1 miles distance. Meadfoot and Babbacombe Downs are also close by and offer lovely walks and picturesque views.

## Absolute Sales & Lettings

Absolute Sales & Lettings Ltd, 13 Ilsham Road - TQ1 2JG 01803 214214

torquay@movewithabsolute.co.uk
movewithabsolute.co.uk/









#### **Ground Floor**

Approx. 89.0 sq. metres (958.4 sq. feet)



### **First Floor**

Approx. 61.4 sq. metres (660.6 sq. feet)