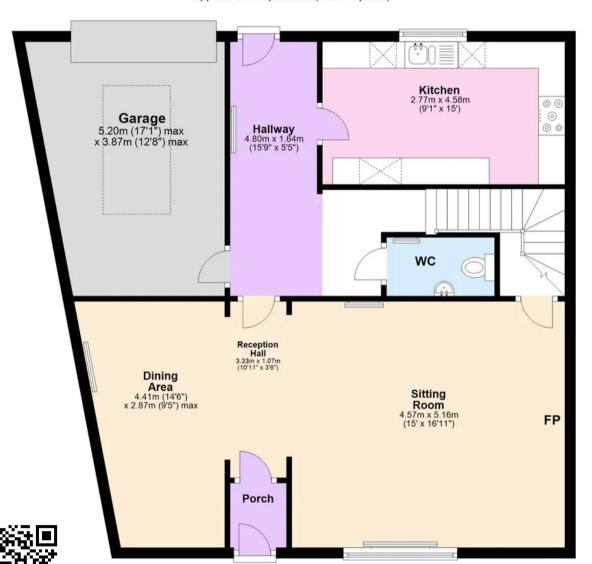

built in appliances
- Integral single garage
- Three double bedrooms with main having en suite shower room/WC
- Family bathroom/WC
- Courtyard style garden
- Gas central heating and uPVC double glazing

## 1 Ardmore Asheldon Road

Torquay, Torquay

The property occupies a much sought after location within 200 yards of Wellswood village with its boutique shops and restaurants and close proximity to Ilsham Primary School. Torquay town centre and sea front are both within approximately 1 miles distance. Meadfoot and Babbacombe Downs are also close by and offer lovely walks and picturesque views.



Absolute Sales & Lettings Ltd, 13 Ilsham Road - TQ1 2JG 01803 214214

torquay@movewithabsolute.co.uk
movewithabsolute.co.uk/









## **Ground Floor**

Approx. 89.0 sq. metres (958.4 sq. feet)



## **First Floor**

Approx. 61.4 sq. metres (660.6 sq. feet)