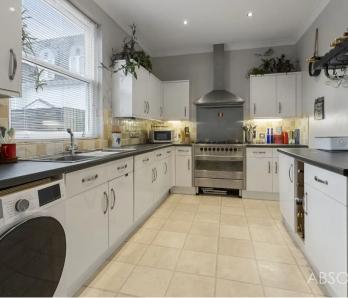

Council Tax band: D

Tenure: Freehold

EPC Energy Efficiency Rating: E

EPC Environmental Impact Rating: E

- Sought after location in Wellswood Village
- Downstairs cloakroom/WC
- Spacious lounge/dining room
- Fitted kitchen with built in appliances
- Integral single garage
- Three double bedrooms with main having en suite shower room/WC
- Family bathroom/WC
- Courtyard style garden
- Gas central heating and uPVC double glazing